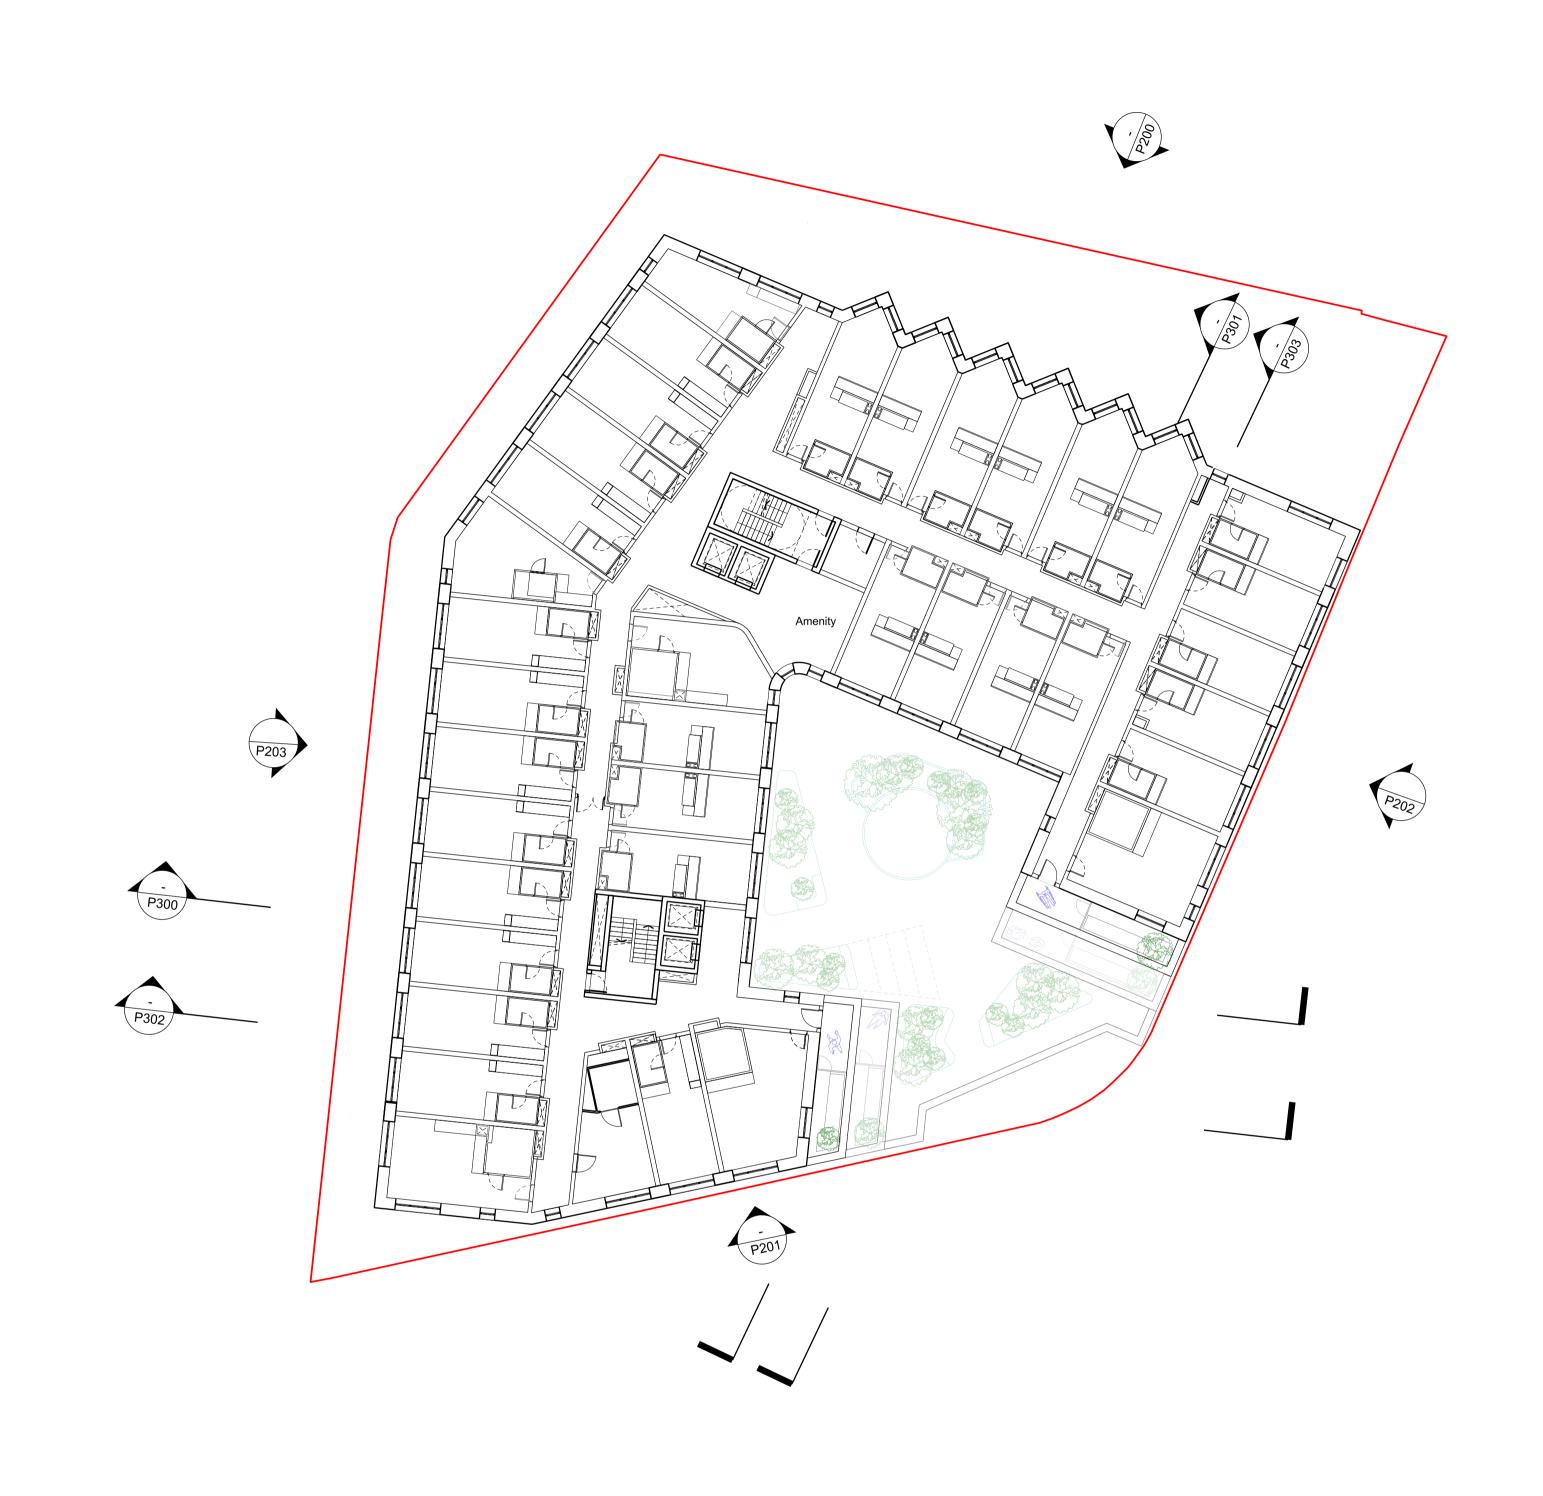

The drawing shows the general arrangement together with the nominal sizes of selected elements and components. The information shown indicates the design intent of the architect and is to be read in conjunction with the performance specification. The Contractor must include for all design development and coordination required to complete the works.

Internal layouts are indicative and subject to detailed design development

**ALLFORD HALL MONAGHAN MORRIS** 

PROPOSED PLAN - LEVEL 04

status rev GB 1:200@A1:1400@A3 originator volume level type role drawing no. 00 A P104