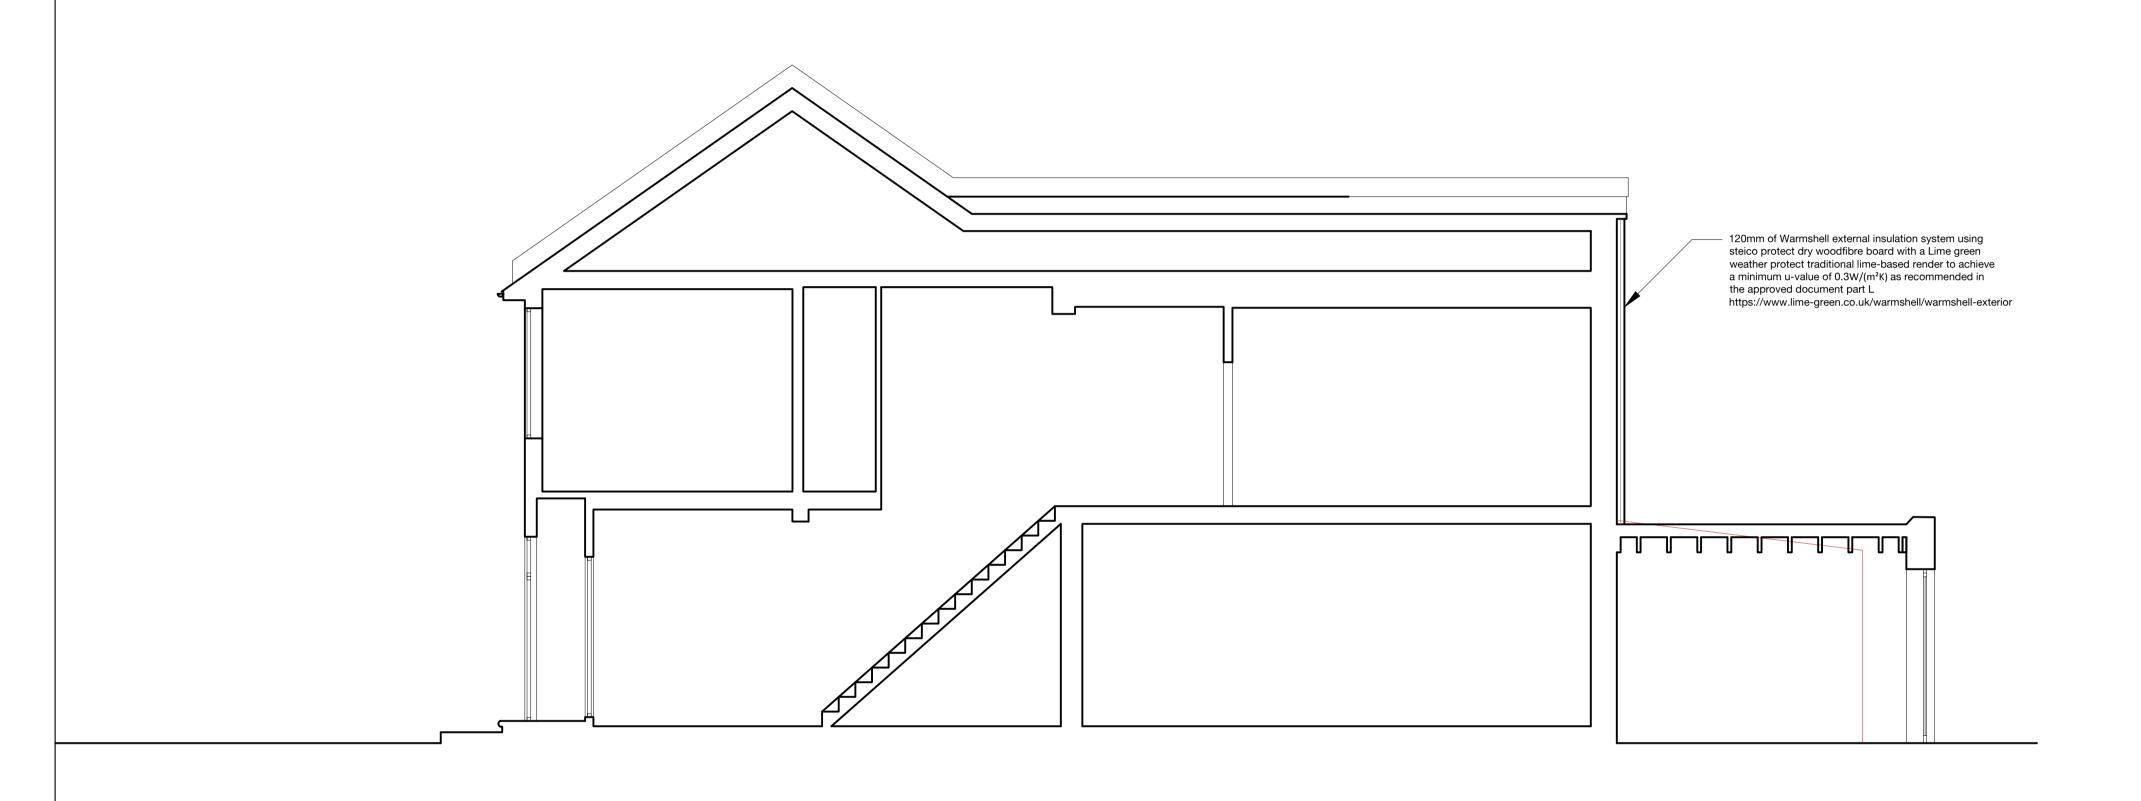

01 Section AA 1:50 @ A1

1:50 scale @ A1 0 0.5m 1m 2m

This drawing is submitted as part of a planning, listed building or conservation area consent application and is not intended for any other purpose.

All plans, sections & elevations are based on measured readings and any scaled dimension should not be relied upon to give an accurate measurement.

7 Burghley Road

Proposed Section AA

Drawn: Checked: Scale @A1: Status:

GR MT 1:50 Stage 3

type dwg no. Rev: P03 Project: Stage ID 118\_BUR 1\_P