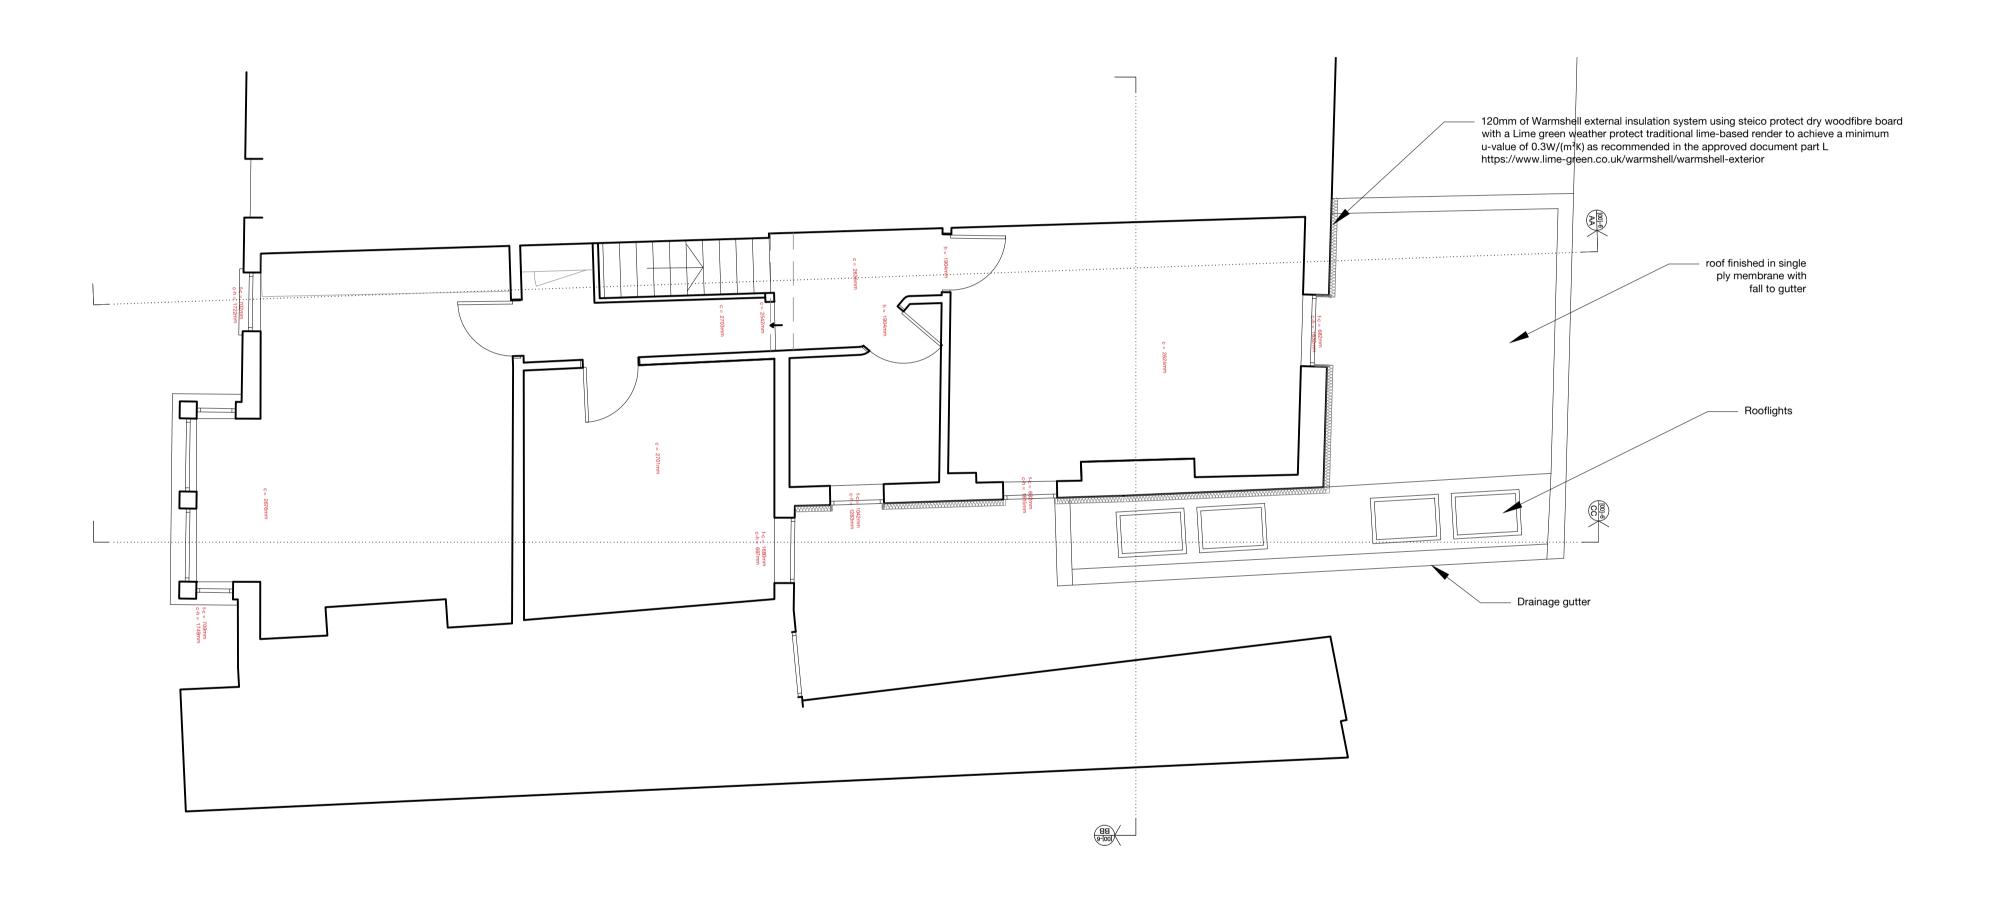

1:50 scale @ A1

0 0.5m 1m 2m

Mike Tuck STUDIO

Mike Tuck Studio Ltd Unit 222, 2A Ruckholt Rd London E10 5NP www.miketuck.co.uk

+44 (0) 208 556 9090 mail@miketuck.co.uk © Mike Tuck Ltd

 $\left( \begin{array}{c} \end{array} \right)$ 

Mr & Mrs Valli

7 Burghley Road

DWG Title:

lient:

| Proposed First Floor Plan |          |                 |       |         |              |      |  |  |  |  |  |
|---------------------------|----------|-----------------|-------|---------|--------------|------|--|--|--|--|--|
| Drawn:                    | Checked: | ked: Scale @A1: |       | Status: |              |      |  |  |  |  |  |
| GR                        | MT       | 1:50            |       | Stage 3 |              |      |  |  |  |  |  |
| Project:                  |          |                 | Stage | ID      | type dwg no. | Rev: |  |  |  |  |  |
| 118_BUR                   |          | 1_P             |       | 1_14    | P04          |      |  |  |  |  |  |