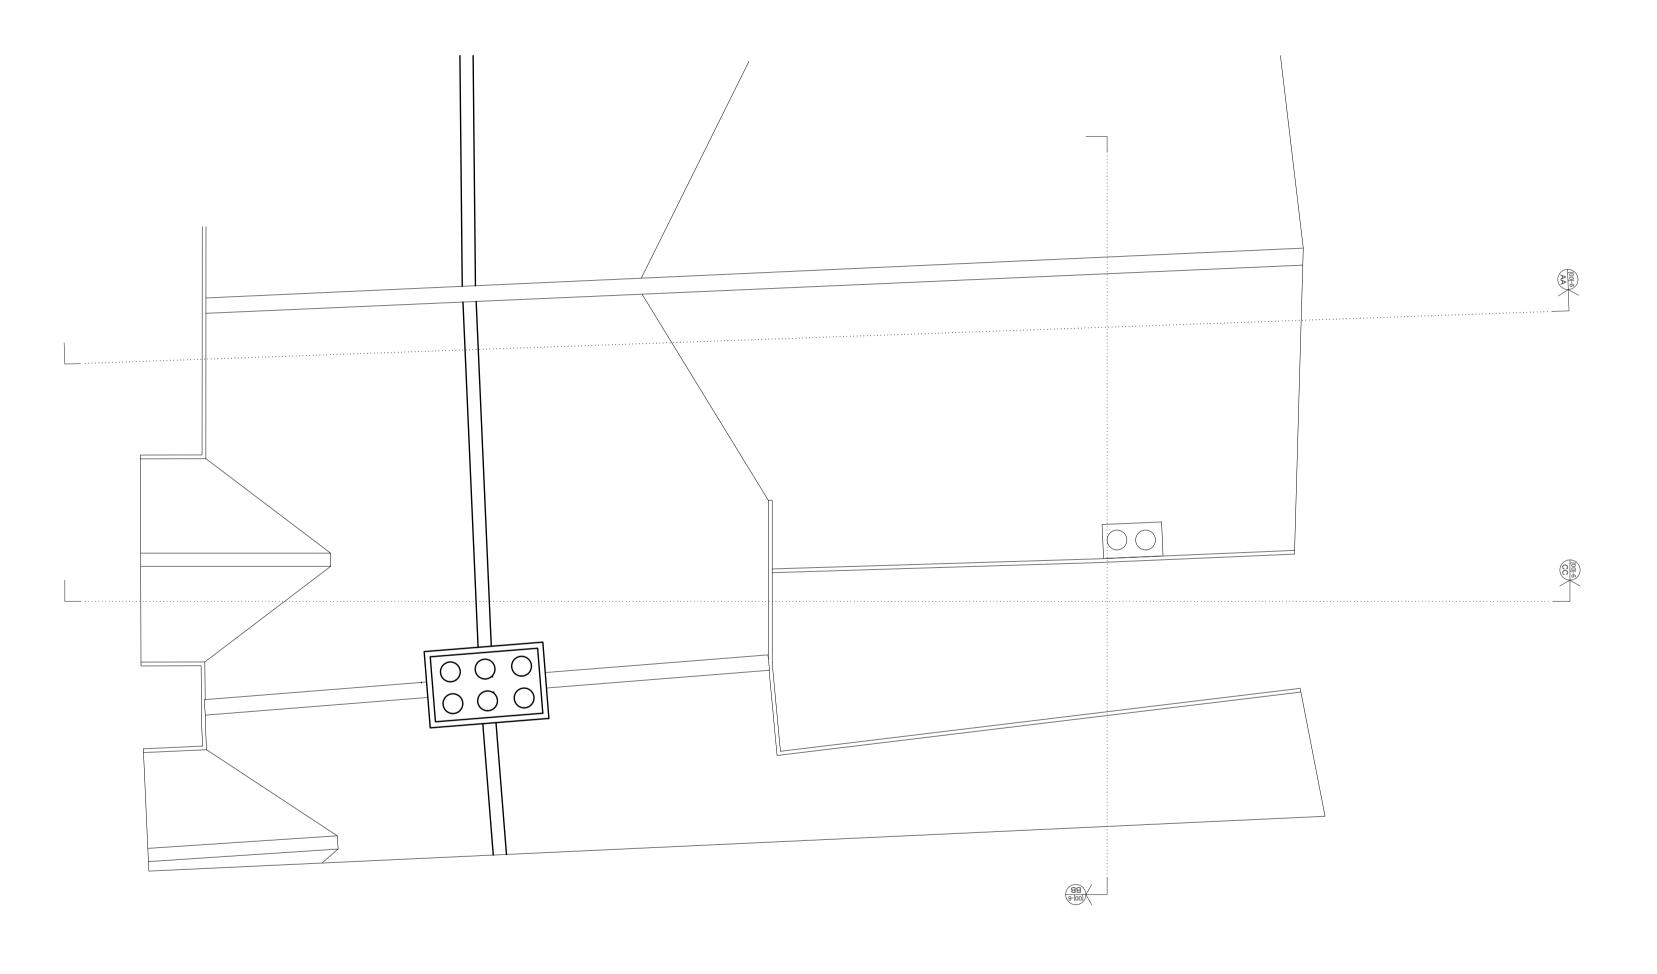

01 Roof Plan 1:50 @ A1

0 0.5m 1m 2m

| building or col<br>intended for a<br>All plans, sect<br>readings and a | nservation area<br>ny other purpos<br>ions & elevation | s are based on measured<br>nsion should not be relied |
|------------------------------------------------------------------------|--------------------------------------------------------|-------------------------------------------------------|
| Client Initials                                                        | Date                                                   | Signature                                             |
|                                                                        |                                                        |                                                       |
|                                                                        |                                                        |                                                       |

Mr & Mrs Valli

7 Burghley Road

DWG Title:

lient:

| Existing Roof Plan  |    |            |         |              |      |  |  |  |  |
|---------------------|----|------------|---------|--------------|------|--|--|--|--|
| Drawn:              |    | Scale @A1: | Status: |              |      |  |  |  |  |
| GR                  | MT | 1:50       | Stage 3 |              |      |  |  |  |  |
| Project:<br>118_BUR |    | Stage      | ID      | type dwg no. | Rev: |  |  |  |  |
|                     |    | 1_X        |         | type dwg no. | P01  |  |  |  |  |