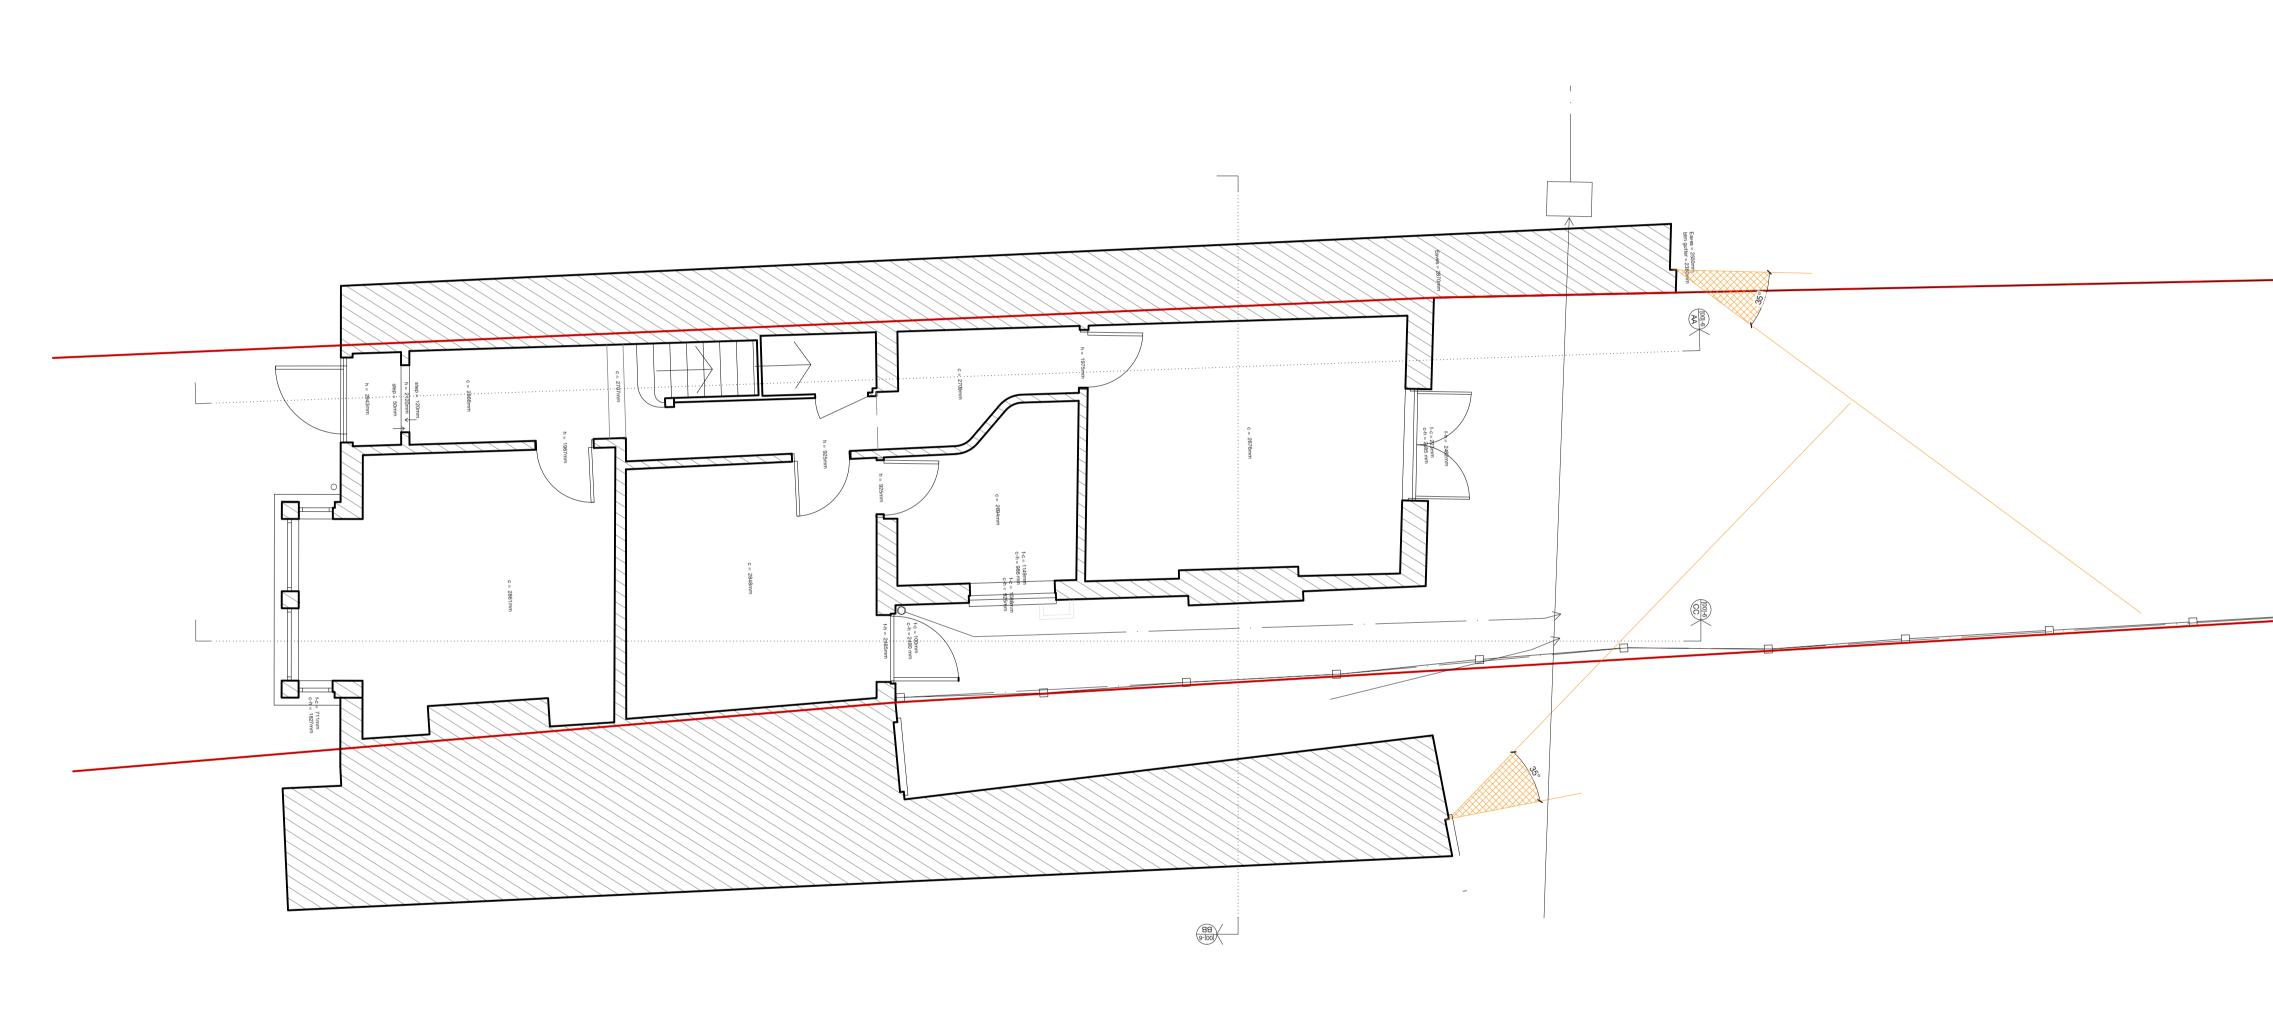

lient:

| Existing Ground Floor Plan |          |            |       |         |      |         |      |  |  |  |  |
|----------------------------|----------|------------|-------|---------|------|---------|------|--|--|--|--|
| Drawn:                     | Checked: | Scale @A1: |       | Status: |      |         |      |  |  |  |  |
| GR                         | MT       | 1:         | 50    | Stage 3 |      |         |      |  |  |  |  |
| Project:                   | •        |            | Stage | ID      | type | dwg no. | Rev: |  |  |  |  |
| 118_BUR                    |          |            | 1_X   |         | 1_   | _03     | P01  |  |  |  |  |