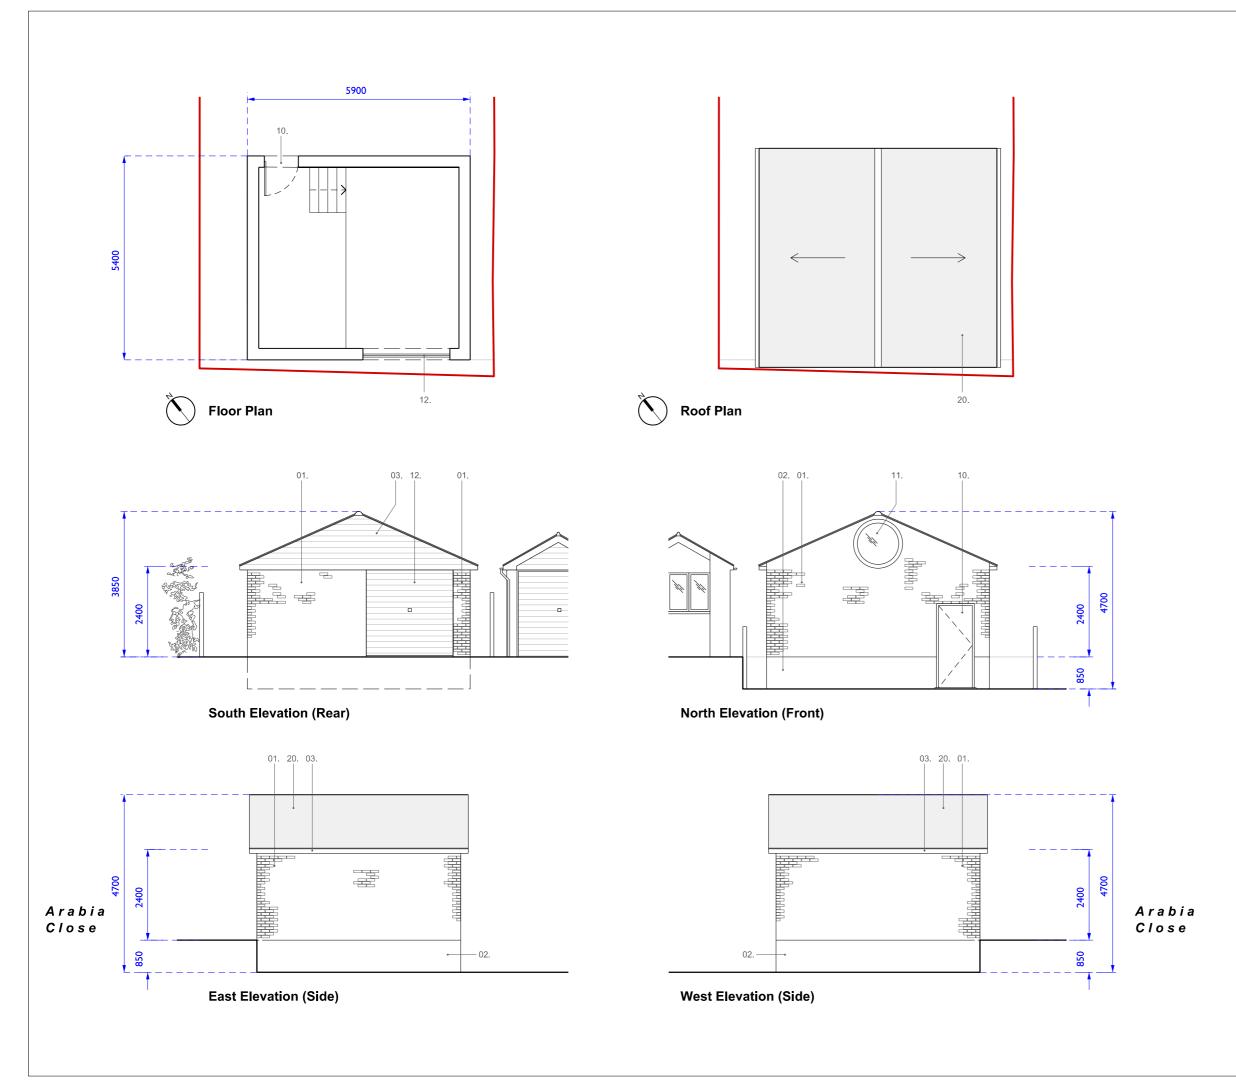

| ISSUED<br>REV DATE BY-CK<br>00 24.05.23 SLK DN Planning Issue                              |                         |                |                          |     |
|--------------------------------------------------------------------------------------------|-------------------------|----------------|--------------------------|-----|
| <u>1</u> m<br>:100                                                                         | 2m                      | 3m             | 4m                       | 5   |
| NOTES                                                                                      | DRAWIN                  | 0 K F Y        |                          |     |
|                                                                                            | oundary                 | GRET           |                          |     |
|                                                                                            |                         |                |                          |     |
| D R A W I N G                                                                              | KEY                     |                |                          |     |
| WALLS<br>01. Red Brick<br>02. Sand Cem                                                     |                         |                |                          |     |
| 03. White uPV<br>WINDOWS 8                                                                 |                         | oard / Clad    | ding                     |     |
| 10. Timber Do<br>11. White uPV<br>12. White Alur                                           | C Framed V              |                |                          |     |
| ROOFING<br>20. Roofing M                                                                   | embrane (Li             | nfinished)     |                          |     |
| Lo. Rooning W                                                                              |                         |                |                          |     |
|                                                                                            |                         |                |                          |     |
|                                                                                            |                         |                |                          |     |
|                                                                                            |                         |                |                          |     |
|                                                                                            |                         |                |                          |     |
|                                                                                            |                         |                |                          |     |
|                                                                                            |                         |                |                          |     |
|                                                                                            |                         |                |                          |     |
|                                                                                            |                         |                |                          |     |
|                                                                                            |                         |                |                          |     |
| SMIT<br>NEW<br>ARCH<br>RIBACHAR<br>A 9 Shepherd's L<br>T +44 (0)20 852<br>E info@smith-ner | TON<br>HITE<br>TERED PF | CTS<br>RACTICE |                          |     |
|                                                                                            | n Road                  |                | Address<br>fornington Ro | ad. |
| Project<br>Morningto                                                                       | DROVELL                 |                | ford, London,            |     |
| Project<br>Morningto<br>Drawing Title<br>Plans and                                         |                         | E4 71          |                          |     |
| Morningto<br>Drawing Title                                                                 |                         | E4 71          | e(s) at A3               |     |