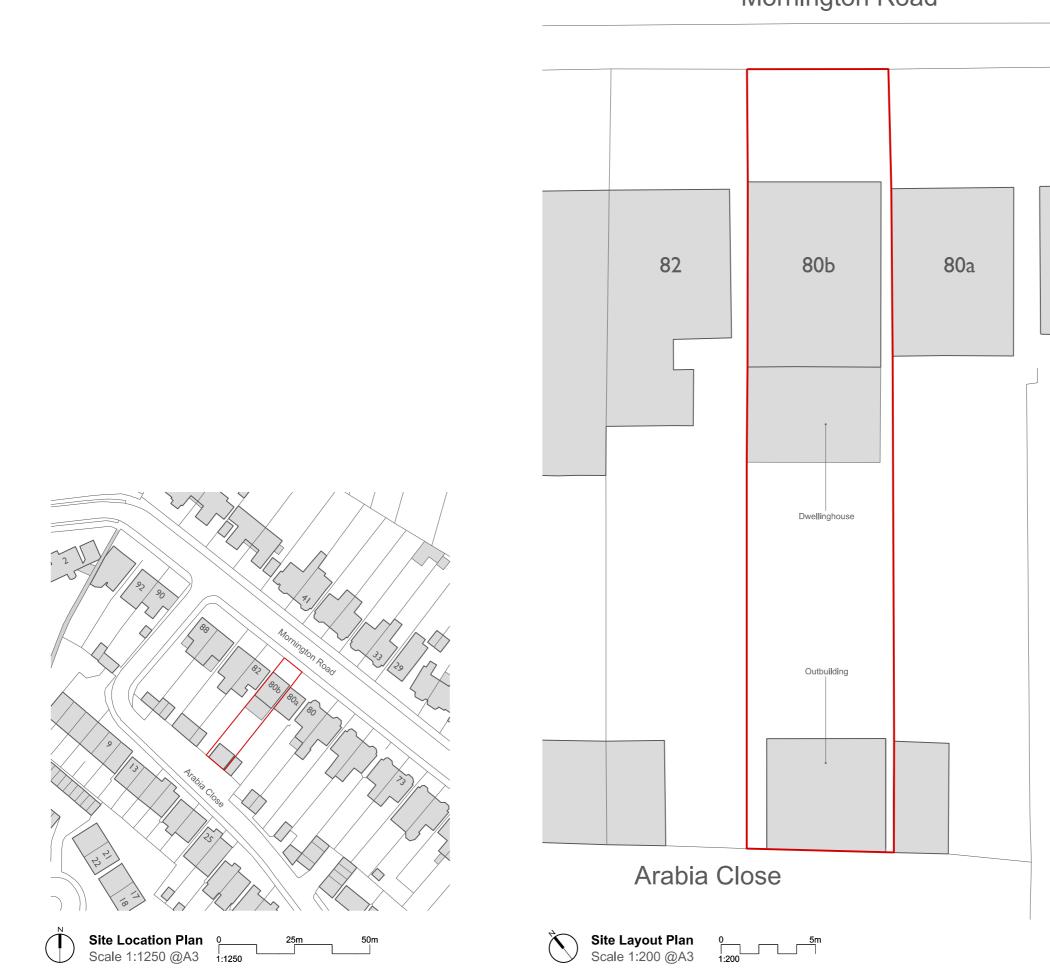

## Mornington Road

|    |   | _ | _ | _ |   |
|----|---|---|---|---|---|
|    |   |   |   |   |   |
|    |   |   |   |   |   |
| 80 |   |   |   |   |   |
|    |   |   |   |   |   |
|    |   |   |   |   |   |
|    |   |   |   |   |   |
|    | _ |   |   |   | _ |
|    |   |   |   |   |   |

| NOTES DRAWING KEY Site Boundary Building/s / Built Mass Built Mass Building/s / Built Mass Built Mass Building/s / Built Mass Building/s / Built Mass Building/s / Built Mass Building/s / Built Mass Built Ma | ISSUED<br><b>REV DATE BY- CK</b><br>00 24.05.23 SLK DN Planning Issue                                                  |
|--------------------------------------------------------------------------------------------------------------------------------------------------------------------------------------------------------------------------------------------------------------------------------------------------------------------------------------------------------------------------------------------------------------------------------------------------------------------------------------------------------------------------------------------------------------------------------------------------------------------------------------------------------------------------------------------------------------------------------------------------------------------------------------------------------------------------------------------------------------------------------------------------------------------------------------------------------------------------------------------------------------------------------------------------------------------------------------------------------------------------------------------------------------------------------------------------------------------------------------------------------------------------------------------------------------------------------------------------------------------------------------------------------------------------------------------------------------------------------------------------------------------------------------------------------------------------------------------------------------------------------------------------------------------------------------------------------------------------------------------------------------------------------------------------------------------------------------------------------------------------------------------------------------------------------------------------------------------------------------------------------------------------------------------------------------------------------------------------------------------------------|------------------------------------------------------------------------------------------------------------------------|
| DRAWINGKEY         Site Boundary         Building/s / Built Mass         SMITH &         NEWTON         ARCHITECTS         RIBACHITECTS         RIBACHITER         Drawing Title         Site Address         Mornington Road         Drawing Title         Site Location & Site Layout Plan         Proposed         Status       Scale(s) at A3         Planning       VARIES                                                                                                                                                                                                                                                                                                                                                                                                                                                                                                                                                                                                                                                                                                                                                                                                                                                                                                                                                                                                                                                                                                                                                                                                                                                                                                                                                                                                                     |                                                                                                                        |
| NEWTON         ARCHITECTS         RIBA CHARTERED PRACTICE         A 9 Shepherd's Lane, Homerton, London E9 6JJ         T +44 (0)20 8520 3867         E info@smith-newton.com         Wornington Road         Bite Address         Mornington Road         Drawing Title         Site Location & Site Layout Plan         Proposed         Status       Scale(s) at A3         Planning       VARIES                                                                                                                                                                                                                                                                                                                                                                                                                                                                                                                                                                                                                                                                                                                                                                                                                                                                                                                                                                                                                                                                                                                                                                                                                                                                                                                                                                                                                                                                                                                                                                                                                                                                                                                            | DRAWING KEY                                                                                                            |
| NEWTON         ARCHITECTS         RIBA CHARTERED PRACTICE         A 9 Shepherd's Lane, Homerton, London E9 6JJ         T +44 (0)20 8520 3867         E info@smith-newton.com         Wornington Road         Bite Address         Mornington Road         Drawing Title         Site Location & Site Layout Plan         Proposed         Status       Scale(s) at A3         Planning       VARIES                                                                                                                                                                                                                                                                                                                                                                                                                                                                                                                                                                                                                                                                                                                                                                                                                                                                                                                                                                                                                                                                                                                                                                                                                                                                                                                                                                                                                                                                                                                                                                                                                                                                                                                            |                                                                                                                        |
| RIBA CHARTERED PRACTICE         A 9 Shepherd's Lane, Homerton, London E9 6JJ         T +44 (0)20 8203 3867         E info@smith-newton.com         Wwww.smith-newton.com         Project       Site Address         Mornington Road       80b Mornington Road, Chingford, London, Drawing Title         E4 7DT       Site Location & Site Layout Plan         Proposed       Status       Scale(s) at A3         Planning       VARIES                                                                                                                                                                                                                                                                                                                                                                                                                                                                                                                                                                                                                                                                                                                                                                                                                                                                                                                                                                                                                                                                                                                                                                                                                                                                                                                                                                                                                                                                                                                                                                                                                                                                                         | NEWTON                                                                                                                 |
| Mornington Road     800 Momington Road,<br>Chingford, London,<br>E4 7DT       Drawing Title     E4 7DT       Site Location & Site Layout Plan       Proposed       Status     Scale(s) at A3       Planning     VARIES                                                                                                                                                                                                                                                                                                                                                                                                                                                                                                                                                                                                                                                                                                                                                                                                                                                                                                                                                                                                                                                                                                                                                                                                                                                                                                                                                                                                                                                                                                                                                                                                                                                                                                                                                                                                                                                                                                         | RIBA CHARTERED PRACTICE<br>A 9 Shepherd's Lane, Homerton, London E9 6JJ                                                |
| Planning VARIES                                                                                                                                                                                                                                                                                                                                                                                                                                                                                                                                                                                                                                                                                                                                                                                                                                                                                                                                                                                                                                                                                                                                                                                                                                                                                                                                                                                                                                                                                                                                                                                                                                                                                                                                                                                                                                                                                                                                                                                                                                                                                                                | Mornington Road Bob Mornington Road,<br>Chingford, London,<br>Drawing Title E4 7DT<br>Site Location & Site Layout Plan |
| 0754-03-0150 00                                                                                                                                                                                                                                                                                                                                                                                                                                                                                                                                                                                                                                                                                                                                                                                                                                                                                                                                                                                                                                                                                                                                                                                                                                                                                                                                                                                                                                                                                                                                                                                                                                                                                                                                                                                                                                                                                                                                                                                                                                                                                                                | Planning VARIES<br>DRAWING REVISION                                                                                    |