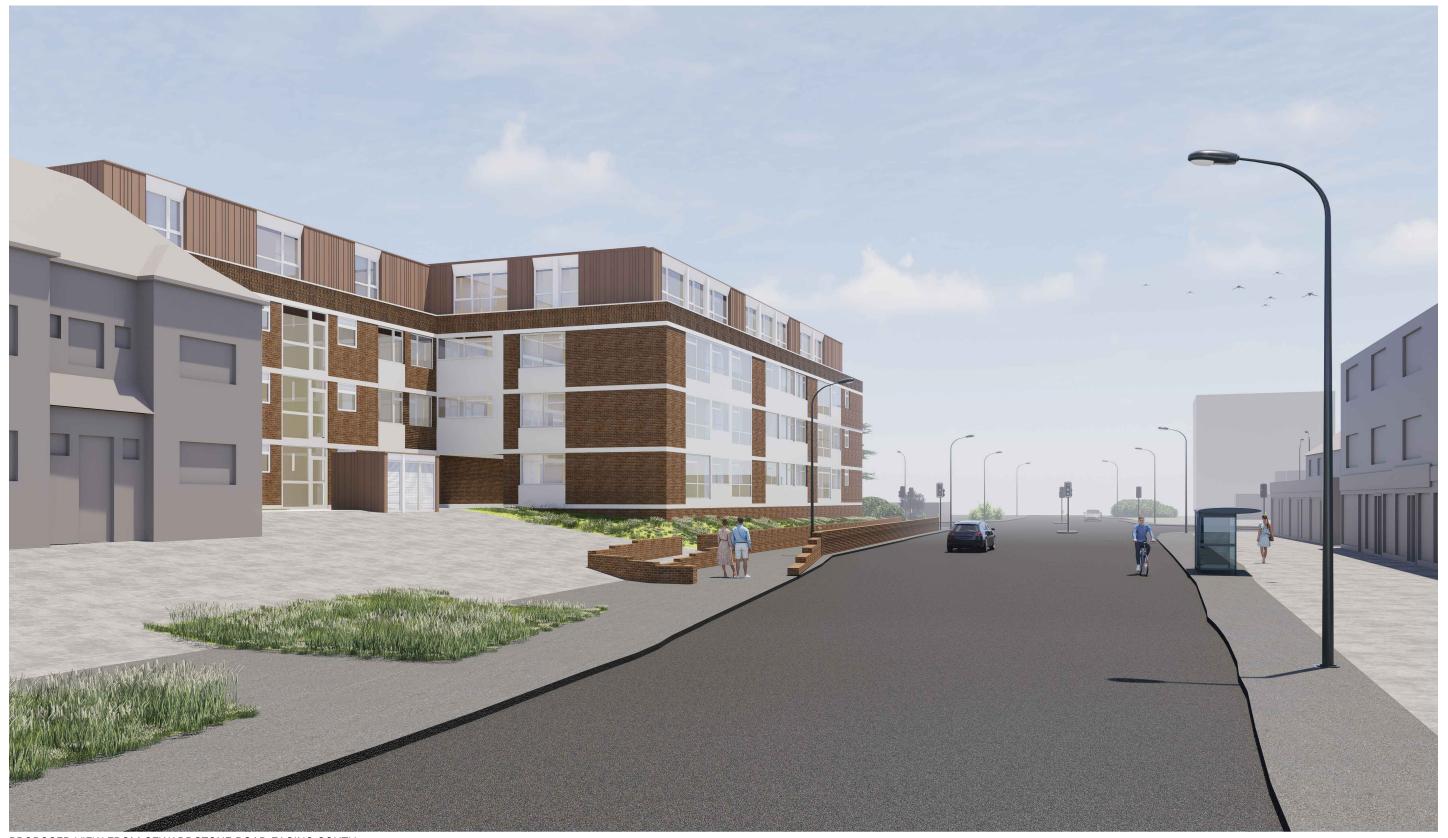

PROPOSED VIEW FROM SEWARDSTONE ROAD FACING SOUTH

- General Notes
  1. This drawing is the copyright of Studio Verve Architects Ltd and may not be reproduced without permission.
  2. Drawings must be read in conjunction with all relevant drawings and specifications.
  3. Do not scale from this drawing.
  4. Contractors to check all dimensions on site prior to fabrication and setting out. Any discrepancies to be reported to the architect.

Drawing Title

**PROPOSED** VIEW FROM SEWARDSTONE-ROAD FACING SOUTH

| Scale       | Purpose of Issue | Date of First Issue |
|-------------|------------------|---------------------|
| NTS         | PLANNING         | 12.07.23            |
| Project no. | Drawing no.      | Revision No.        |
| 2204        | A-VS-11-4001     | P02                 |