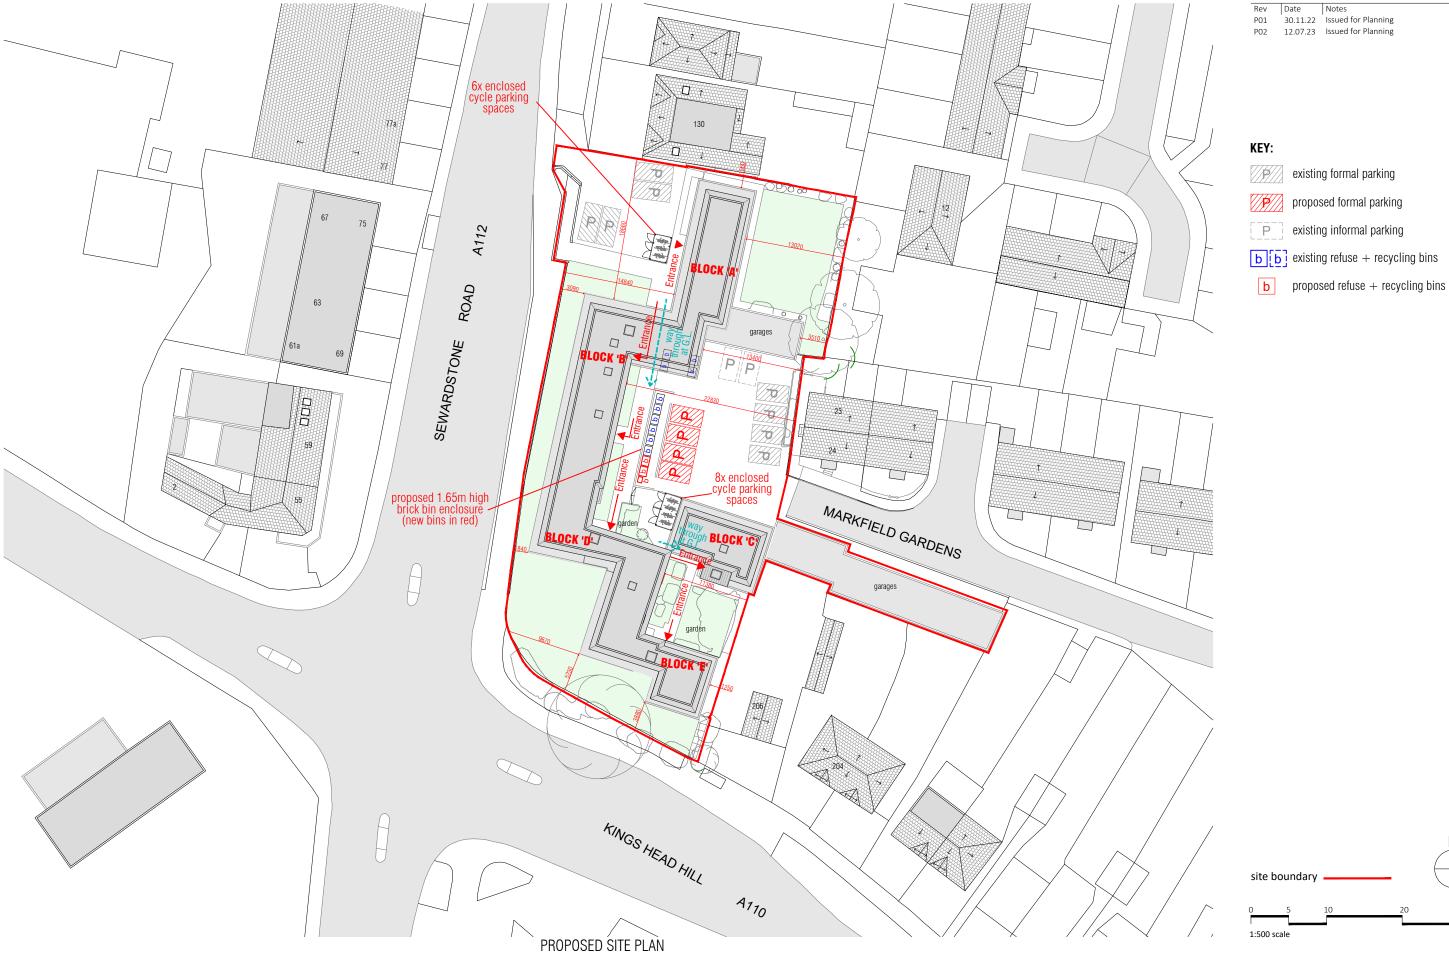

## Grandglobe Ventures Ltd

Stonehill Court, Markfield Gardens, Chingford E4 7NS

## **PROPOSED** SITE PLAN

| Scale       | Purpose of Issue | Date of First Issue |
|-------------|------------------|---------------------|
| 1:500 @ A3  | PLANNING         | 12.07.23            |
| Project no. | Drawing no.      | Revision No.        |
| 2204        | A-DR-10-1001     | P02                 |