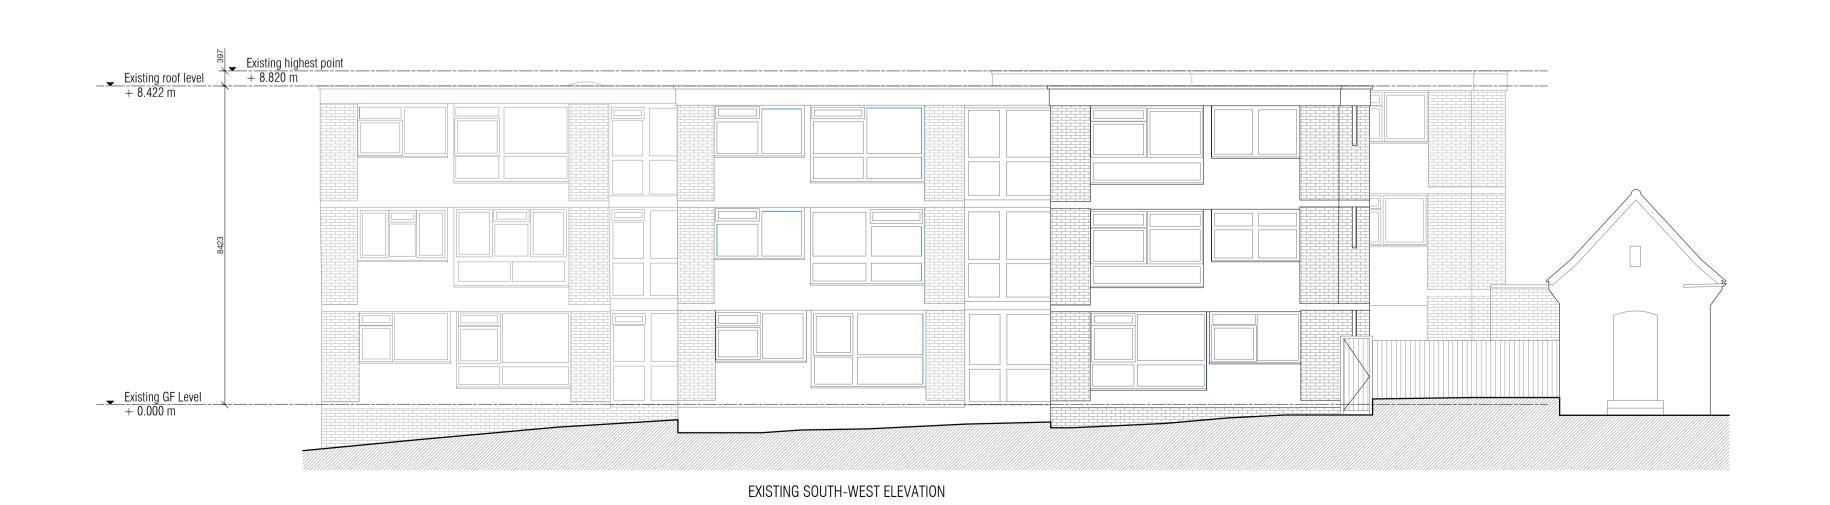

Stonehill Court, Markfield Gardens Chingford E4 7NS

site boundary \_\_\_\_\_

EXISTING South-East & South-West Elevations

NOTE: 1:200 scale drawing if printed on A3 sheet.

Scale Purpose of Issue Date of First Issue 1:100@A1 PLANNING 14.06.23 Revision No. 2204 A-DR-01-3001