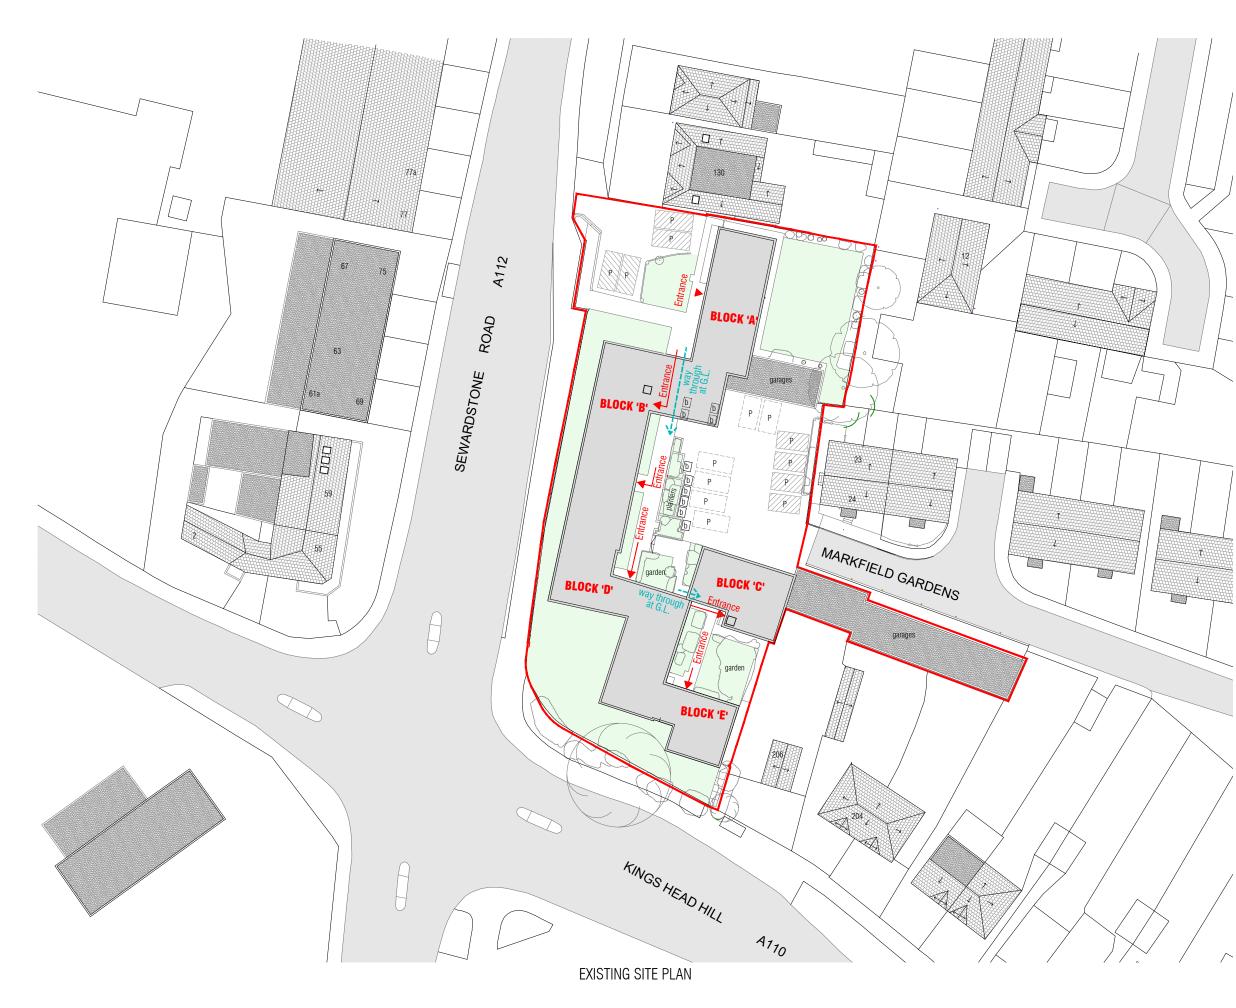

www.studioverve.co.uk

Client

Grandglobe Ventures Ltd

Project Stonehill Court, Markfield Gardens, Chingford E4 7NS

| Rev | Date     | Notes               |
|-----|----------|---------------------|
| P01 | 04.11.22 | Issued for Planning |
| P02 | 14.06.22 | Issued for Planning |