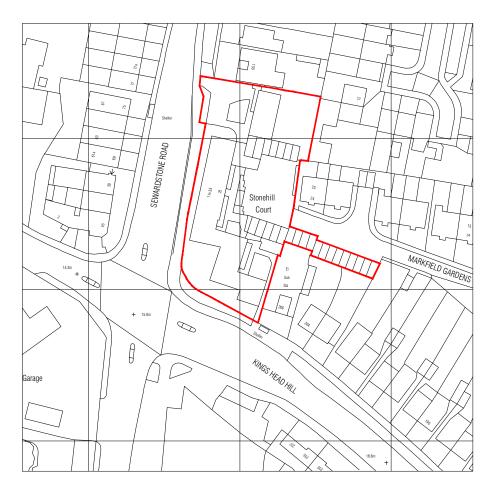

LOCATION PLAN

- This drawing is the copyright of Studio Verve Architects Ltd and may not be reproduced without permission.
  Drawings must be read in conjunction with all relevant drawings and specifications.
  Do not scale from this drawing.
  Contractors to check all dimensions on site prior to fabrication and setting out. Any discrepancies to be reported to the architect.

## Grandglobe Ventures Ltd

Stonehill Court, Markfield Gardens, Chingford E4 7NS

## Drawing Title LOCATION PLAN

| Scale       | Purpose of Issue | Date of First Issue |
|-------------|------------------|---------------------|
| 1:1250 @A3  | PLANNING         | 14.06.23            |
| Project no. | Drawing no.      | Revision No.        |
| 2204        | A-DR-00-0001     | P02                 |

site boundary

1:1250 scale