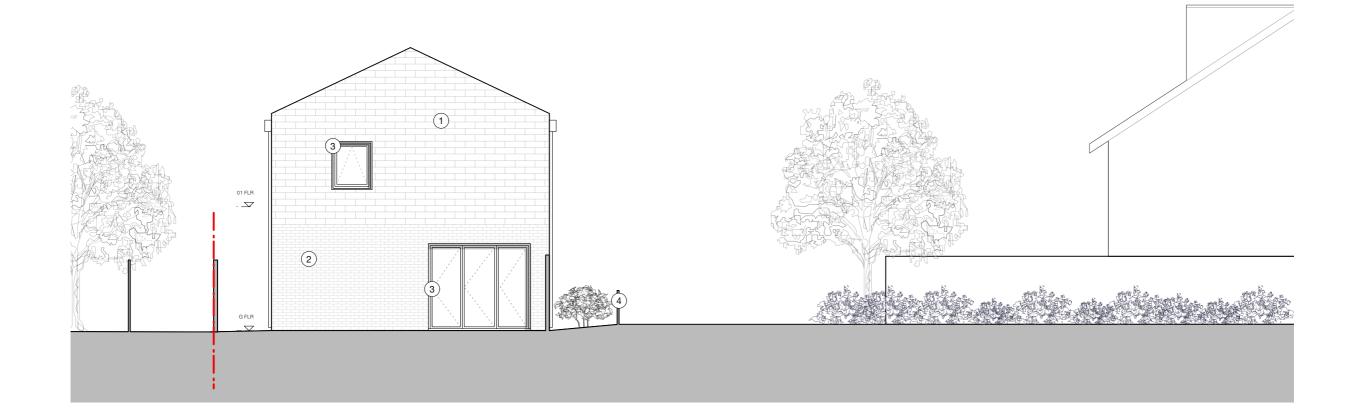

- 1) Tiles: Petersen Tegl Cover C36 Tiles or similar approved
- 2 Brickwork: Vandersanden Rega brick in strecher bond or similar approved
- ③ Window and Doors: Composite aluminium/timber frames.
- 4 Railing: 1m high cast iron railing at front of residence

| General Notes  © Copyright Stephen Davy Peter Smith Architects 2022                                                                                                                                                                      | Specific Notes | Key                   |                 |                                       |           |                      | Cli | ient                        | stephen davy architects                                                                                                    | Drawing Ref.<br>2126 - DS - 01 - GF - DR - A - P207 | Job No.<br>2126     |
|------------------------------------------------------------------------------------------------------------------------------------------------------------------------------------------------------------------------------------------|----------------|-----------------------|-----------------|---------------------------------------|-----------|----------------------|-----|-----------------------------|----------------------------------------------------------------------------------------------------------------------------|-----------------------------------------------------|---------------------|
| These proposals are subject to the approval of all Statutory Building Control requirements and the requirements of all Statutory Authorities and Service Providers.                                                                      | Site Boundary  |                       | P3              | Updates to flats and I                | ndscaping | 03/03/23             | 3   | Forest Side Real Estate Ltd | peter smith Fanshaw House, Fanshaw Street, London N1 6HX                                                                   | Purpose of Issue PLANNING                           | Scale<br>1:100 @ A3 |
| The site boundaries and surroundings are based on the following topographical survey conducted by Laser Surveys.                                                                                                                         |                |                       | P2<br>P1        | Changes to brick  Boundary alteration |           | 07/09/22<br>16/06/22 |     |                             | Tel: 020 7739 2020 Fax: 020 7739 2021<br>E-mail: sdpsa@davysmitharchitects.co.uk<br>Website: www.davysmitharchitects.co.uk | Drawing Title Proposed West Elevation               |                     |
| The site boundaries are those described by the client.  These drawings are to be read in conjunction with all other relevant documentation produced by Stephen Davy Peter Smith Architects and other consultants employed by the client. |                | 1:100<br>0 1 2 3 4 5m | Rev Drawn Notes |                                       | otes      | Date                 |     | A - APPROVED                | Project                                                                                                                    |                                                     |                     |
|                                                                                                                                                                                                                                          |                |                       | P3              |                                       |           | 03/03/23             |     | B - APPROVED WITH COMMENTS  | Forest Side                                                                                                                |                                                     |                     |
|                                                                                                                                                                                                                                          |                |                       | Rev Chec        | ked Date                              | Approved  | Date                 |     | C - DO NOT USE              |                                                                                                                            | Project Ref - Drawing No - Status                   | s - Revision        |
|                                                                                                                                                                                                                                          |                |                       | REVISIONS       |                                       |           |                      |     | CLIENT APPROVAL             |                                                                                                                            | 2 1 2 6 - P 2 0 7 - S 2 - P 3                       |                     |