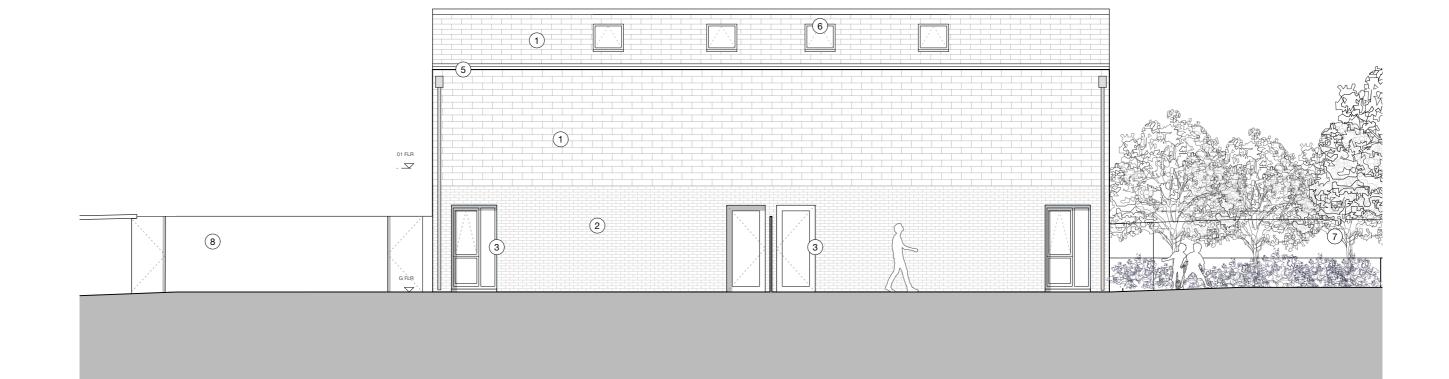

- (1) Tiles: Petersen Tegl Cover C36 Tiles or similar approved
- (2) Brickwork: Vandersanden Rega brick in strecher bond or similar approved.
- (3) Window and Doors: Composite aluminium/timber frames.
- (4) Railing: 1m steel railing at front of residence
- 5 Gutter: Receded Gutter

- 6 **Rooflight:** Composite aluminium/ timber frame rooflight.
- Bike Storage: Bike Storage provided for residents in compliance with Local plan
- (8) **Existing Substation Plot:** Existing electrical substation on site