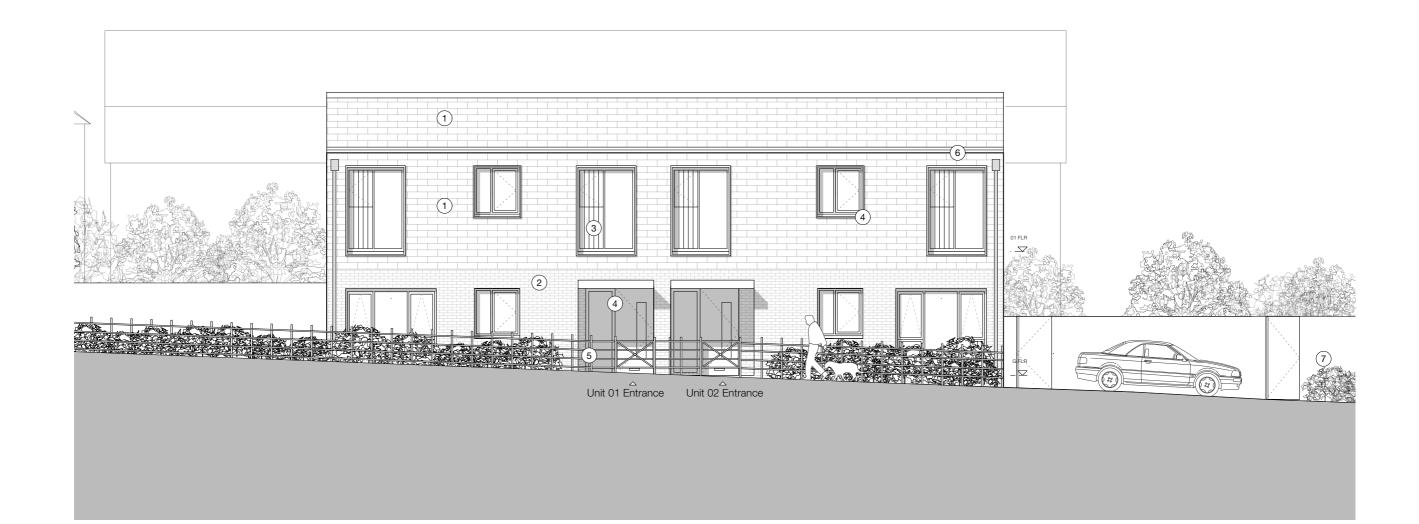

- (1) **Tiles:** Petersen Tegl Cover C36 Tiles or similar approved.
- (2) Brickwork: Vandersanden Rega brick in strecher bond or similar approved
- (3) **Bespoke Hatch and Window:** Composite timber and aluminium window system with treated timber opening light/vent.
- (4) Window and Doors: Composite aluminium/timber frames.
- (5) **Railing**: 1m high steel railing at front of residence

6 Gutter: Receded Gutter

(7) **Bins and Bike Storage:** Entrance into bin/bike storage for Unit 02

| General Notes<br>© Copyright Stephen Davy Peter Smith Architects 2022                                                                                                                                                                            | Specific Notes | Key                            |          |                                |        |               |                             | Client                       | stephen davy<br>peter smith<br>Fanshaw House, Fanshaw Street, London N1 6HX                                                | Drawing Ref.<br>2126 - DS - 01 - GF - DR - A - P204 | Job No.<br>2126 |
|--------------------------------------------------------------------------------------------------------------------------------------------------------------------------------------------------------------------------------------------------|----------------|--------------------------------|----------|--------------------------------|--------|---------------|-----------------------------|------------------------------|----------------------------------------------------------------------------------------------------------------------------|-----------------------------------------------------|-----------------|
| These proposals are subject to the approval of all Statutory Building Control<br>requirements and the requirements of all Statutory Authorities and Service Providers.                                                                           |                | P3 Updates to flats an         |          | ats and lands                  | caping | 03/03/23      | Forest Side Real Estate Ltd | Purpose of Issue<br>PLANNING |                                                                                                                            | Scale<br>1:100 @ A3                                 |                 |
| The site boundaries and surroundings are based on the following topographical<br>survey conducted by Laser Surveys.                                                                                                                              |                |                                | P2<br>P1 | Changes to br<br>Changes to be |        | parking space | 07/09/22<br>16/06/22        |                              | Tel: 020 7739 2020 Fax: 020 7739 2021<br>E-mail: sdpsa@davysmitharchitects.co.uk<br>Website: www.davysmitharchitects.co.uk | Drawing Title Proposed South Elevation              |                 |
| The site boundaries are those described by the client.<br>These drawings are to be read in conjunction with all other relevant documentation<br>produced by Stephen Davy Peter Smith Architects and other consultants employed<br>by the client. |                | 1:100<br>1:100<br>0 1 2 3 4 5m | Rev Draw | Drawn Notes                    |        | Date          | A - APPROVED                | Project                      |                                                                                                                            |                                                     |                 |
|                                                                                                                                                                                                                                                  |                |                                | P3       |                                |        |               | 03/03/23                    | B - APPROVED WITH COMMENTS   | Forest Side                                                                                                                |                                                     |                 |
|                                                                                                                                                                                                                                                  |                |                                | Rev Cl   | hecked                         | Date   | Approved      | Date                        | C - DO NOT USE               |                                                                                                                            | Project Ref - Drawing No - Status - Revision        |                 |
|                                                                                                                                                                                                                                                  |                |                                |          | REVISIONS                      |        |               |                             | CLIENT APPROVAL              |                                                                                                                            | 2 1 2 6 - P 2 0 4 - S                               |                 |