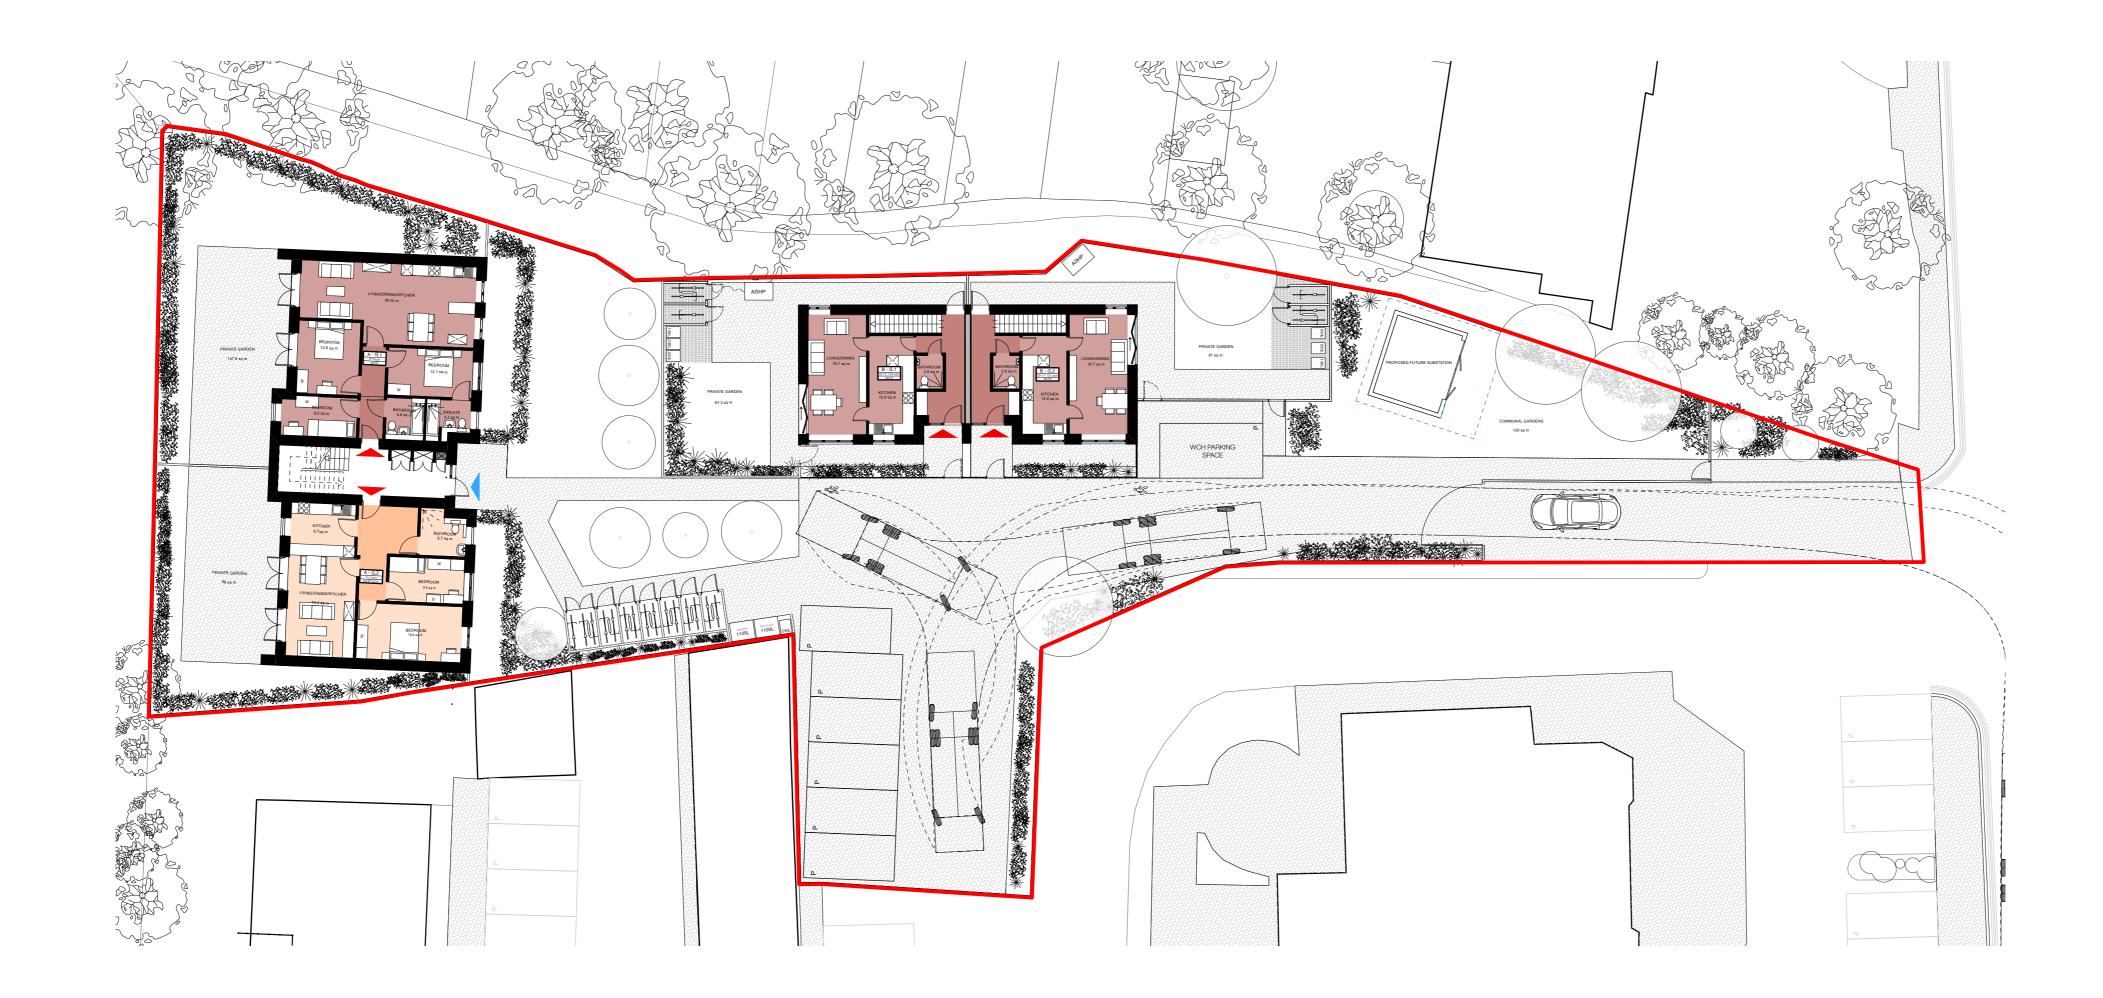

Specific Notes

Leg

Proposed Trees

Existing Tree Retained

Application Site Boundary

Communal Residential Entrance

3B5

1:200

Forest Side

E4 6BA

| Drawing Ref.<br>2126 - DS - 01 - GF - DR - A - P106 | Job No.<br>2126  |    |  |
|-----------------------------------------------------|------------------|----|--|
| Purpose of Issue PLANNING                           | Scale<br>1:200 @ | A1 |  |
| Drowing Title                                       |                  |    |  |

Drawing Title

Proposed Full Site

Project Ref - Drawing No - Status - Revision
2 1 2 6 - P 1 0 6 - S 2 - P 9