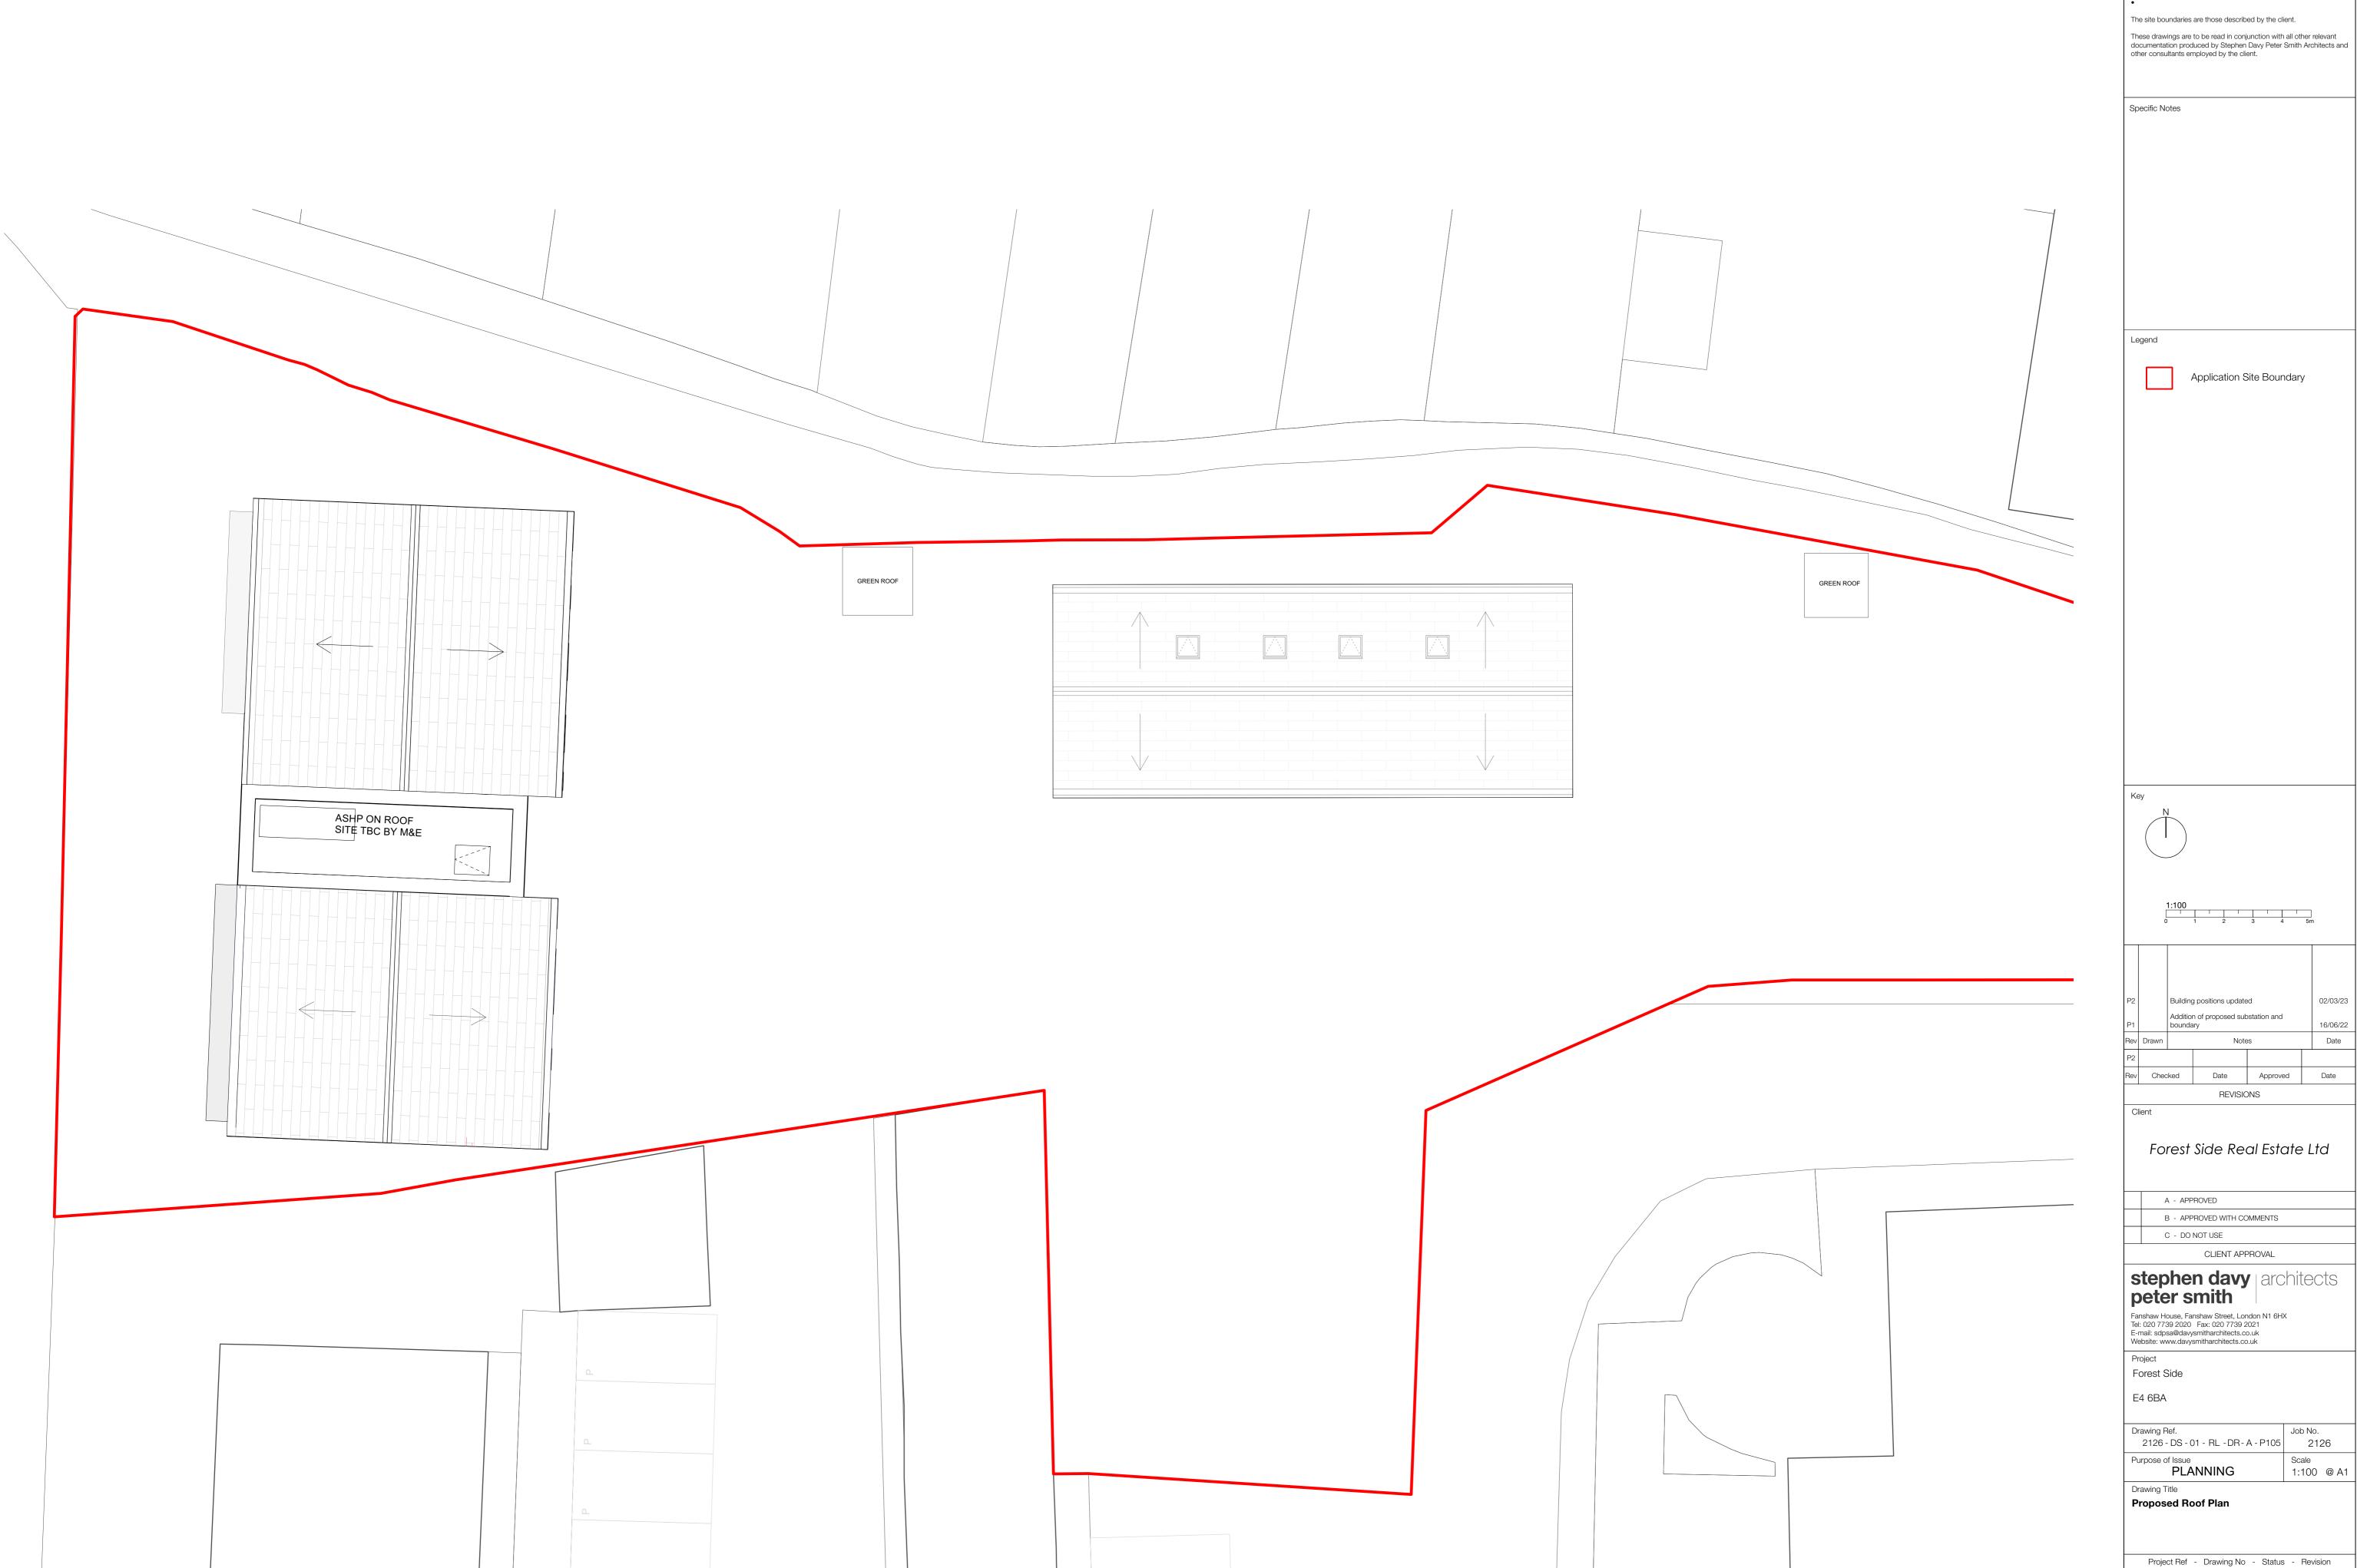

The site boundaries and surroundings are based on the topographical survey counducted by Laser Surveys

| P2  |         | Building positions updated                   |      |          |      | 02/03/23 |
|-----|---------|----------------------------------------------|------|----------|------|----------|
| P1  |         | Addition of proposed substation and boundary |      |          |      | 16/06/22 |
| Rev | Drawn   | Notes                                        |      |          | Date |          |
| P2  |         |                                              |      |          |      |          |
| Rev | Checked |                                              | Date | Approved |      | Date     |

Drawing Ref. Job No. 2126 - DS - 01 - RL - DR - A - P105 2126 Scale 1:100 @ A1

Project Ref - Drawing No - Status - Revision

2126-P105-S2-P2