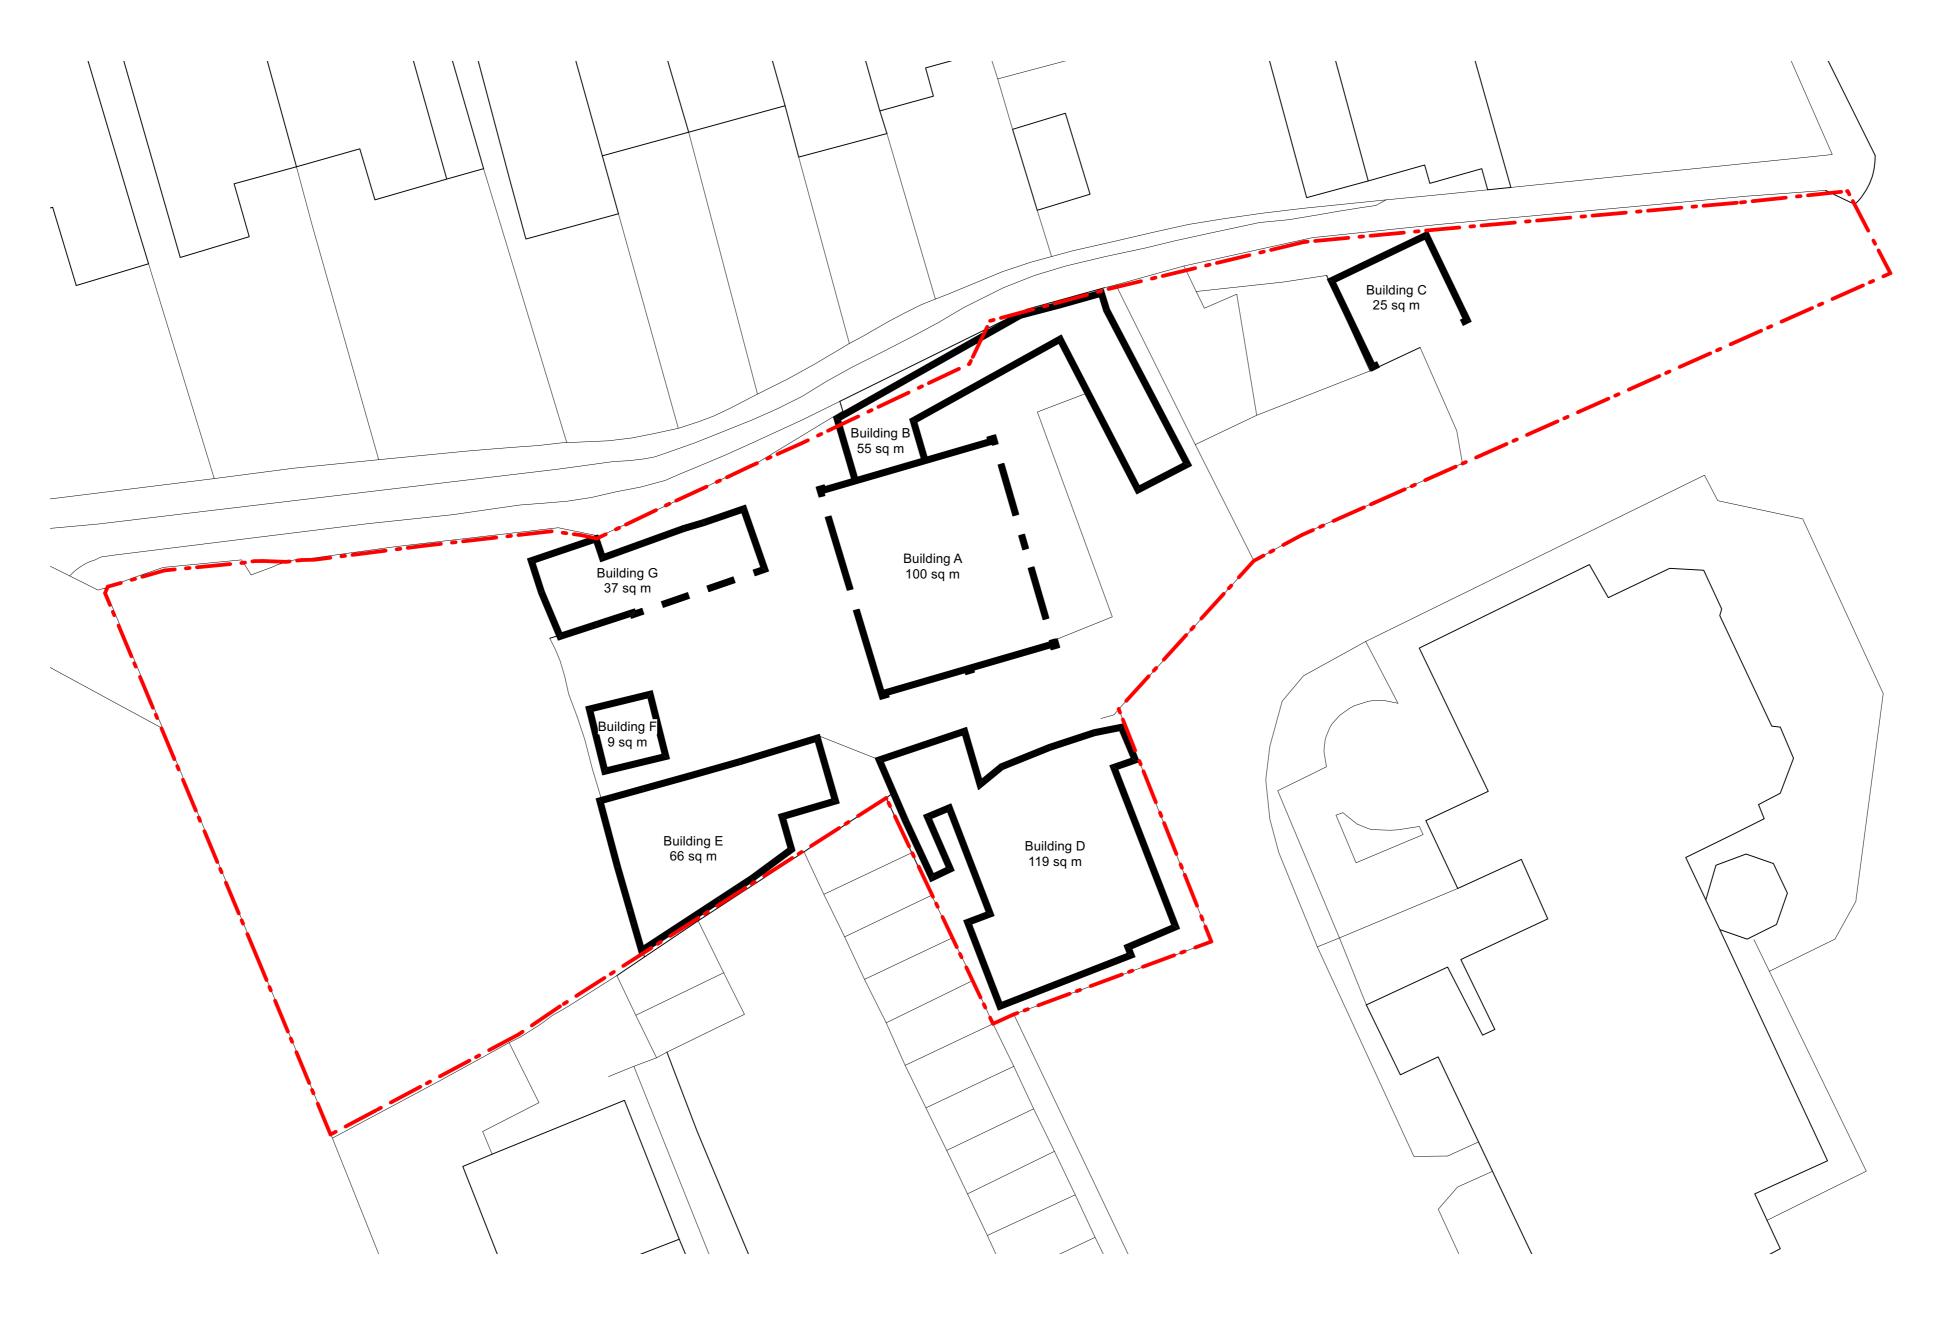

## <u>Schedule</u>

## Building A:

| Height: 8180mm | GIA: 100 sq m |
|----------------|---------------|
| Building B     |               |
| Height: 3620mm | GIA: 55 sq m  |
| Building C     |               |
| Height: 2650mm | GIA: 25 sq m  |
| Buiding D      |               |
| Height: 2190mm | GIA: 119 sq m |
| Building E     |               |
| Height: 3440mm | GIA: 66 sq m  |
| Building F     |               |
| Height: 2880mm | GIA: 9 sq m   |
| Building G     |               |
| Height: 2640mm | GIA: 37 sq m  |