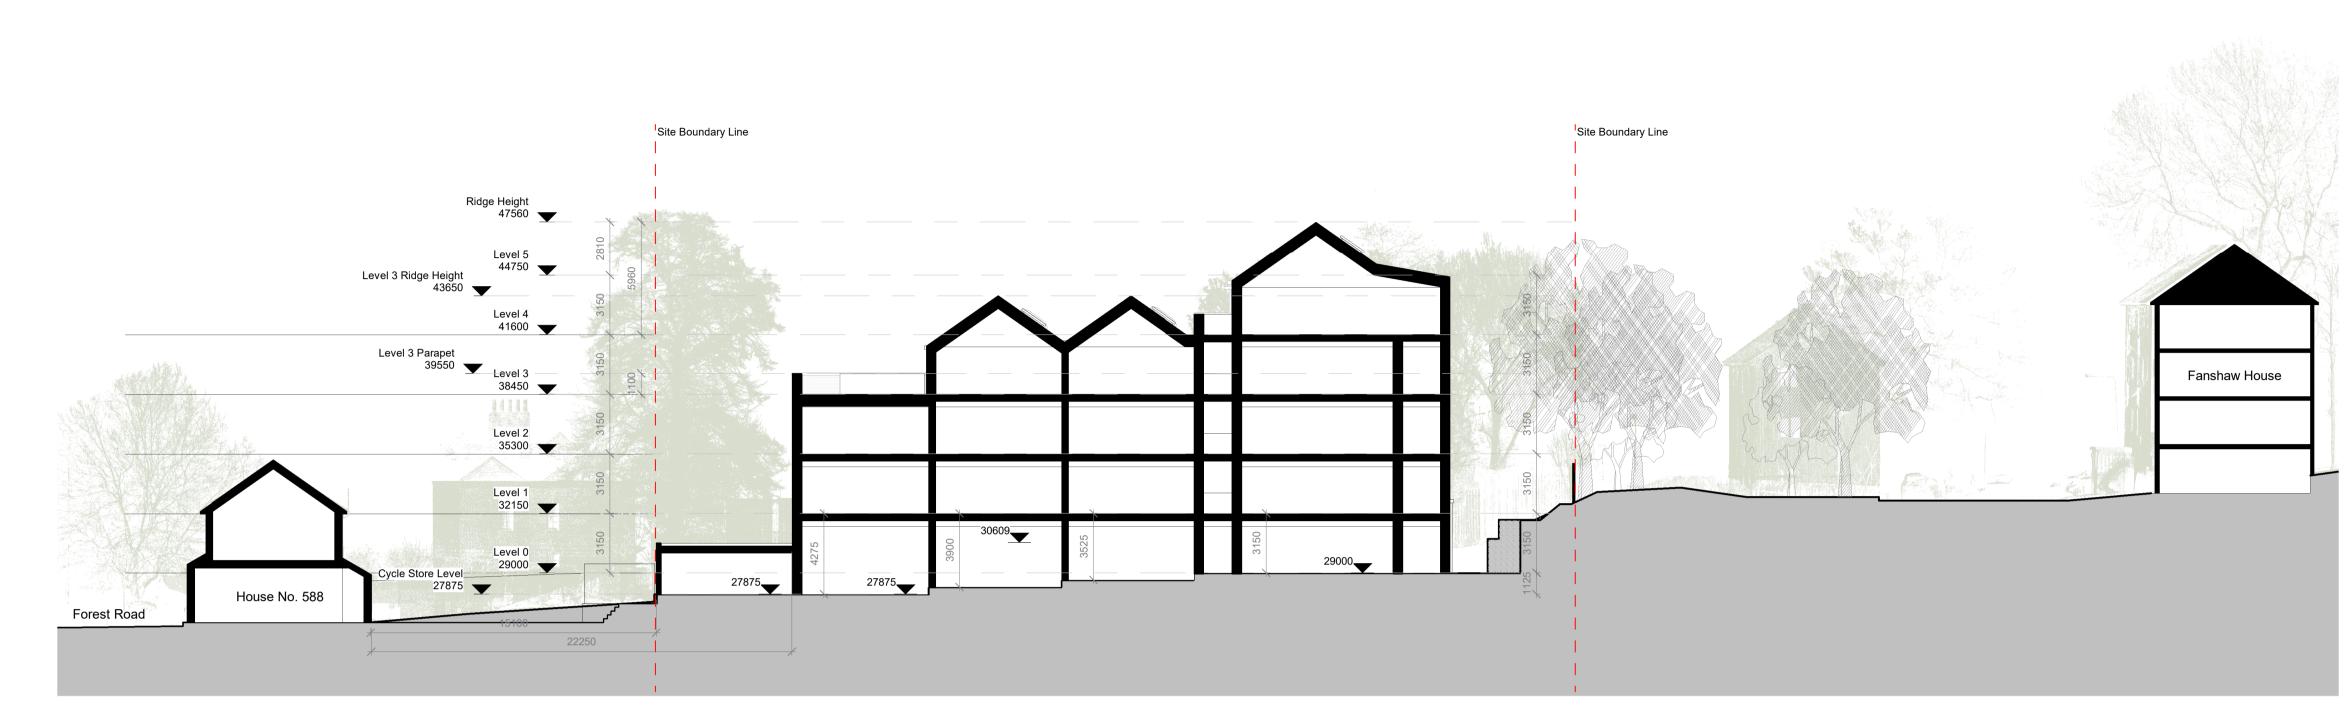

lf in doubt, ask.

**SETTING OUT NOTES:** All setting out to be confirmed on site prior to construction - any discrepancy must be immediately reported to the Architect.

Site Sections

WHR- PTE- VA-ZZ-DR-A-10201 C2 A3