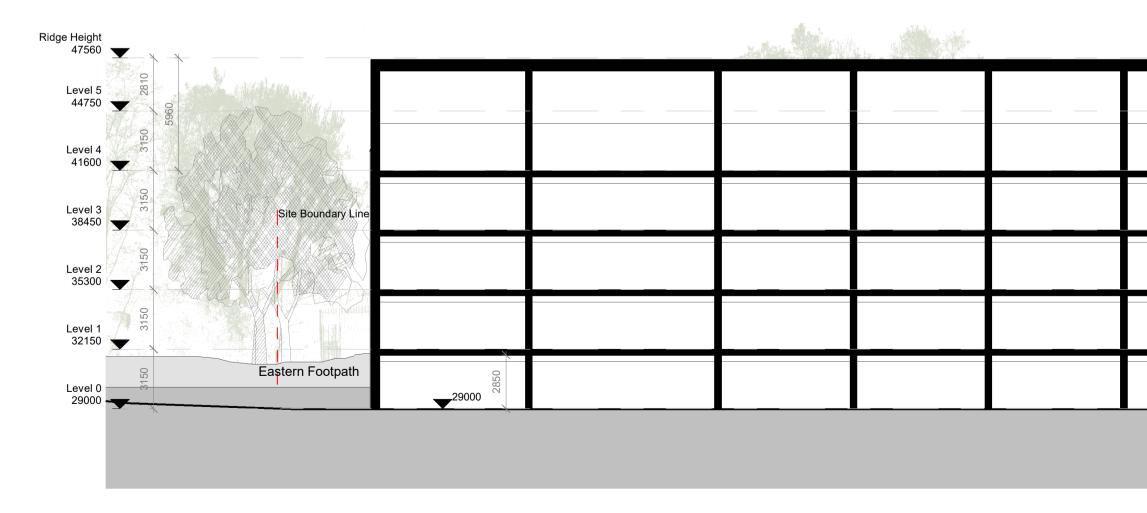

lf in doubt, ask.

**SETTING OUT NOTES:** All setting out to be confirmed on site prior to construction - any discrepancy must be immediately reported to the Architect.

Site Sections

WHR- PTE- VA-ZZ-DR-A-10201 C2 A3