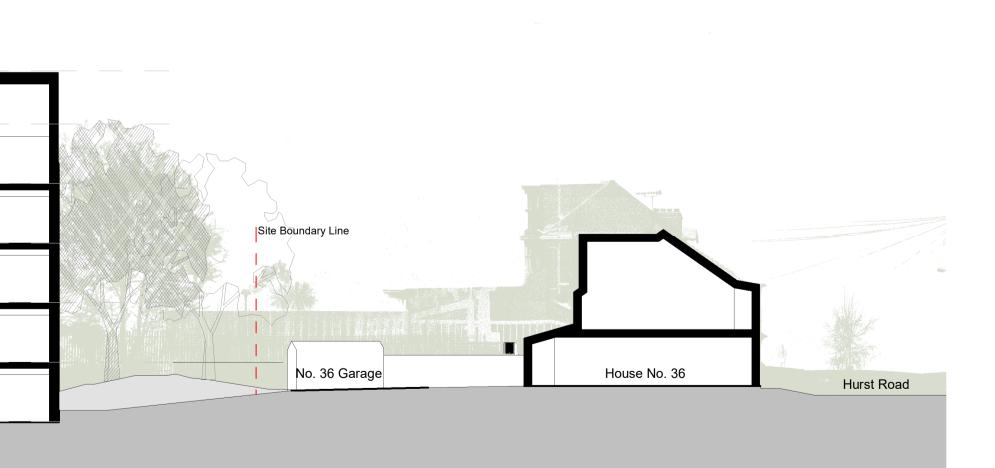

lf in doubt, ask.

**SETTING OUT NOTES:** All setting out to be confirmed on site prior to construction - any discrepancy must be immediately reported to the Architect.

Site Sections

WHR- PTE- VA-ZZ-DR-A-10201 C2 A3