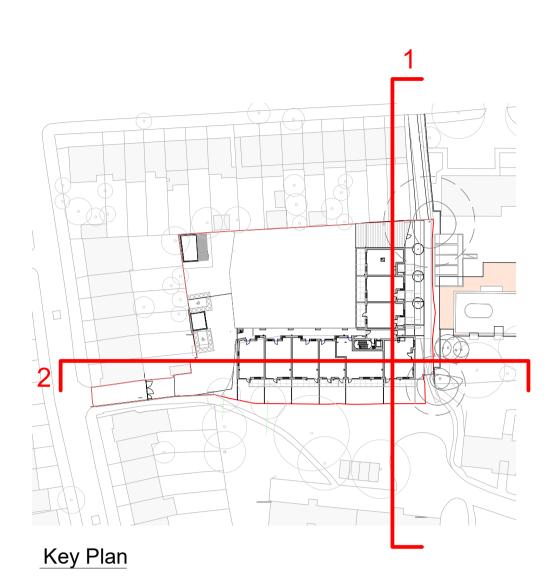

lf in doubt, ask.

**SETTING OUT NOTES:** All setting out to be confirmed on site prior to construction - any discrepancy must be immediately reported to the Architect.

Site Sections

WHR- PTE- VA-ZZ-DR-A-10201 C2 A3