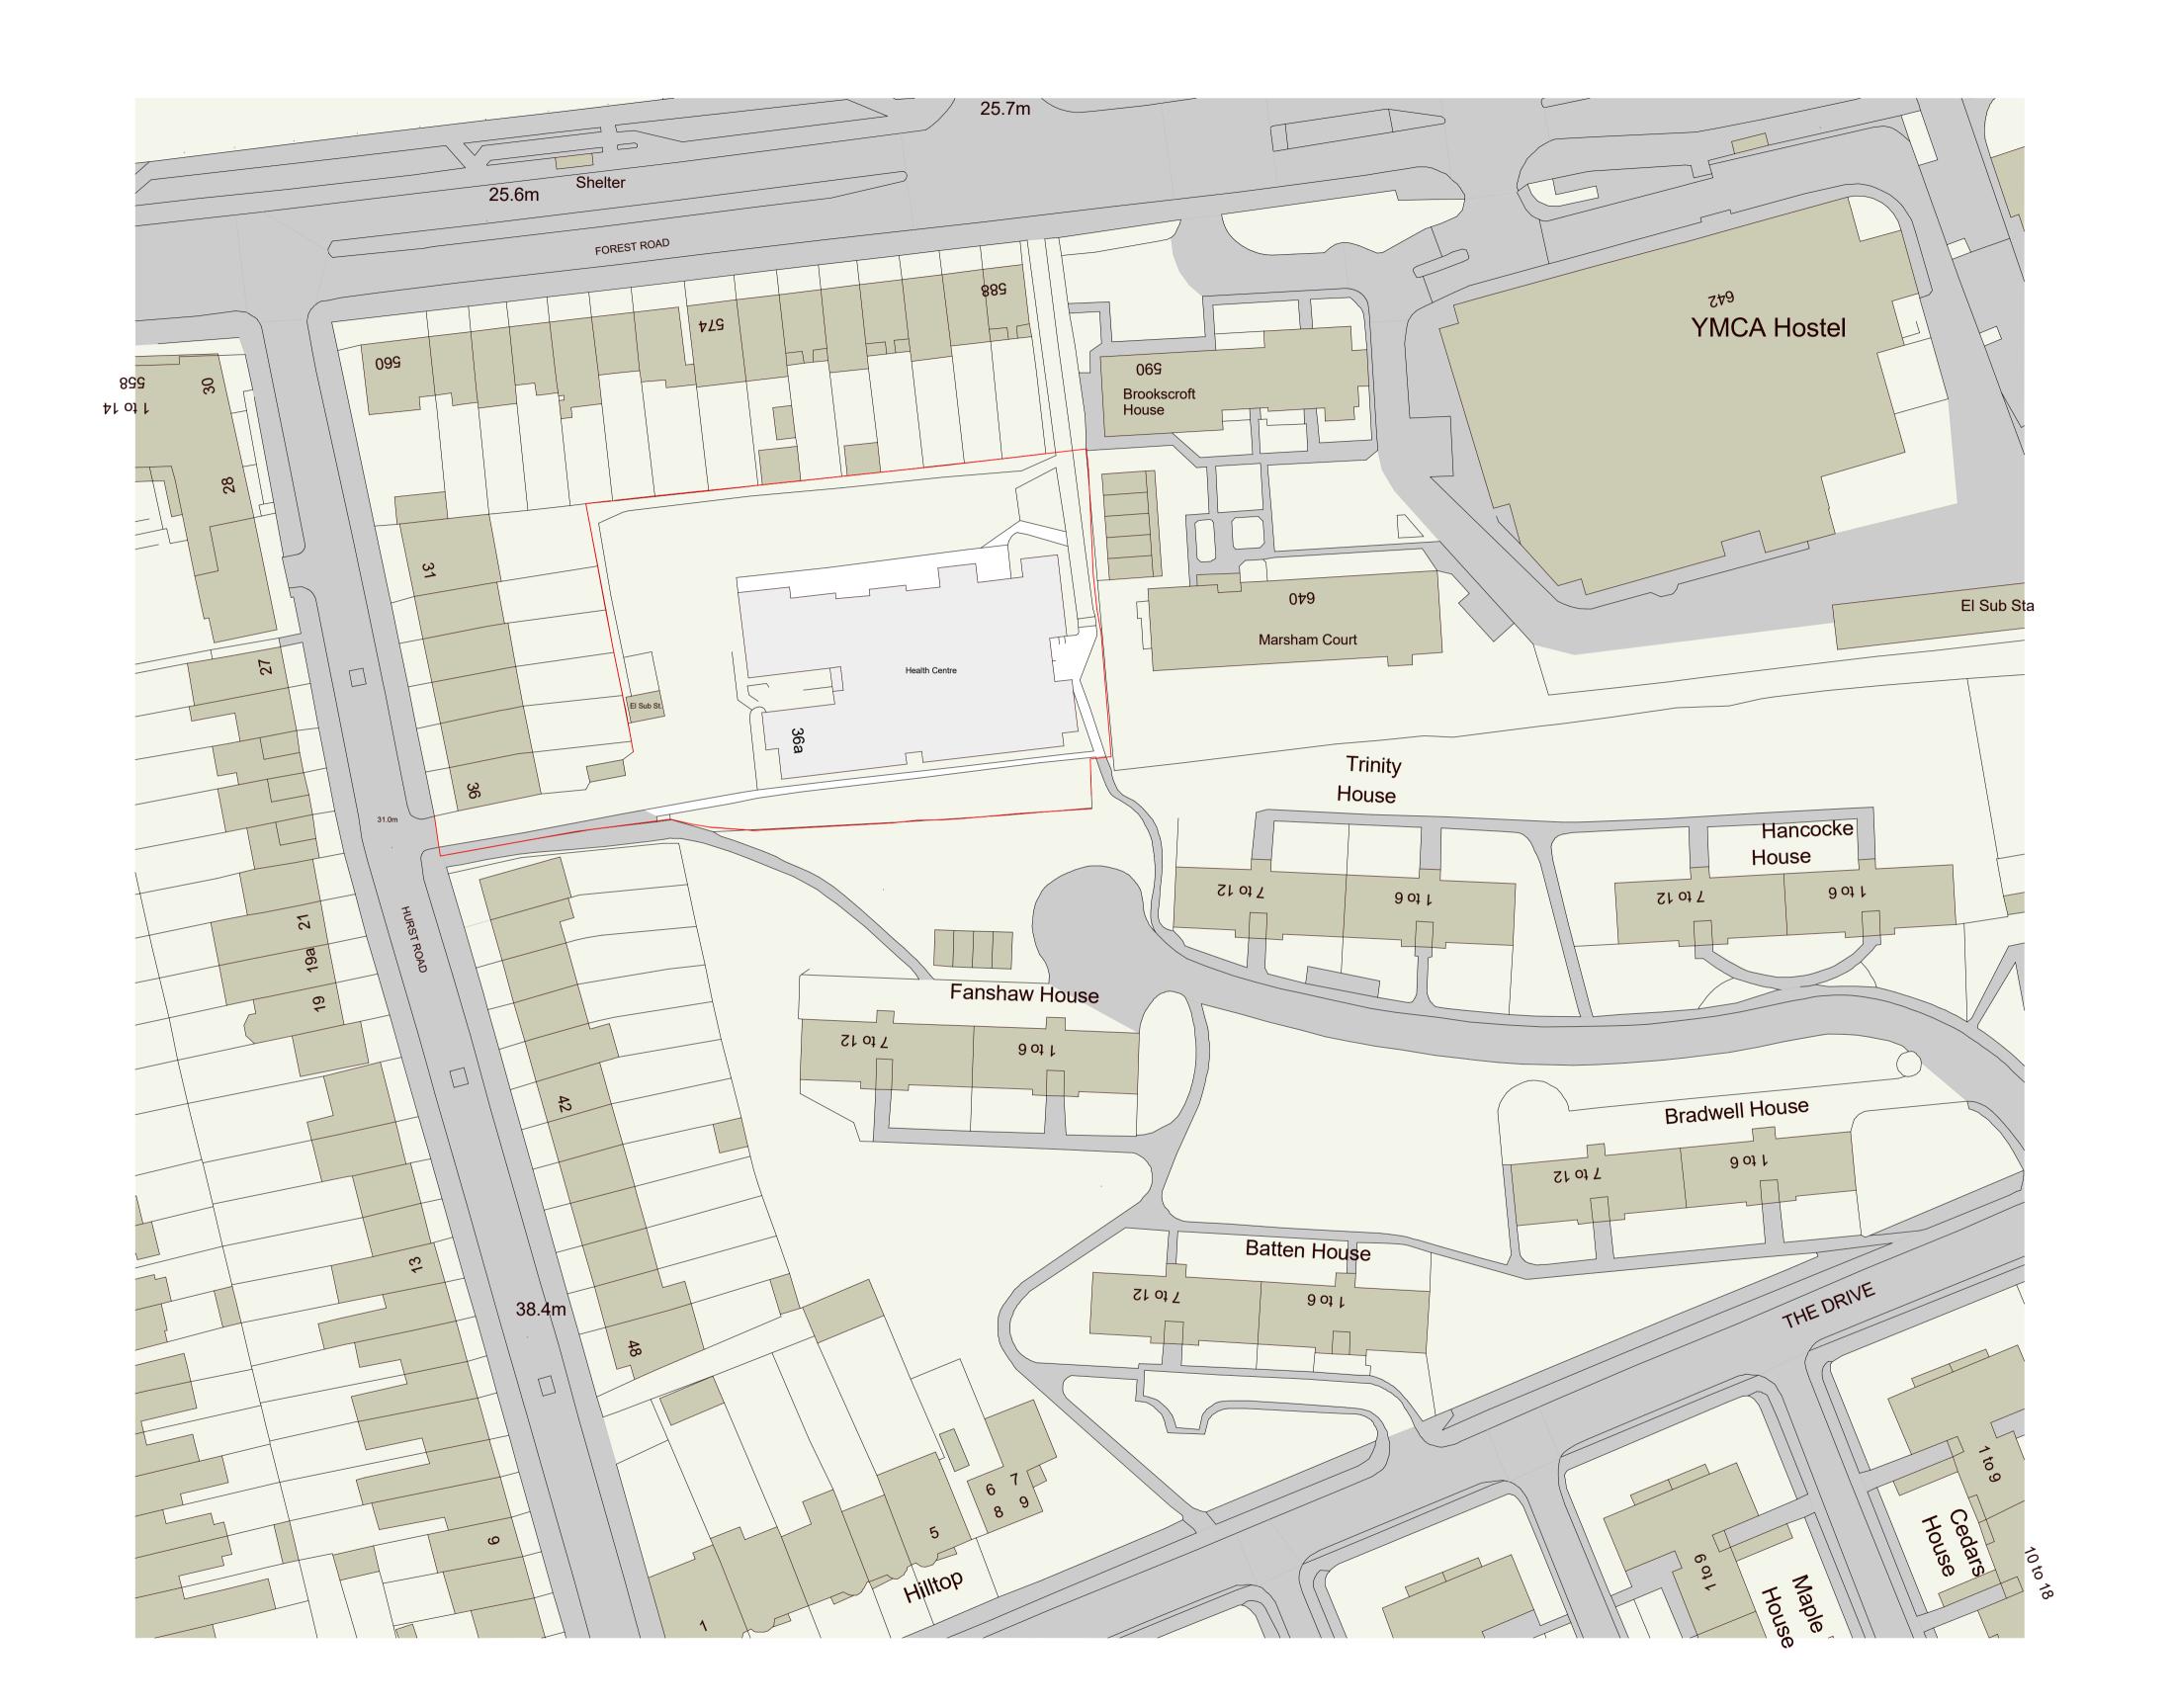

GENERAL NOTES:
This drawing is © 2019 Pollard Thomas
Edwards LLP (PTE). Use figured dimensions only. **DO NOT SCALE**.

If in doubt, ask.

SETTING OUT NOTES:
All setting out to be confirmed on site prior to construction - any discrepancy must be immediately reported to the Architect. All setting out to face of structure or to grid.
All dimensions are in millimetres unless noted otherwise.

For setting out and specification of M&E services refer to M&E Consultants documents.

For setting out and specification of structure refer to Structural Engineer's documents.

- Site Boundary Line

C2 16.12.21 For Planning Submission
C1 14.12.21 For Planning Stage Approval

| drawing title Existing Site Plan | WHR- PTE- VA-ZZ-DR-A-10106 C |       |          | 6 C2     | A      |
|----------------------------------|------------------------------|-------|----------|----------|--------|
|                                  | drawing numbe                | er    |          | revision | Suita  |
| WHR - Hurst Road                 | 20-016                       | KA    | 1:500@A1 | DE       | EC'    |
| project                          | job number                   | drawn | scale    | date     | e crea |