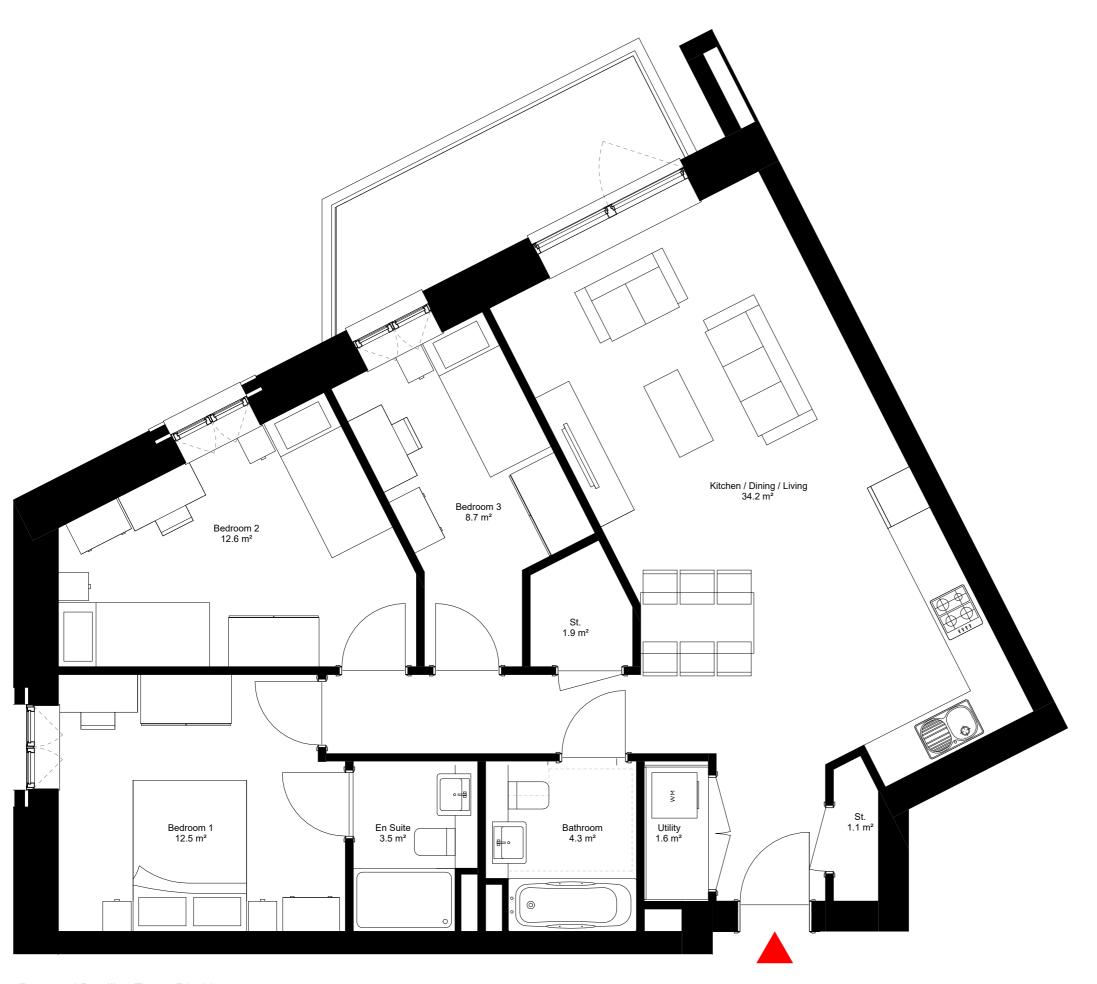

Proposed Dwelling Type - P3502 1:50

The contractor is responsible for checking dimensions, tolerances and references. Any discrepancy to be verified with the Architect before proceeding with the works. Where an item is covered by drawings to different scales the larger scale drawing is to be worked to.

| Dwelling Type | P3502    |
|---------------|----------|
| Tenure:       | Private  |
| Total Area:   | 89.0 sqm |
|               |          |

|                       | TYPE | Min. Area | Min. Gen. Storage |
|-----------------------|------|-----------|-------------------|
| Flats                 | 1B2P | 50 sqm    | 1.5 sqm           |
|                       | 2B3P | 61 sqm    | 2.0 sqm           |
|                       | 2B4P | 70 sqm    | 2.0 sqm           |
|                       | 3B5P | 86 sqm    | 2.5 sqm           |
|                       | 4B6P | 99 sqm    | 3.0 sqm           |
| (2 Storevs)           | 2B4P | 79 sgm    | 2.0 sqm           |
|                       | 3B5P | 93 sqm    | 2.5 sqm           |
|                       | 4B6P | 106 sqm   | 3.0 sqm           |
| Houses<br>(3 Storeys) | 3B6P | 108 sqm   | 2.5 sgm           |
|                       | 4B6P | 112 sqm   | 3.0 sqm           |
|                       | 5B8P | 134 sqm   | 3.5 sqm           |

## **Avenue Road Estate**

Proposed Dwelling Type - P3502 3B5P Flat

ARE- PRP- ZZZ- ZZ- DR- A-02619 REV P00

Scale @ A3 As indicated Date 16/09/22

prp-co.uk London 020 7653 1200