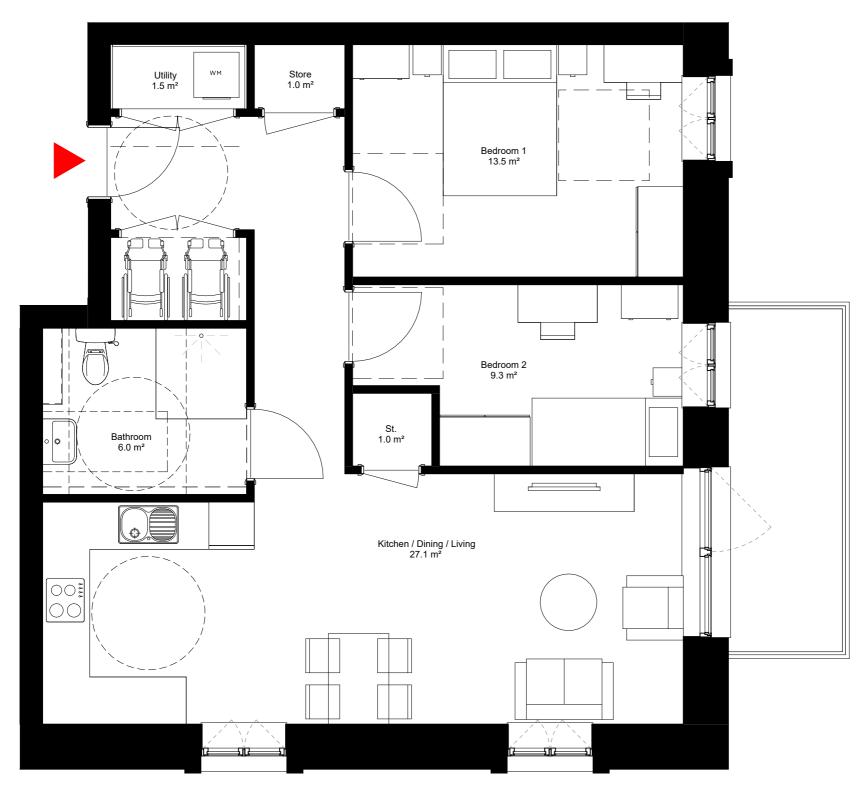

Proposed Dwelling Type - P2302 W  $_{1\,:\,50}$ 

The contractor is responsible for checking dimensions, tolerances and references. Any discrepancy to be verified with the Architect before proceeding with the works. Where an item is covered by drawings to different scales the larger scale drawing is to be worked to.

## Avenue Road Estate

Proposed Dwelling Type - P2302 W 2B3P Flat WCH M4(3)(2)(a)

## ARE- PRP- ZZZ- ZZ- DR- A-02607 REV P00

| Drawn OT | Checked AC | Date 16/09/22               | Scale @ A3 As indicated |
|----------|------------|-----------------------------|-------------------------|
| P        | RP         | prp-co.<br>London<br>020 76 |                         |