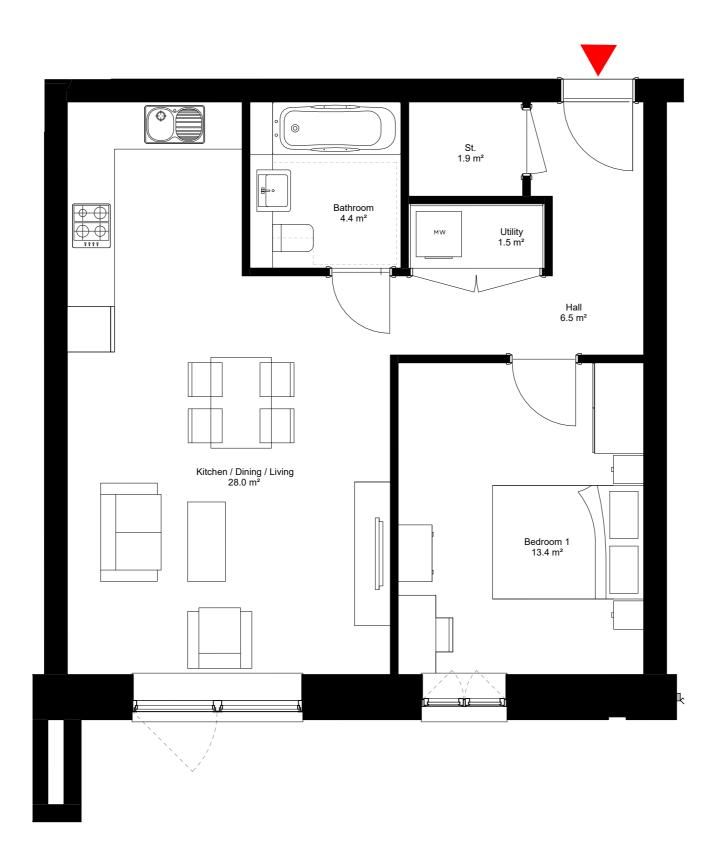

## Avenue Road Estate

Proposed Dwelling Type - P1204 1B2P Flat

| 0m | 1m |  | 2m |  | 3m |  |
|----|----|--|----|--|----|--|
|    |    |  |    |  |    |  |
|    |    |  |    |  |    |  |

| P1204    |  |  |
|----------|--|--|
| Private  |  |  |
| 57.8 sqm |  |  |
|          |  |  |

## Space Standards; NDSS and LHDG

|             | TYPE | Min. Area | Min. Gen. Storage |
|-------------|------|-----------|-------------------|
| Flats       | 1B2P | 50 sqm    | 1.5 sqm           |
|             | 2B3P | 61 sqm    | 2.0 sqm           |
|             | 2B4P | 70 sqm    | 2.0 sqm           |
|             | 3B5P | 86 sqm    | 2.5 sqm           |
|             | 4B6P | 99 sqm    | 3.0 sqm           |
| Duplexes    | 2B4P | 79 sqm    | 2.0 sqm           |
| (2 Storeys) | 3B5P | 93 sqm    | 2.5 sqm           |
| (Z Storeys) | 4B6P | 106 sqm   | 3.0 sqm           |
| Houses      | 3B6P | 108 sqm   | 2.5 sqm           |
| (3 Storeys) | 4B6P | 112 sqm   | 3.0 sqm           |
| (S Sloreys) | 5B8P | 134 sqm   | 3.5 sqm           |
|             |      |           |                   |