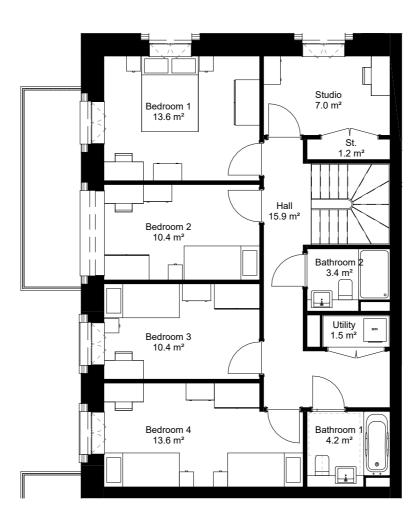

Proposed Dwelling Type - A4602 Level 0 1:100

Proposed Dwelling Type - A4602 Level 1 1:100

The contractor is responsible for checking dimensions, tolerances and references. Any discrepancy to be verified with the Architect before proceeding with the works. Where an item is covered by drawings to different scales the larger scale drawing is to be worked to.

## **Avenue Road Estate**

Proposed Dwelling Type - A4602 4B6P Duplex