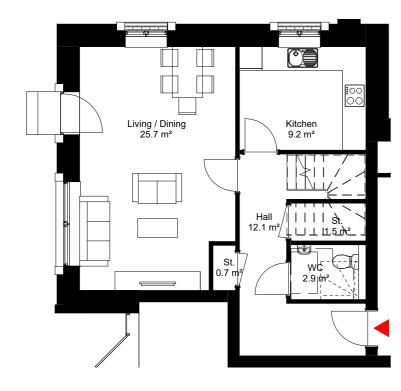

Proposed Dwelling Type - A4602 Level 0 1:100

Proposed Dwelling Type - A4602 Level 1 1:100

The contractor is responsible for checking dimensions, tolerances and references. Any discrepancy to be verified with the Architect before proceeding with the works. Where an item is covered by drawings to different scales the larger scale drawing is to be worked to.

## **Avenue Road Estate**

Proposed Dwelling Type - A4602 4B6P Duplex