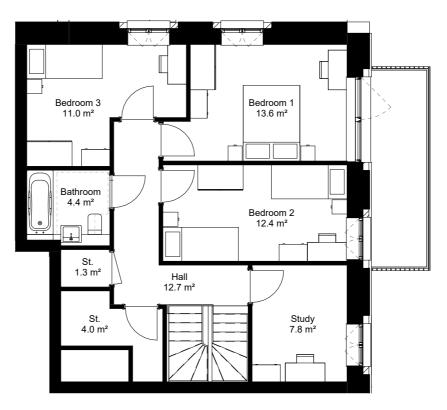

Proposed Dwelling Type - A3509 Level 0 1:100

Proposed Dwelling Type - A3509 Level 1 1:100

The contractor is responsible for checking dimensions, tolerances and references. Any discrepancy to be verified with the Architect before proceeding with the works. Where an item is covered by drawings to different scales the larger scale drawing is to be worked to.

## **Avenue Road Estate**

Proposed Dwelling Type - A3509 3B5P Duplex