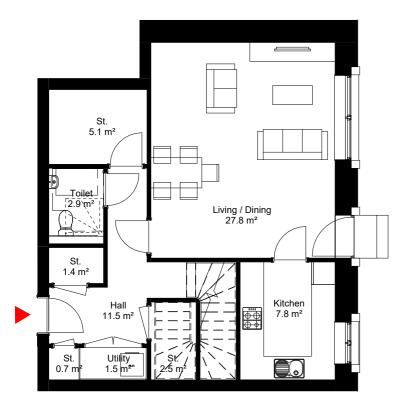

Proposed Dwelling Type - A3509 Level 0 1:100

Proposed Dwelling Type - A3509 Level 1 1:100

The contractor is responsible for checking dimensions, tolerances and references. Any discrepancy to be verified with the Architect before proceeding with the works. Where an item is covered by drawings to different scales the larger scale drawing is to be worked to.

## **Avenue Road Estate**

Proposed Dwelling Type - A3509 3B5P Duplex