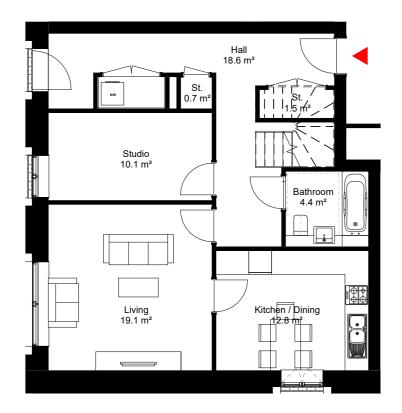

Proposed Dwelling Type - A3508 Level 0 1:100

Proposed Dwelling Type - A3508 Level 1 1:100

The contractor is responsible for checking dimensions, tolerances and references. Any discrepancy to be verified with the Architect before proceeding with the works. Where an item is covered by drawings to different scales the larger scale drawing is to be worked to.

## Avenue Road Estate

Proposed Dwelling Type - A3508 3B5P Duplex