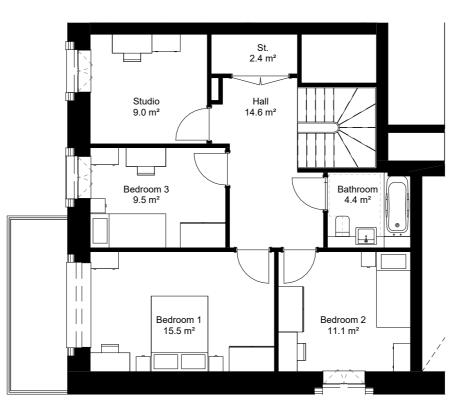

Proposed Dwelling Type - A3508 Level 0 1:100

Proposed Dwelling Type - A3508 Level 1 1:100

The contractor is responsible for checking dimensions, tolerances and references. Any discrepancy to be verified with the Architect before proceeding with the works. Where an item is covered by drawings to different scales the larger scale drawing is to be worked to.

## Avenue Road Estate

Proposed Dwelling Type - A3508 3B5P Duplex