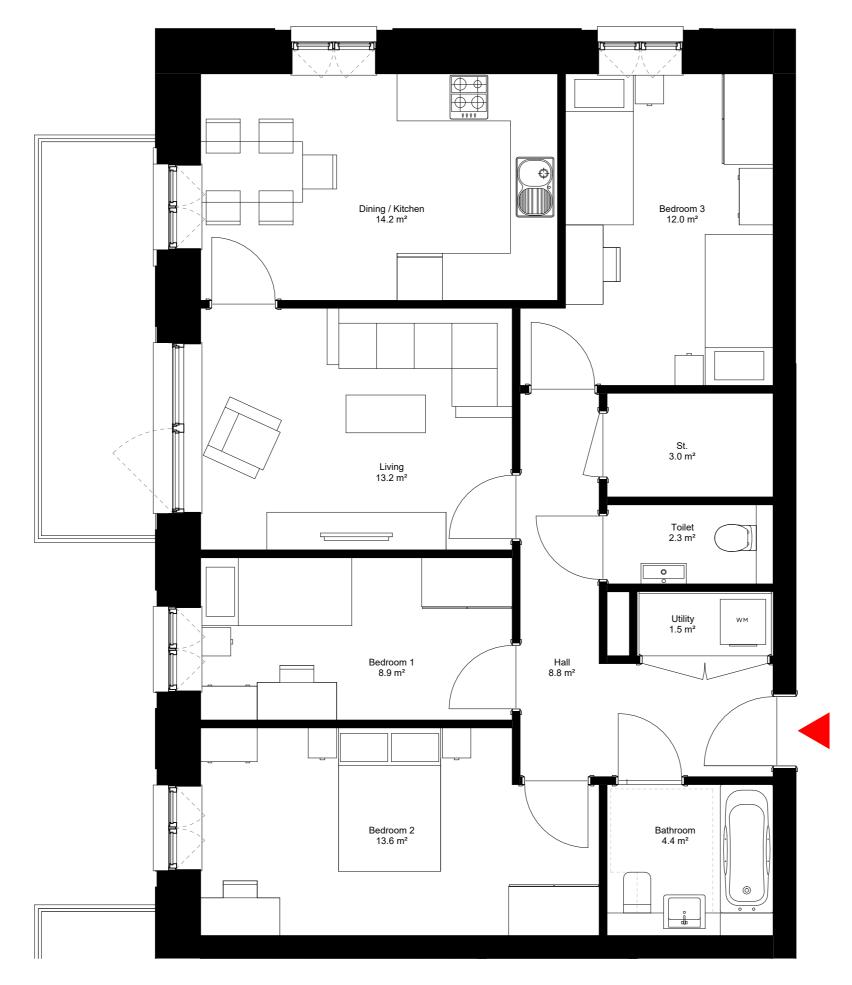

## Space Standards; NDSS and LHDG

|             | TYPE | Min. Area | Min. Gen. Storage |
|-------------|------|-----------|-------------------|
| Flats       | 1B2P | 50 sqm    | 1.5 sqm           |
|             | 2B3P | 61 sqm    | 2.0 sqm           |
|             | 2B4P | 70 sqm    | 2.0 sqm           |
|             | 3B5P | 86 sqm    | 2.5 sqm           |
|             | 4B6P | 99 sqm    | 3.0 sqm           |
| Duplexes    | 2B4P | 79 sqm    | 2.0 sqm           |
| (2 Storeys) | 3B5P | 93 sqm    | 2.5 sqm           |
| (Z Sloreys) | 4B6P | 106 sqm   | 3.0 sqm           |
| Houses      | 3B6P | 108 sqm   | 2.5 sqm           |
| (3 Storeys) | 4B6P | 112 sqm   | 3.0 sqm           |
| (5 Storeys) | 5B8P | 134 sqm   | 3.5 sqm           |
|             |      |           |                   |

## Avenue Road Estate

Proposed Dwelling Type - A3504 3B5P Flat