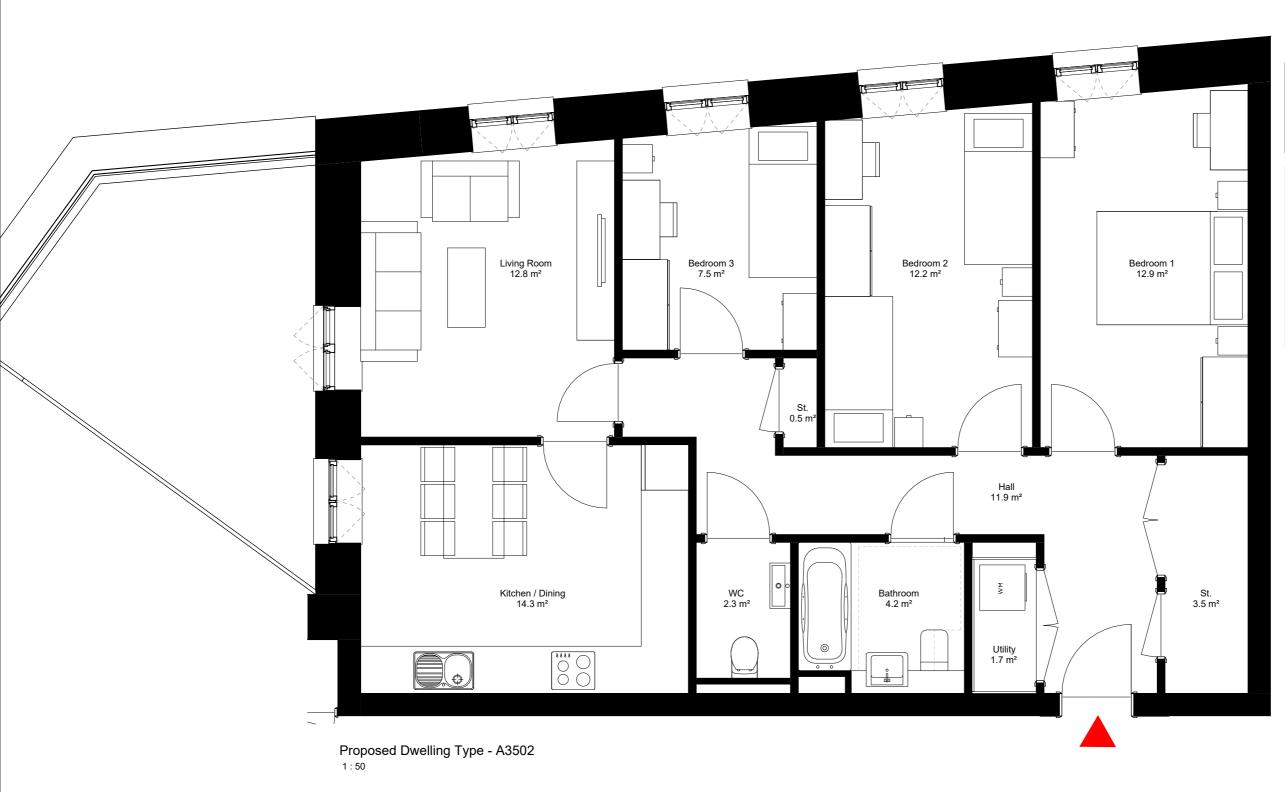

Dwelling Type

| 0m | 1 | m | 2 | m | 3m |
|----|---|---|---|---|----|
|    |   |   |   |   |    |

A3502

| Tenure:                        |                                                                                                  | Affordable Rent                                                                                                                                                                |                                                                                                                                                                                                   |  |  |  |  |
|--------------------------------|--------------------------------------------------------------------------------------------------|--------------------------------------------------------------------------------------------------------------------------------------------------------------------------------|---------------------------------------------------------------------------------------------------------------------------------------------------------------------------------------------------|--|--|--|--|
| Total Area:                    |                                                                                                  | 88.7 sqm                                                                                                                                                                       |                                                                                                                                                                                                   |  |  |  |  |
| Space Standards; NDSS and LHDG |                                                                                                  |                                                                                                                                                                                |                                                                                                                                                                                                   |  |  |  |  |
| TYPE                           | Min. Area                                                                                        |                                                                                                                                                                                | Min. Gen. Storage                                                                                                                                                                                 |  |  |  |  |
| 1B2P                           | 50 sqm                                                                                           |                                                                                                                                                                                | 1.5 sqm                                                                                                                                                                                           |  |  |  |  |
| 2B3P                           | 61 sqm                                                                                           |                                                                                                                                                                                | 2.0 sqm                                                                                                                                                                                           |  |  |  |  |
| 2B4P                           | 70 sqm                                                                                           |                                                                                                                                                                                | 2.0 sqm                                                                                                                                                                                           |  |  |  |  |
| 3B5P                           | 86 sqm                                                                                           |                                                                                                                                                                                | 2.5 sqm                                                                                                                                                                                           |  |  |  |  |
| 4B6P                           | 99 sqm                                                                                           |                                                                                                                                                                                | 3.0 sqm                                                                                                                                                                                           |  |  |  |  |
| 2B4P                           | 79 sqm                                                                                           |                                                                                                                                                                                | 2.0 sqm                                                                                                                                                                                           |  |  |  |  |
| 3B5P                           | 93 sqm                                                                                           |                                                                                                                                                                                | 2.5 sqm                                                                                                                                                                                           |  |  |  |  |
| 4B6P                           | 106 sqm                                                                                          |                                                                                                                                                                                | 3.0 sqm                                                                                                                                                                                           |  |  |  |  |
| 3B6P                           | 108 sqm                                                                                          |                                                                                                                                                                                | 2.5 sqm                                                                                                                                                                                           |  |  |  |  |
| 4B6P                           | 112 sqm                                                                                          |                                                                                                                                                                                | 3.0 sqm                                                                                                                                                                                           |  |  |  |  |
| 5B8P                           | 134 sqm                                                                                          |                                                                                                                                                                                | 3.5 sqm                                                                                                                                                                                           |  |  |  |  |
|                                | dards; N<br>TYPE<br>1B2P<br>2B3P<br>2B4P<br>3B5P<br>4B6P<br>2B4P<br>3B5P<br>4B6P<br>3B6P<br>4B6P | Min. A   TYPE Min. A   1B2P 50 sqn   2B3P 61 sqn   2B4P 70 sqn   3B5P 86 sqn   4B6P 99 sqn   2B4P 79 sqn   3B5P 86 sqn   4B6P 93 sqn   4B6P 106 sq   3B6P 108 sq   4B6P 112 sq | Base Base   adards; NDSS and LHDG   TYPE Min. Area   1B2P 50 sqm   2B3P 61 sqm   2B4P 70 sqm   3B5P 86 sqm   4B6P 99 sqm   2B4P 79 sqm   3B5P 93 sqm   4B6P 106 sqm   3B6P 108 sqm   4B6P 112 sqm |  |  |  |  |

## Avenue Road Estate

Proposed Dwelling Type - A3502 3B5P Flat