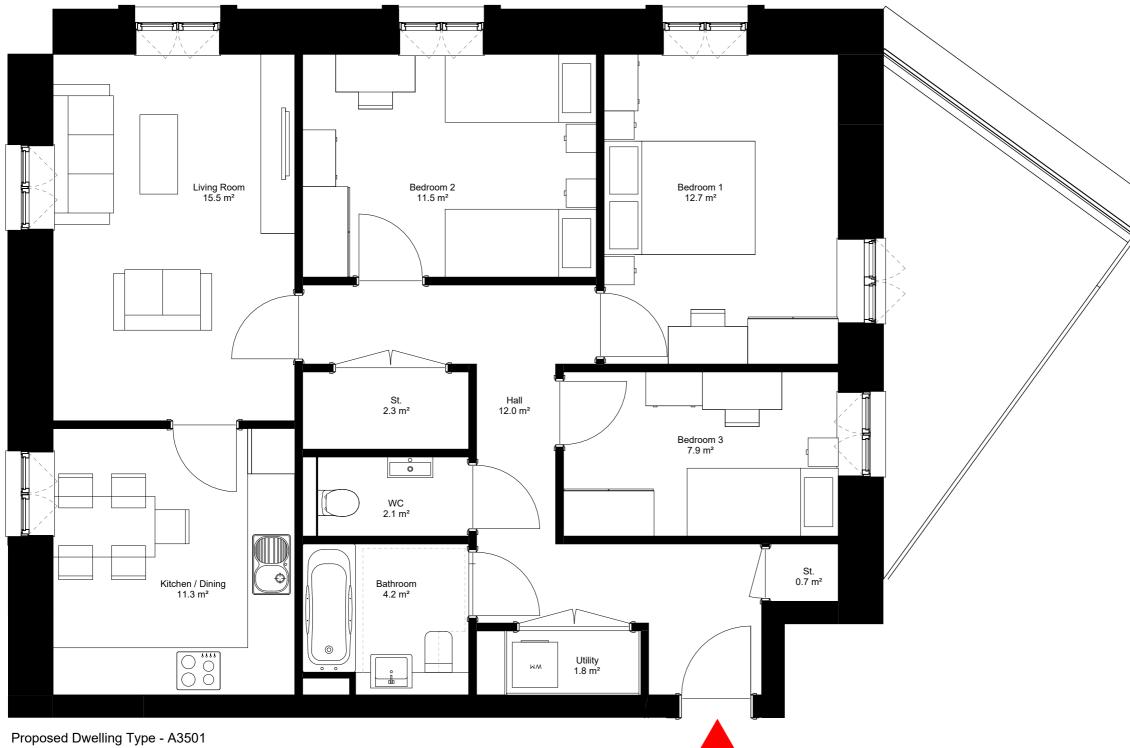

| 0m | 1m | 2m | 3m |
|----|----|----|----|
|    |    |    |    |
|    |    |    |    |

| Dwelling Type | A3501           |  |
|---------------|-----------------|--|
| Tenure:       | Affordable Rent |  |
| Total Area:   | 86.8 sqm        |  |

## Space Standards; NDSS and LHDG

|             | TYPE | Min. Area | Min. Gen. Storage |
|-------------|------|-----------|-------------------|
| Flats       | 1B2P | 50 sqm    | 1.5 sqm           |
|             | 2B3P | 61 sqm    | 2.0 sqm           |
|             | 2B4P | 70 sqm    | 2.0 sqm           |
|             | 3B5P | 86 sqm    | 2.5 sqm           |
|             | 4B6P | 99 sqm    | 3.0 sqm           |
| Duplexes    | 2B4P | 79 sqm    | 2.0 sqm           |
|             | 3B5P | 93 sqm    | 2.5 sqm           |
| (2 Storeys) | 4B6P | 106 sqm   | 3.0 sqm           |
| Houses      | 3B6P | 108 sqm   | 2.5 sqm           |
| (3 Storeys) | 4B6P | 112 sqm   | 3.0 sqm           |
| (3 Storeys) | 5B8P | 134 sqm   | 3.5 sqm           |
|             |      |           |                   |

## Avenue Road Estate

Proposed Dwelling Type - A3501 3B5P Flat