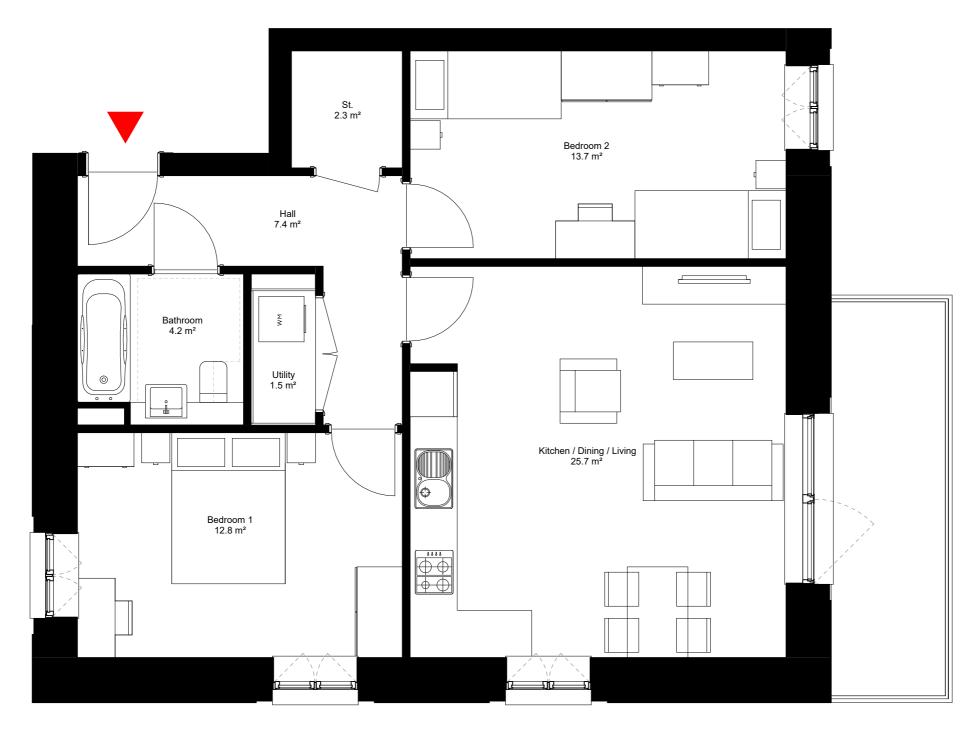

| 0m | 1m |  | 2m |  | 3m |
|----|----|--|----|--|----|
|    |    |  |    |  |    |

| Dwelling Type | A2403           |  |  |
|---------------|-----------------|--|--|
| Tenure:       | Affordable Rent |  |  |
| Total Area:   | 70.6 sqm        |  |  |
| Total Area:   | 70.6 sqm        |  |  |

## Space Standards; NDSS and LHDG

|             | TYPE | Min. Area | Min. Gen. Storage |
|-------------|------|-----------|-------------------|
| Flats       | 1B2P | 50 sqm    | 1.5 sqm           |
|             | 2B3P | 61 sqm    | 2.0 sqm           |
|             | 2B4P | 70 sqm    | 2.0 sqm           |
|             | 3B5P | 86 sqm    | 2.5 sqm           |
|             | 4B6P | 99 sqm    | 3.0 sqm           |
| Duralaura   | 2B4P | 79 sqm    | 2.0 sqm           |
| Duplexes    | 3B5P | 93 sqm    | 2.5 sqm           |
| (2 Storeys) | 4B6P | 106 sqm   | 3.0 sqm           |
| Houses      | 3B6P | 108 sqm   | 2.5 sqm           |
| (3 Storeys) | 4B6P | 112 sqm   | 3.0 sqm           |
| (3 Storeys) | 5B8P | 134 sqm   | 3.5 sqm           |
|             |      |           |                   |

## Avenue Road Estate

Proposed Dwelling Type - A2403 2B4P Flat