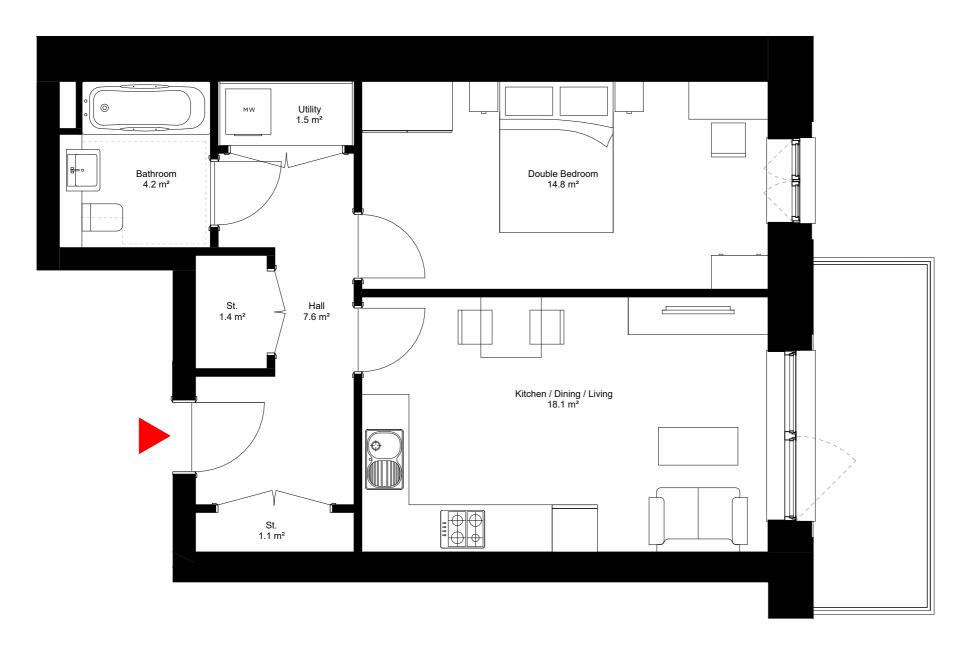

Proposed Dwelling Type - A1201 1:50

The contractor is responsible for checking dimensions, tolerances and references. Any discrepancy to be verified with the Architect before proceeding with the works. Where an item is covered by drawings to different scales the larger scale drawing is to be worked to.

## **Avenue Road Estate**

Proposed Dwelling Type - A1201 1B2P Flat

| Dwelling Type | A1201           |
|---------------|-----------------|
| Tenure:       | Affordable Rent |
| Total Area:   | 51.1 sqm        |
|               |                 |

| Space Standards; NDSS and LHDG |      |           |                   |
|--------------------------------|------|-----------|-------------------|
|                                | TYPE | Min. Area | Min. Gen. Storage |
| Flats                          | 1B2P | 50 sqm    | 1.5 sqm           |
|                                | 2B3P | 61 sqm    | 2.0 sqm           |
|                                | 2B4P | 70 sqm    | 2.0 sqm           |
|                                | 3B5P | 86 sqm    | 2.5 sqm           |
|                                | 4B6P | 99 sqm    | 3.0 sqm           |
| Duplexes 3B5                   | 2B4P | 79 sqm    | 2.0 sqm           |
|                                | 3B5P | 93 sqm    | 2.5 sqm           |
|                                | 4B6P | 106 sqm   | 3.0 sqm           |
| Houses 4                       | 3B6P | 108 sqm   | 2.5 sqm           |
|                                | 4B6P | 112 sqm   | 3.0 sgm           |
|                                | 5B8P | 134 sqm   | 3.5 sqm           |