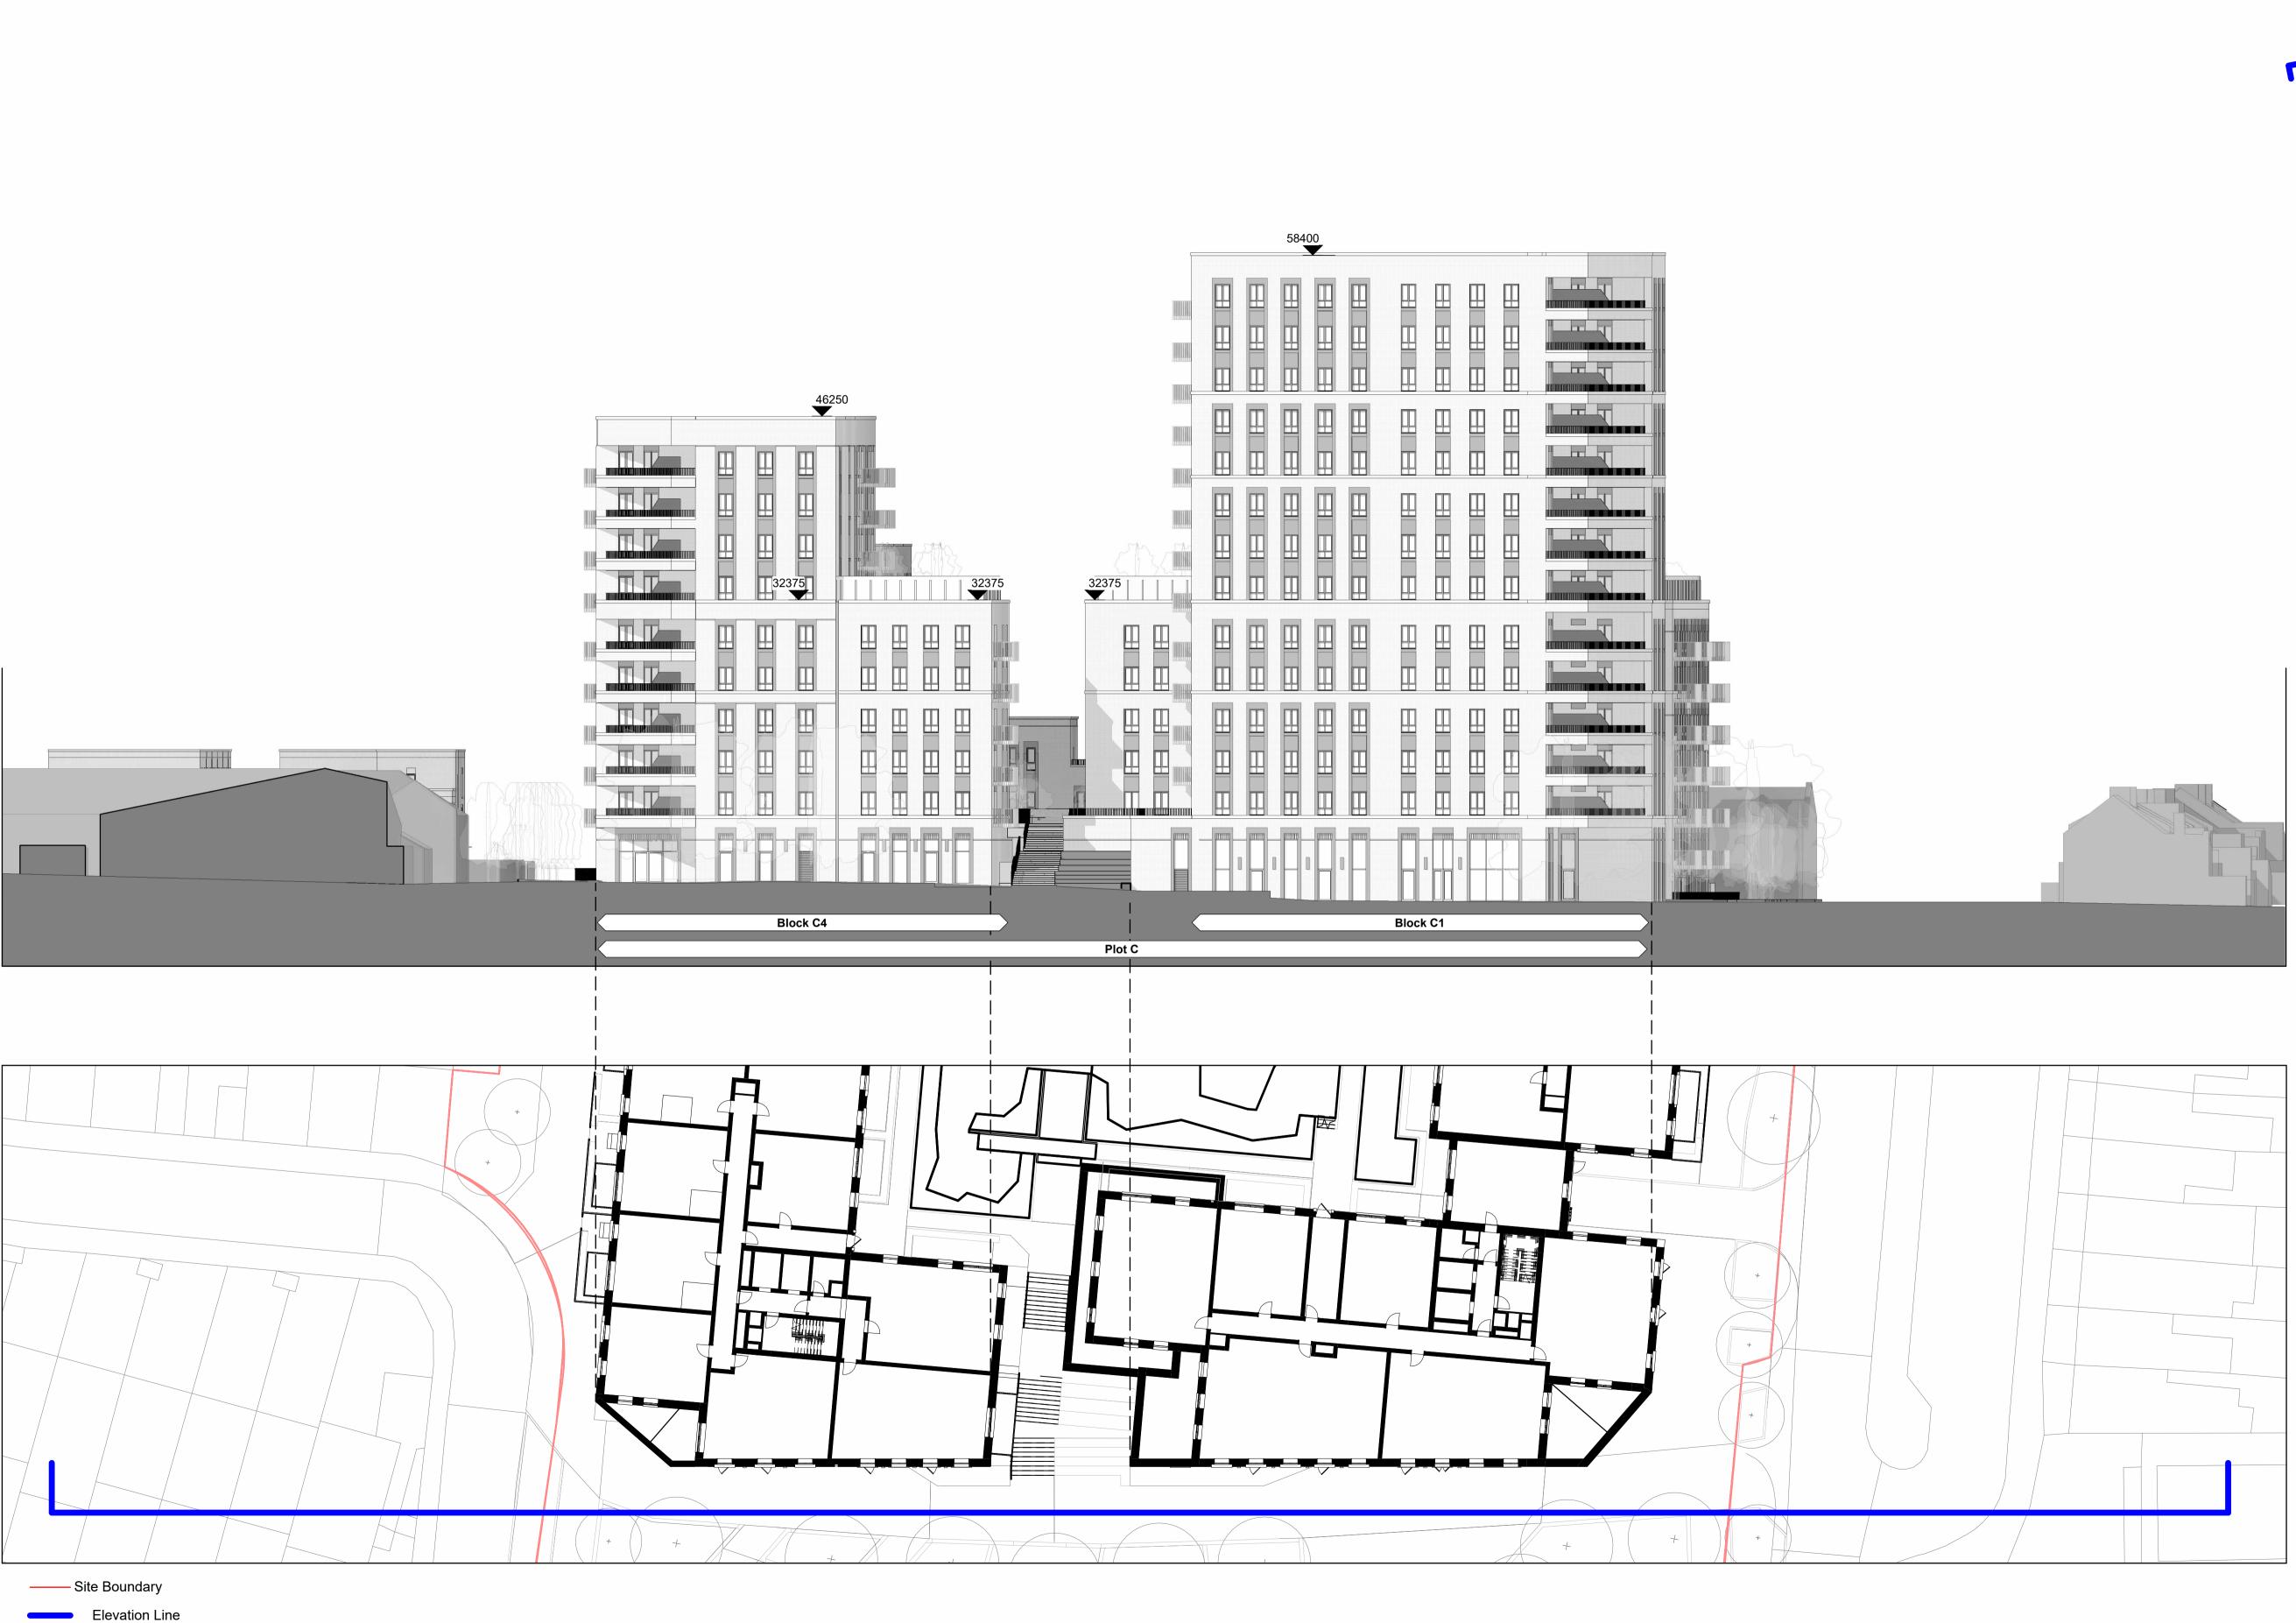

Site levels, topography and setting out based on surveys, information

Laser Surveys L9870 REV n/a dated 01.09.2020

VuCity 200916 REV n/a dated 16.02.2020

and reports listed below:

Lines shown within plots are indicative only.

Lift motor rooms, plant, plan acoustis surrounds and flue extracts will not exceed three meters in height above

Top parapets levels will not exceed 2.5m above indicated AOD with a construction tolerance of +/- one meter.

PRP

Scale @ A1 1 : 250

C2

СЗ