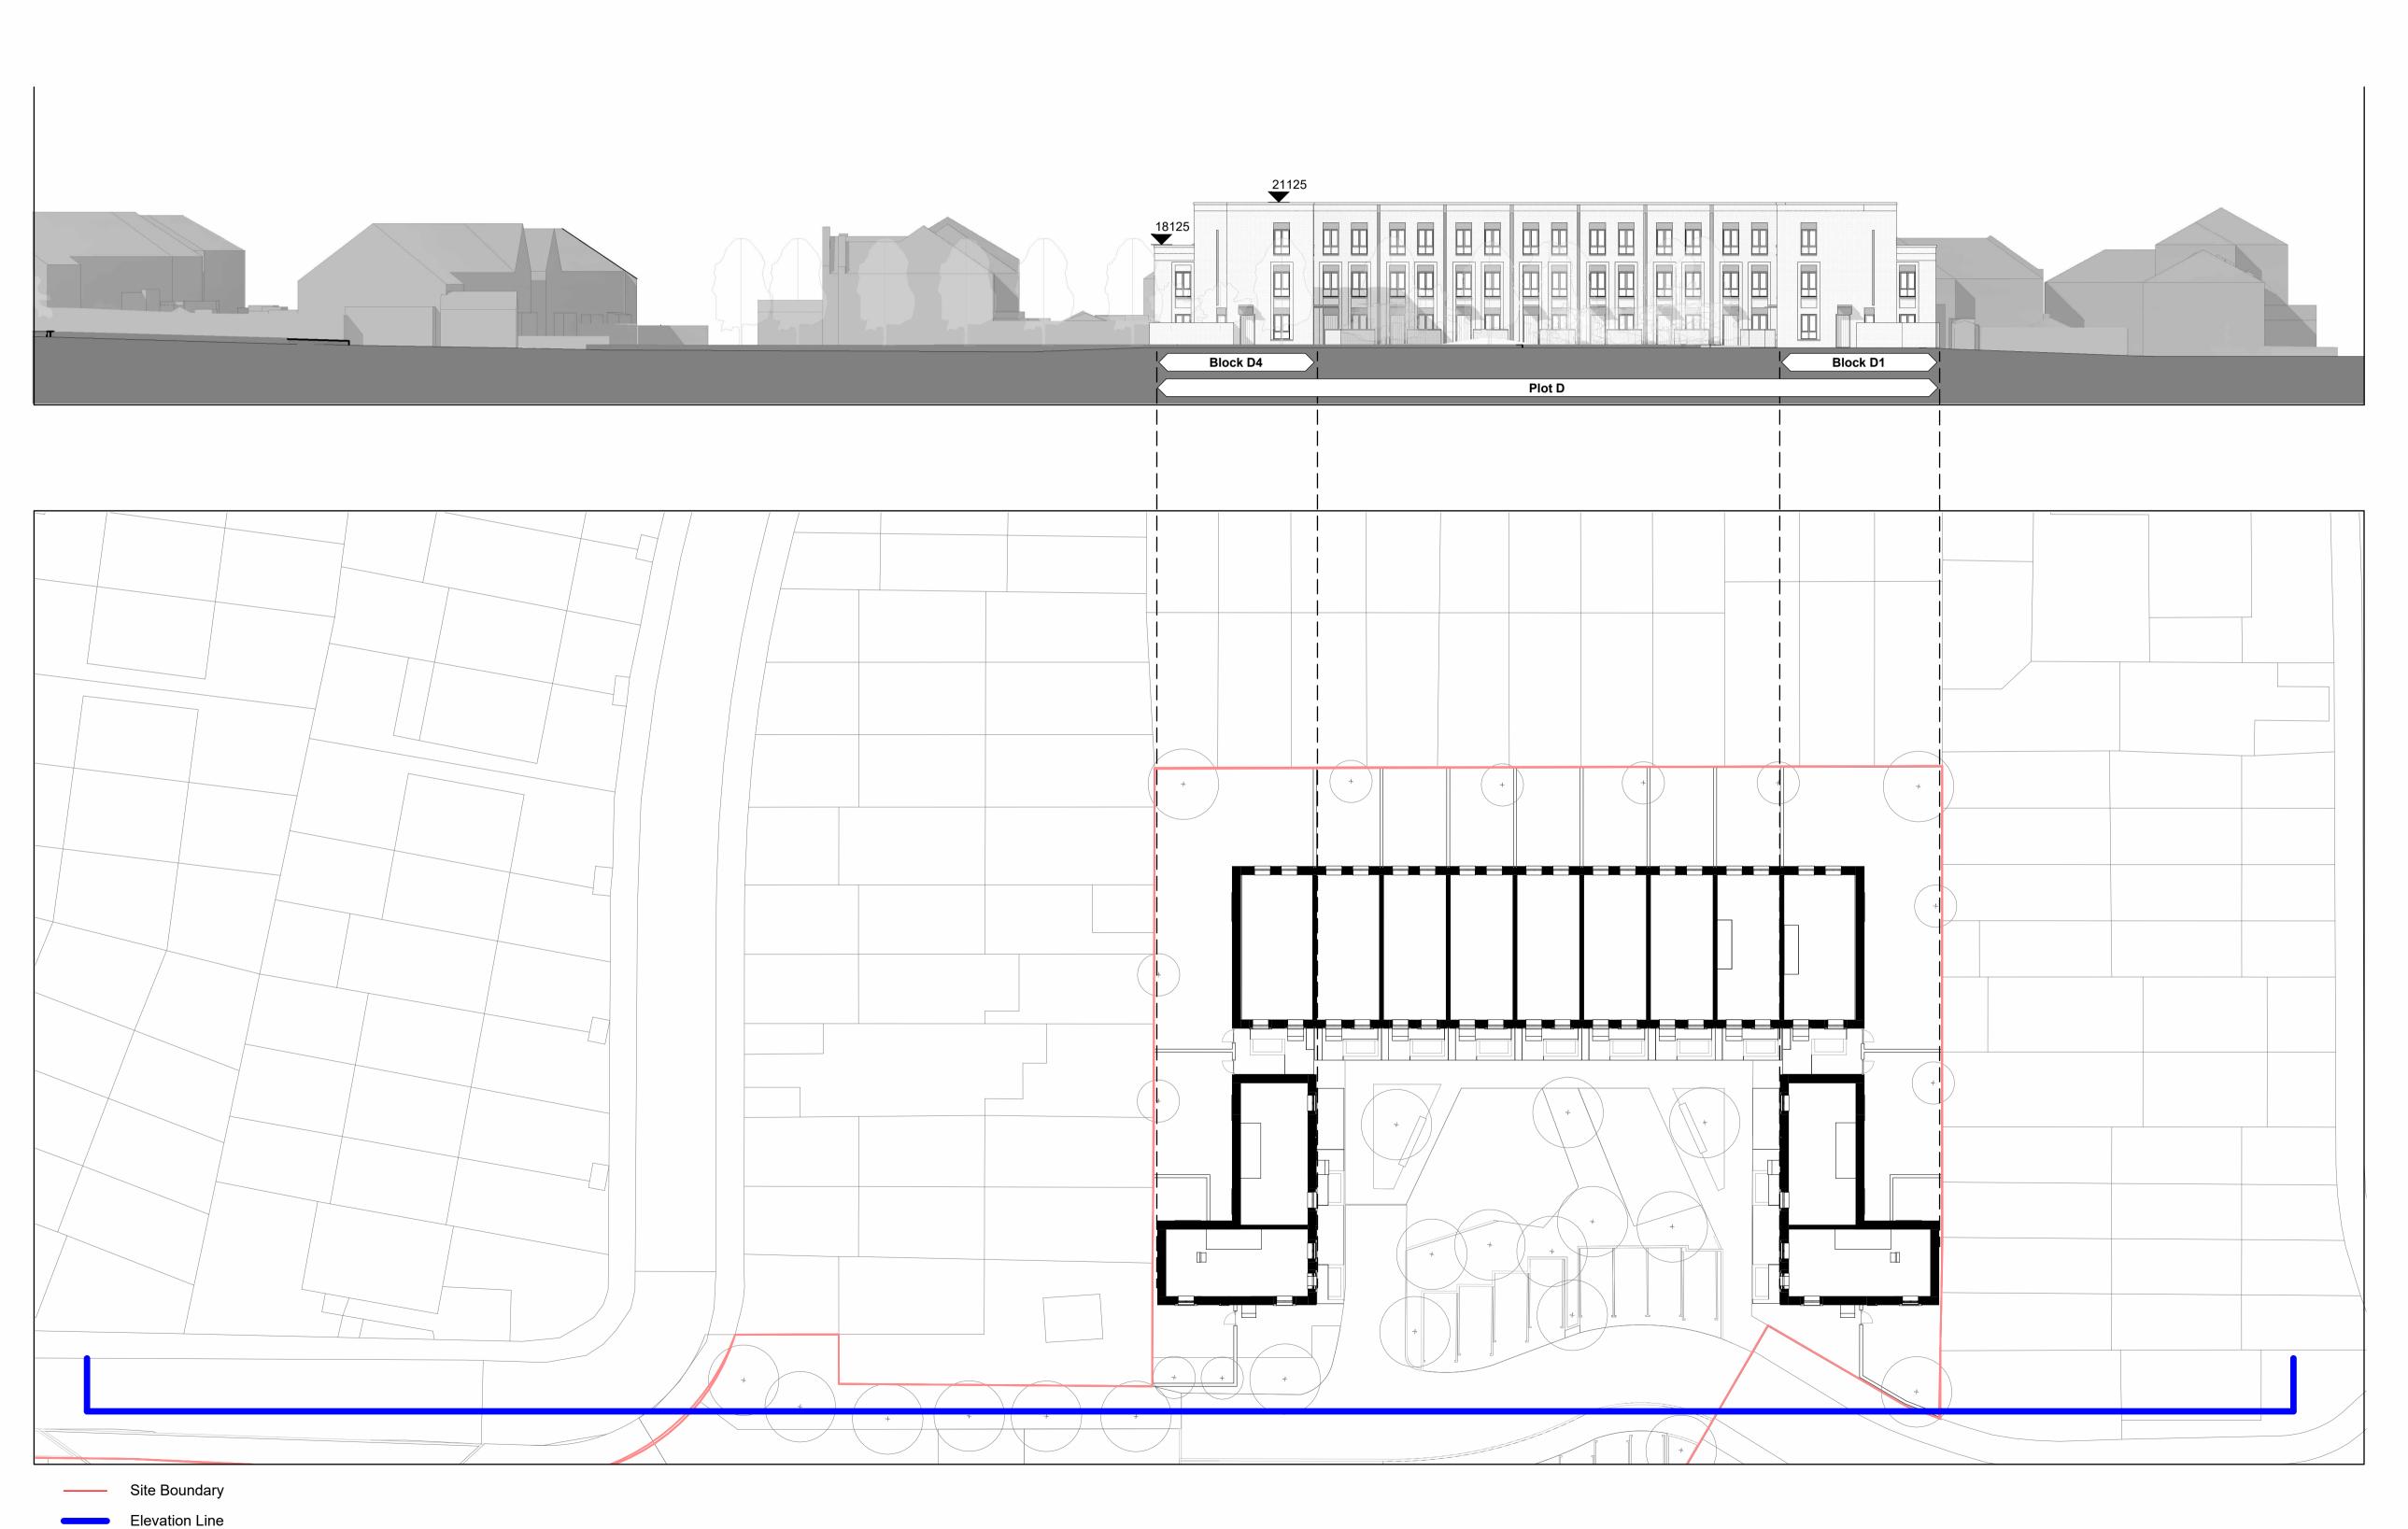

Site levels, topography and setting out based on surveys, information and reports listed below:
Laser Surveys L9870 REV n/a dated 01.09.2020
VuCity 200916 REV n/a dated 16.02.2020

Lines shown within plots are indicative only.

Lift motor rooms, plant, plan acoustis surrounds and flue extracts will not exceed three meters in height above stated AOD.

Top parapets levels will not exceed 2.5m above indicated AOD with a construction tolerance of +/- one meter.

Rev Date Description P00 11/01/23 Design Update Dwn Ckd | Drawn AV
AC AC | Checked CC

Date SEPTEMBER 2022 Proposed Site Wide Elevation E-E

**Avenue Road Estate** 

ARE- PRP- ZZZ- ZZ- DR- A-02104

P00 - FOR PLANNING