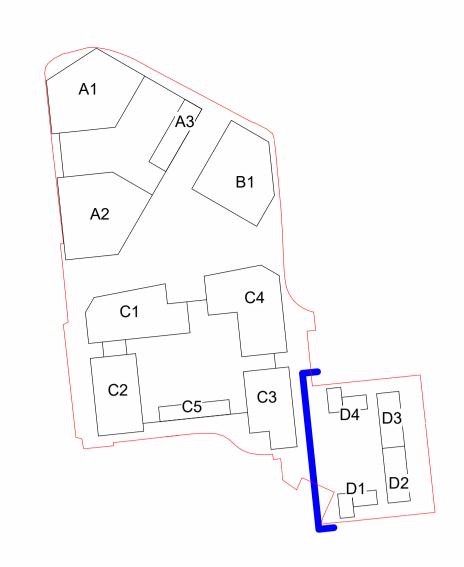

CDM REGULATIONS 2015. All current drawings and specifications for the project must be read in conjunction with the Designer's Hazard and Environment Assessment Record. All intellectual property rights reserved.

Site levels, topography and setting out based on surveys, information and reports listed below:
Laser Surveys L9870 REV n/a dated 01.09.2020
VuCity 200916 REV n/a dated 16.02.2020

Lines shown within plots are indicative only.

Lift motor rooms, plant, plan acoustis surrounds and flue extracts will not exceed three meters in height above stated AOD.

Top parapets levels will not exceed 2.5m above indicated AOD with a construction tolerance of +/- one meter.