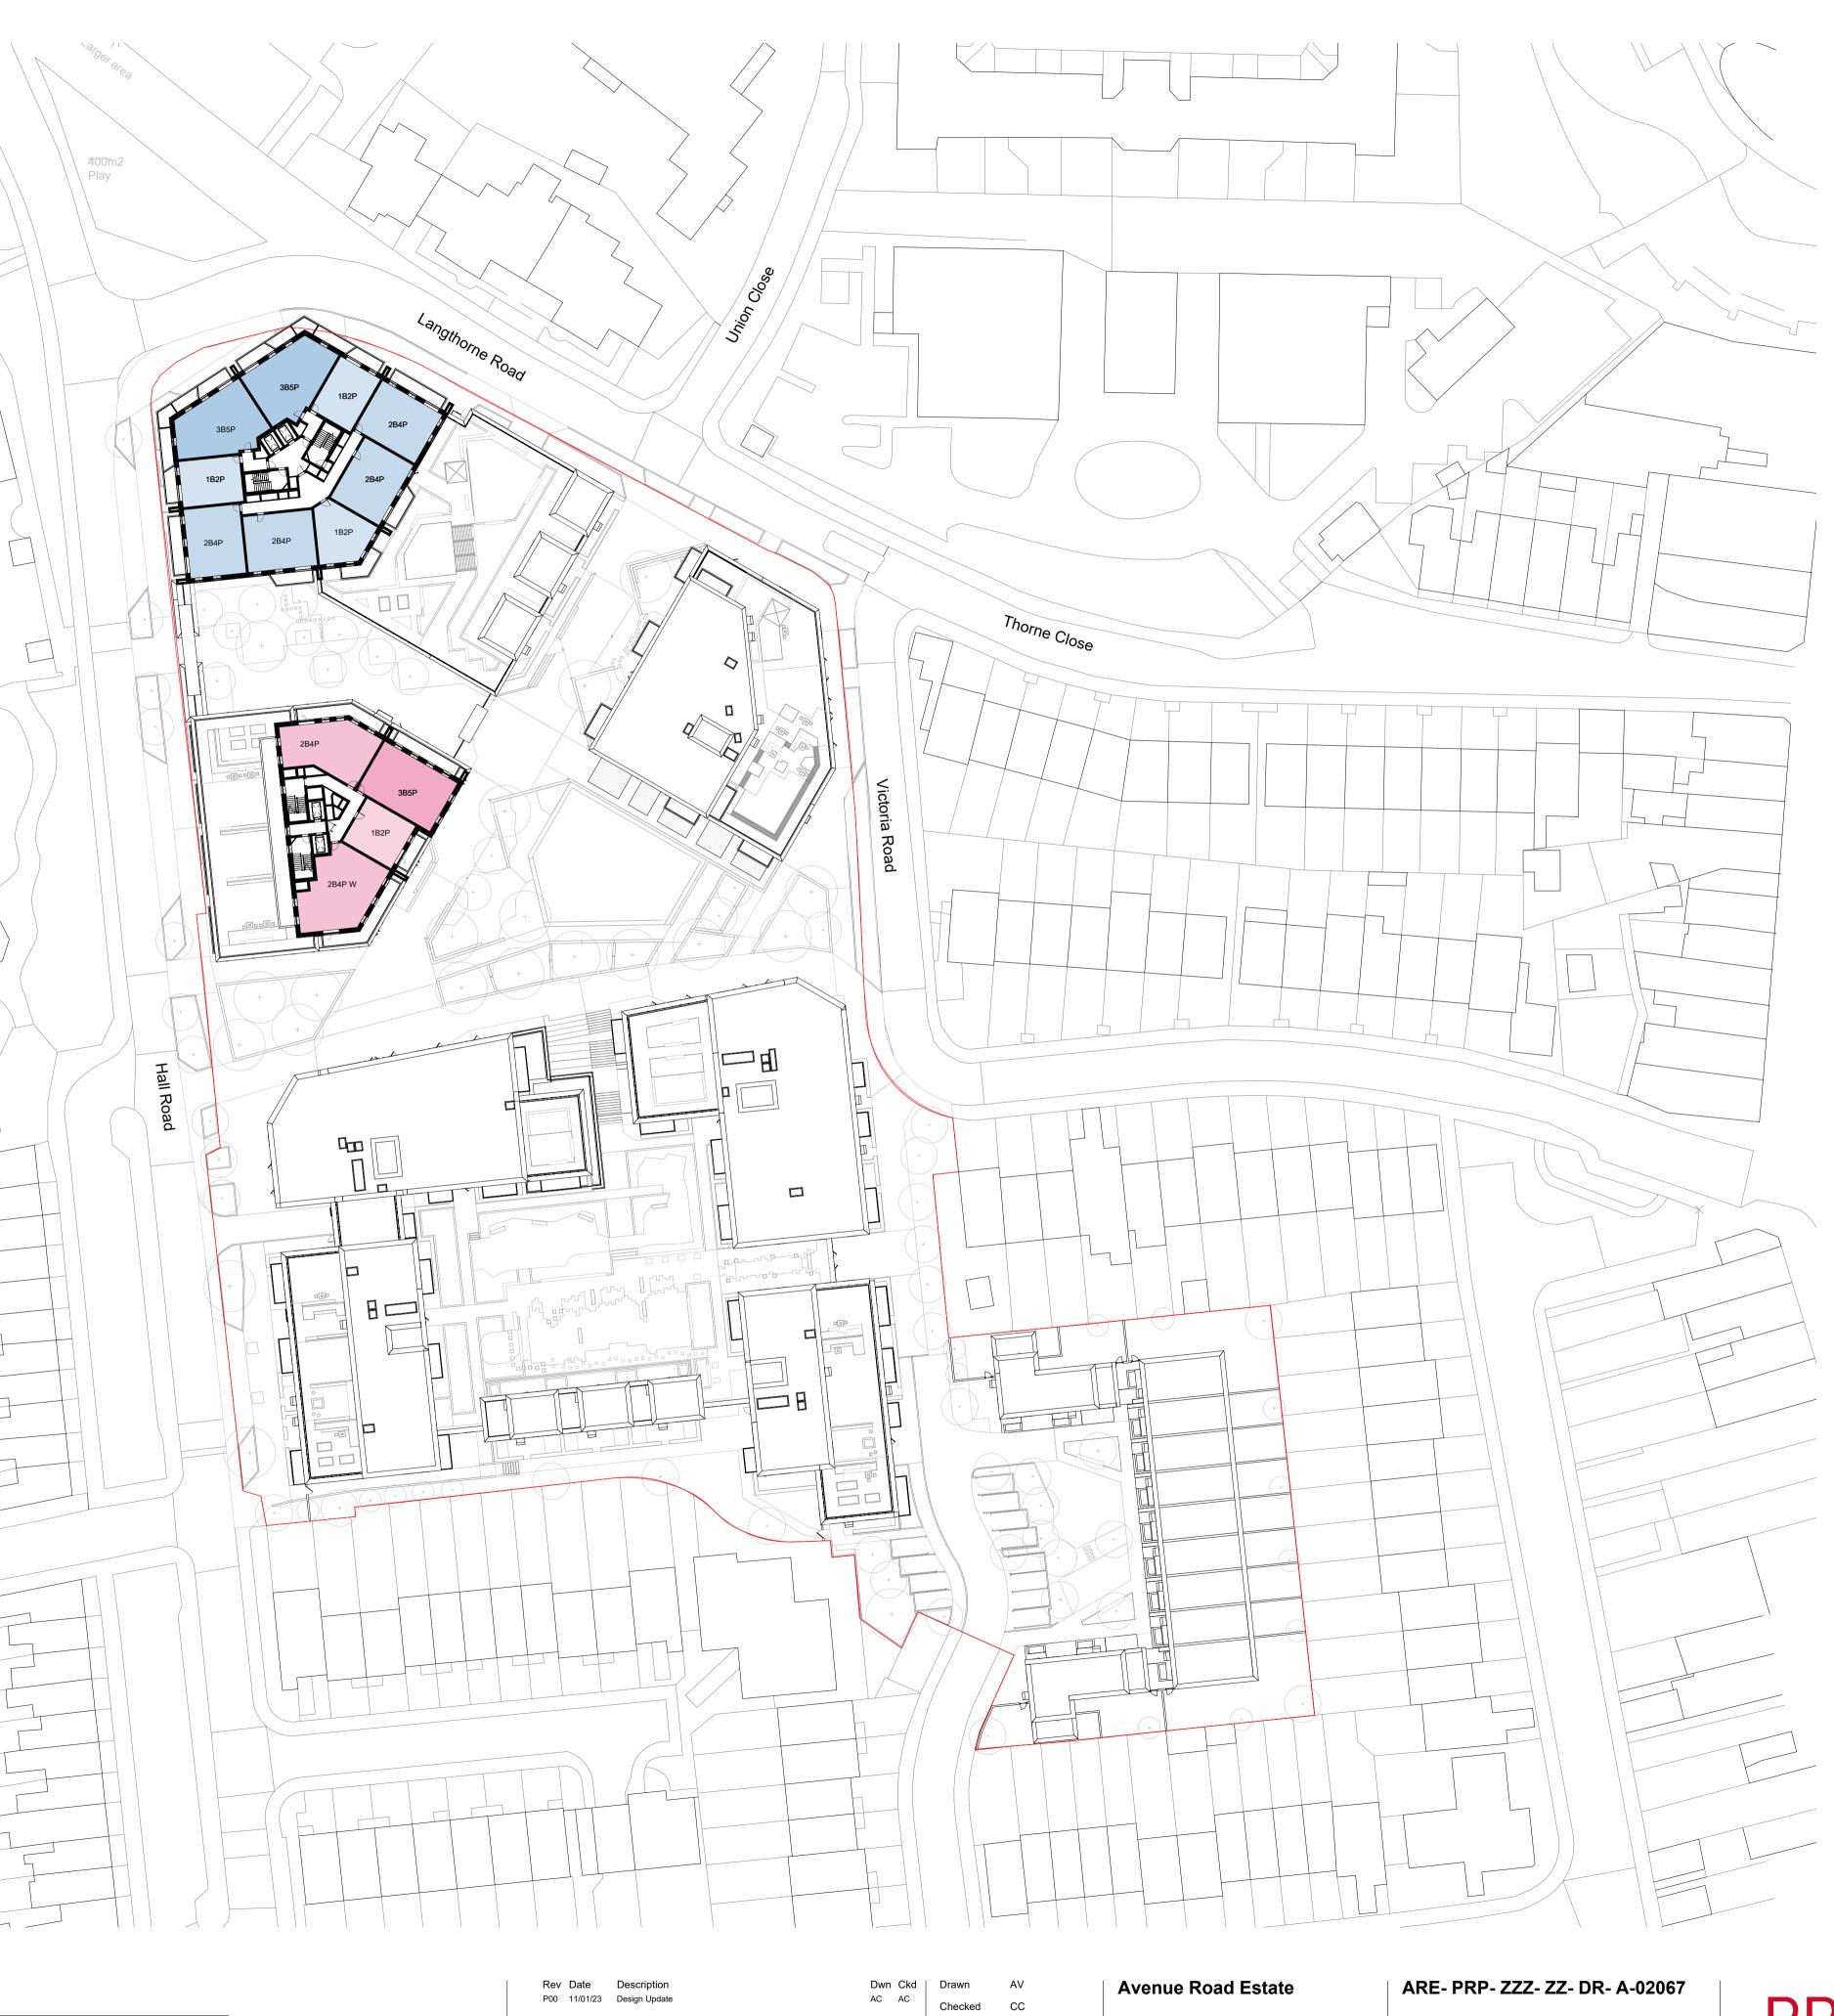

## KEY

| Affordable                  |
|-----------------------------|
| London Affordable Rent      |
| Shared Ownership            |
| Private                     |
| Community Centre            |
| Commercial                  |
| Cycle Store                 |
| Residential Communal        |
| <b>Residential Services</b> |
| Servicing and Plant         |

30m

Site levels, topography and setting out based on surveys, information and reports listed below: Laser Surveys L9870 REV n/a dated 01.09.2020 VuCity 200916 REV n/a dated 16.02.2020

Lines shown within plots are indicative only. Lift motor rooms, plant, plan acoustis surrounds and flue extracts will not exceed three meters in height above stated AOD. Top parapets levels will not exceed 2.5m above indicated AOD with a construction tolerance of +/- one meter.

SEPTEMBER 2022 Level 17 Floor Plan

PRP

P00 - FOR PLANNING