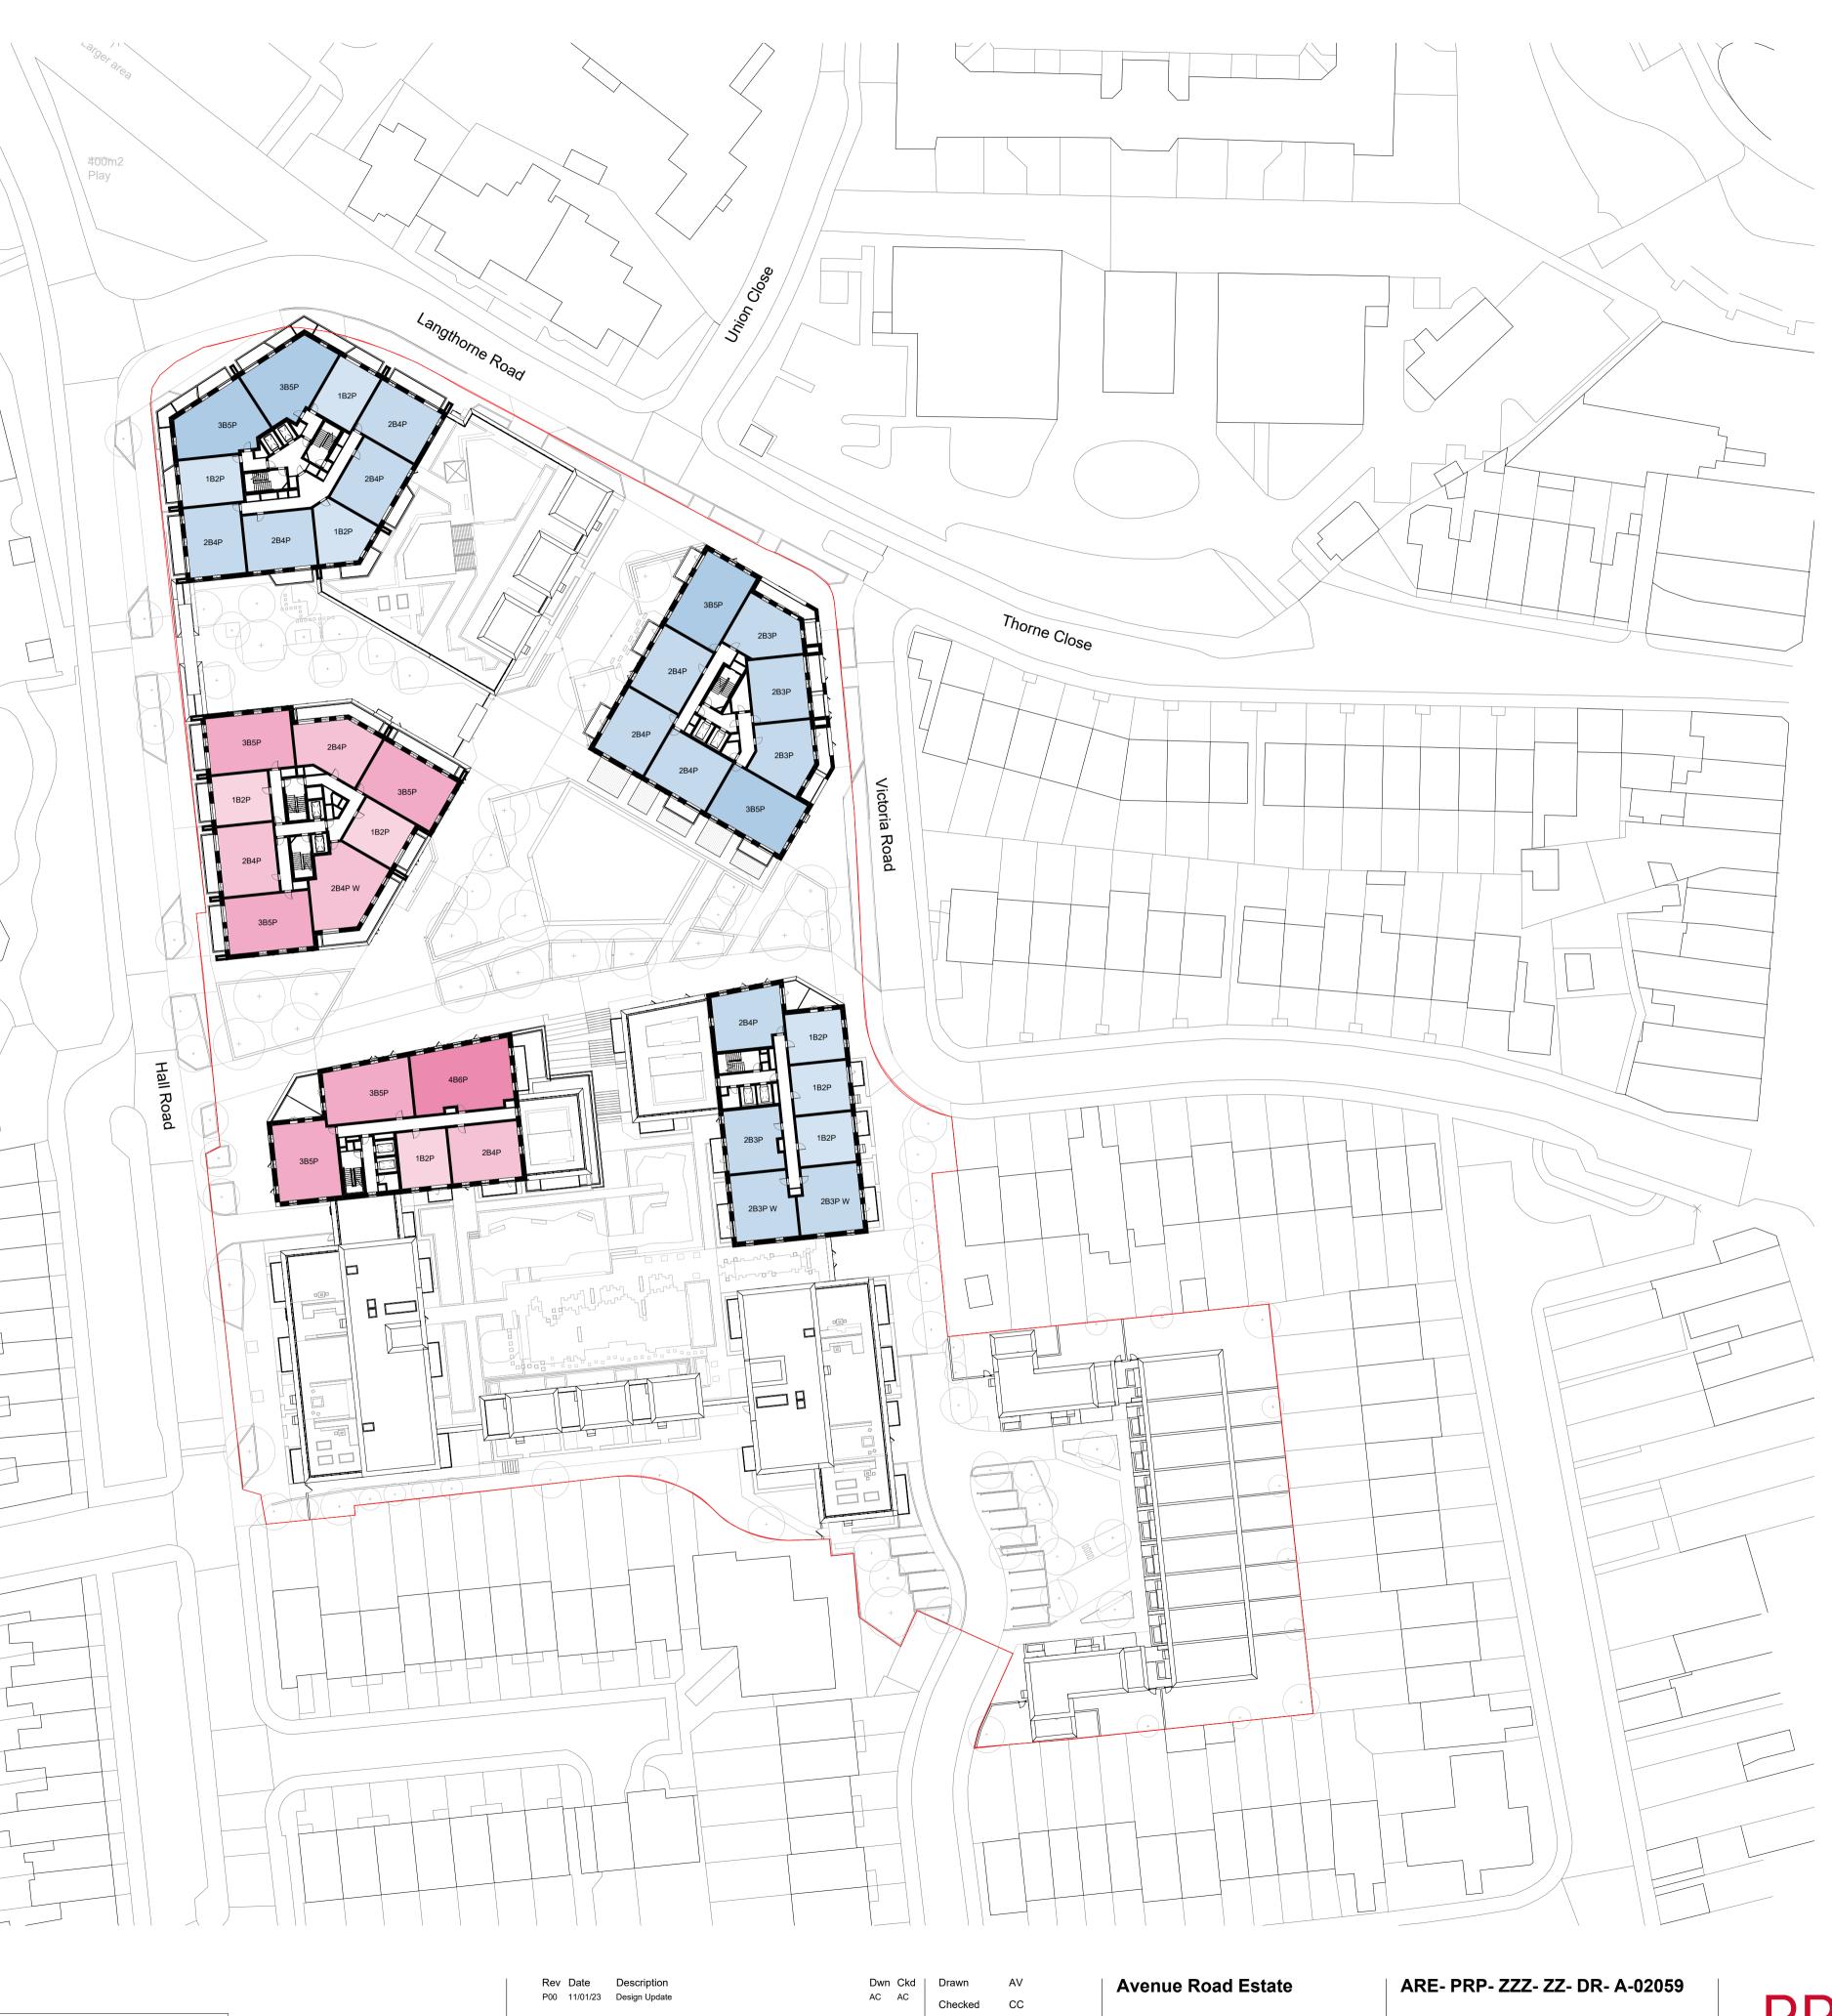

## KEY

| Affordable                  |
|-----------------------------|
| London Affordable Rent      |
| Shared Ownership            |
| Private                     |
| Community Centre            |
| Commercial                  |
| Cycle Store                 |
| Residential Communal        |
| <b>Residential Services</b> |
| Servicing and Plant         |

20n

30m

40n

Site levels, topography and setting out based on surveys, information and reports listed below: Laser Surveys L9870 REV n/a dated 01.09.2020 VuCity 200916 REV n/a dated 16.02.2020

Lines shown within plots are indicative only. Lift motor rooms, plant, plan acoustis surrounds and flue extracts will not exceed three meters in height above stated AOD. Top parapets levels will not exceed 2.5m above indicated AOD with a construction tolerance of +/- one meter.

SEPTEMBER 2022 Level 09 Floor Plan

PRP

P00 - FOR PLANNING