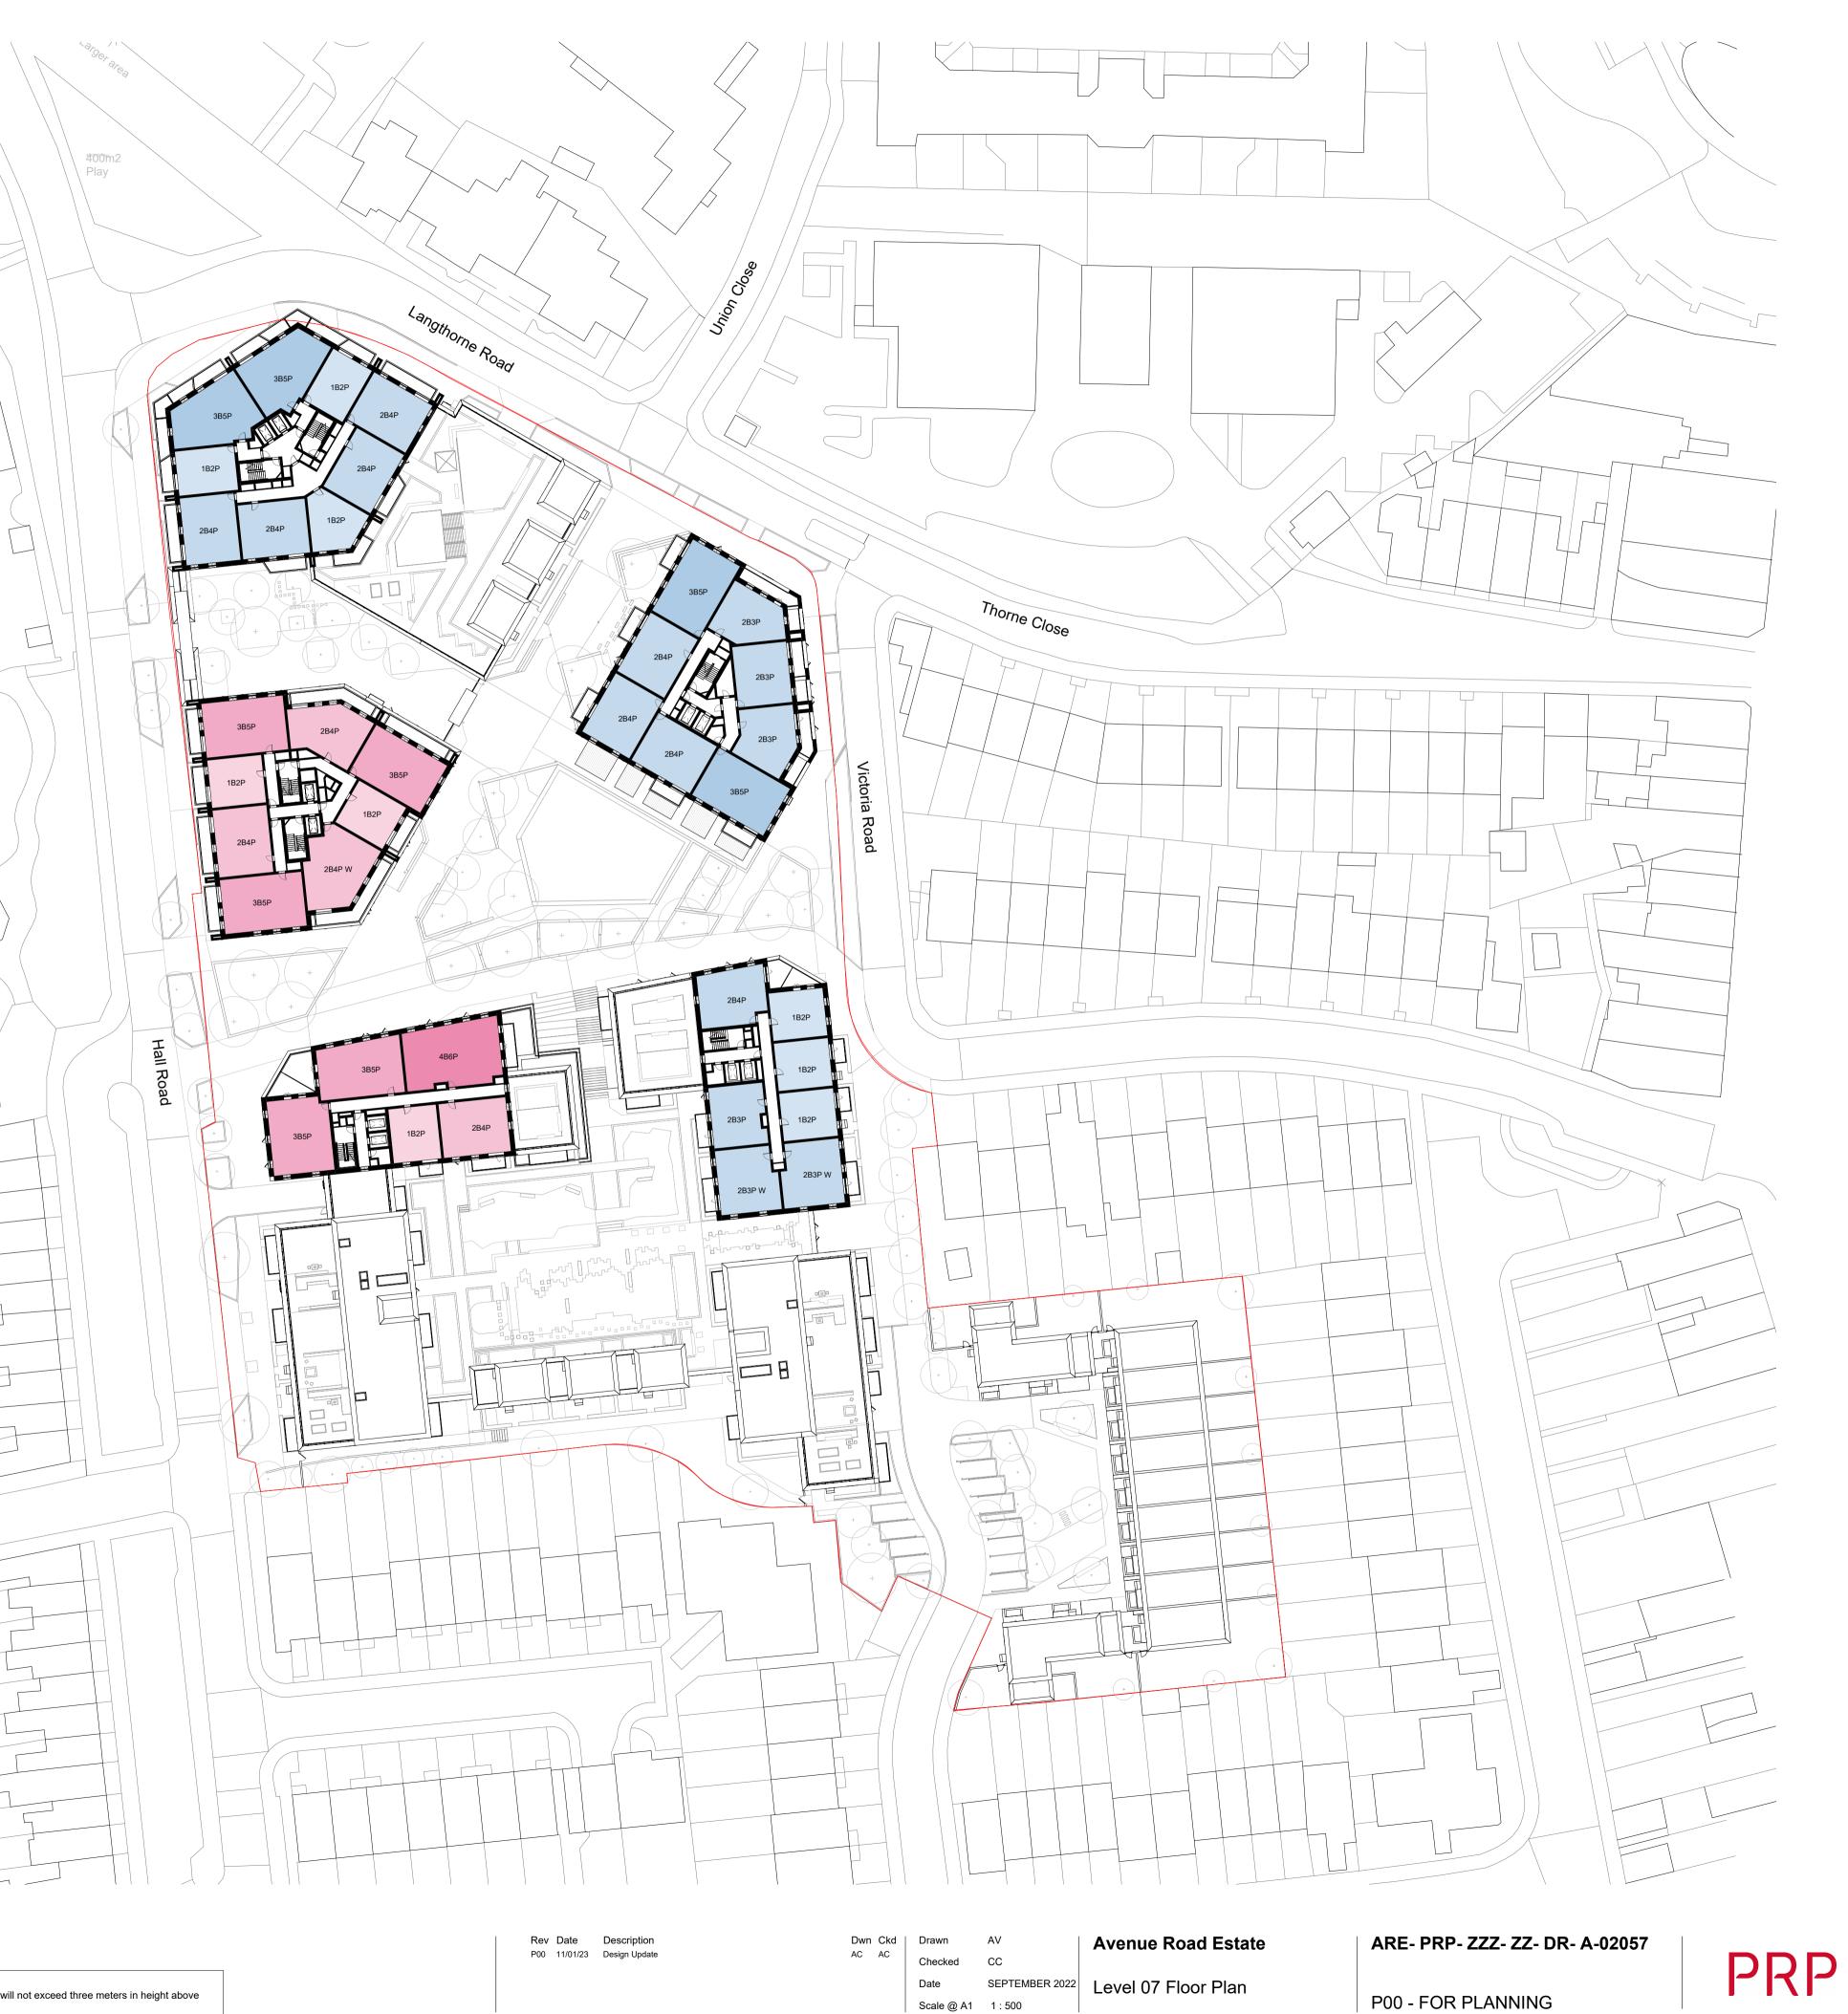

## KEY

| Affordable                  |
|-----------------------------|
| London Affordable Rent      |
| Shared Ownership            |
| Private                     |
| Community Centre            |
| Commercial                  |
| Cycle Store                 |
| Residential Communal        |
| <b>Residential Services</b> |
| Servicing and Plant         |

20n

30m

40n

Site levels, topography and setting out based on surveys, information and reports listed below: Laser Surveys L9870 REV n/a dated 01.09.2020 VuCity 200916 REV n/a dated 16.02.2020

Lines shown within plots are indicative only. Lift motor rooms, plant, plan acoustis surrounds and flue extracts will not exceed three meters in height above stated AOD. Top parapets levels will not exceed 2.5m above indicated AOD with a construction tolerance of +/- one meter.

P00 - FOR PLANNING