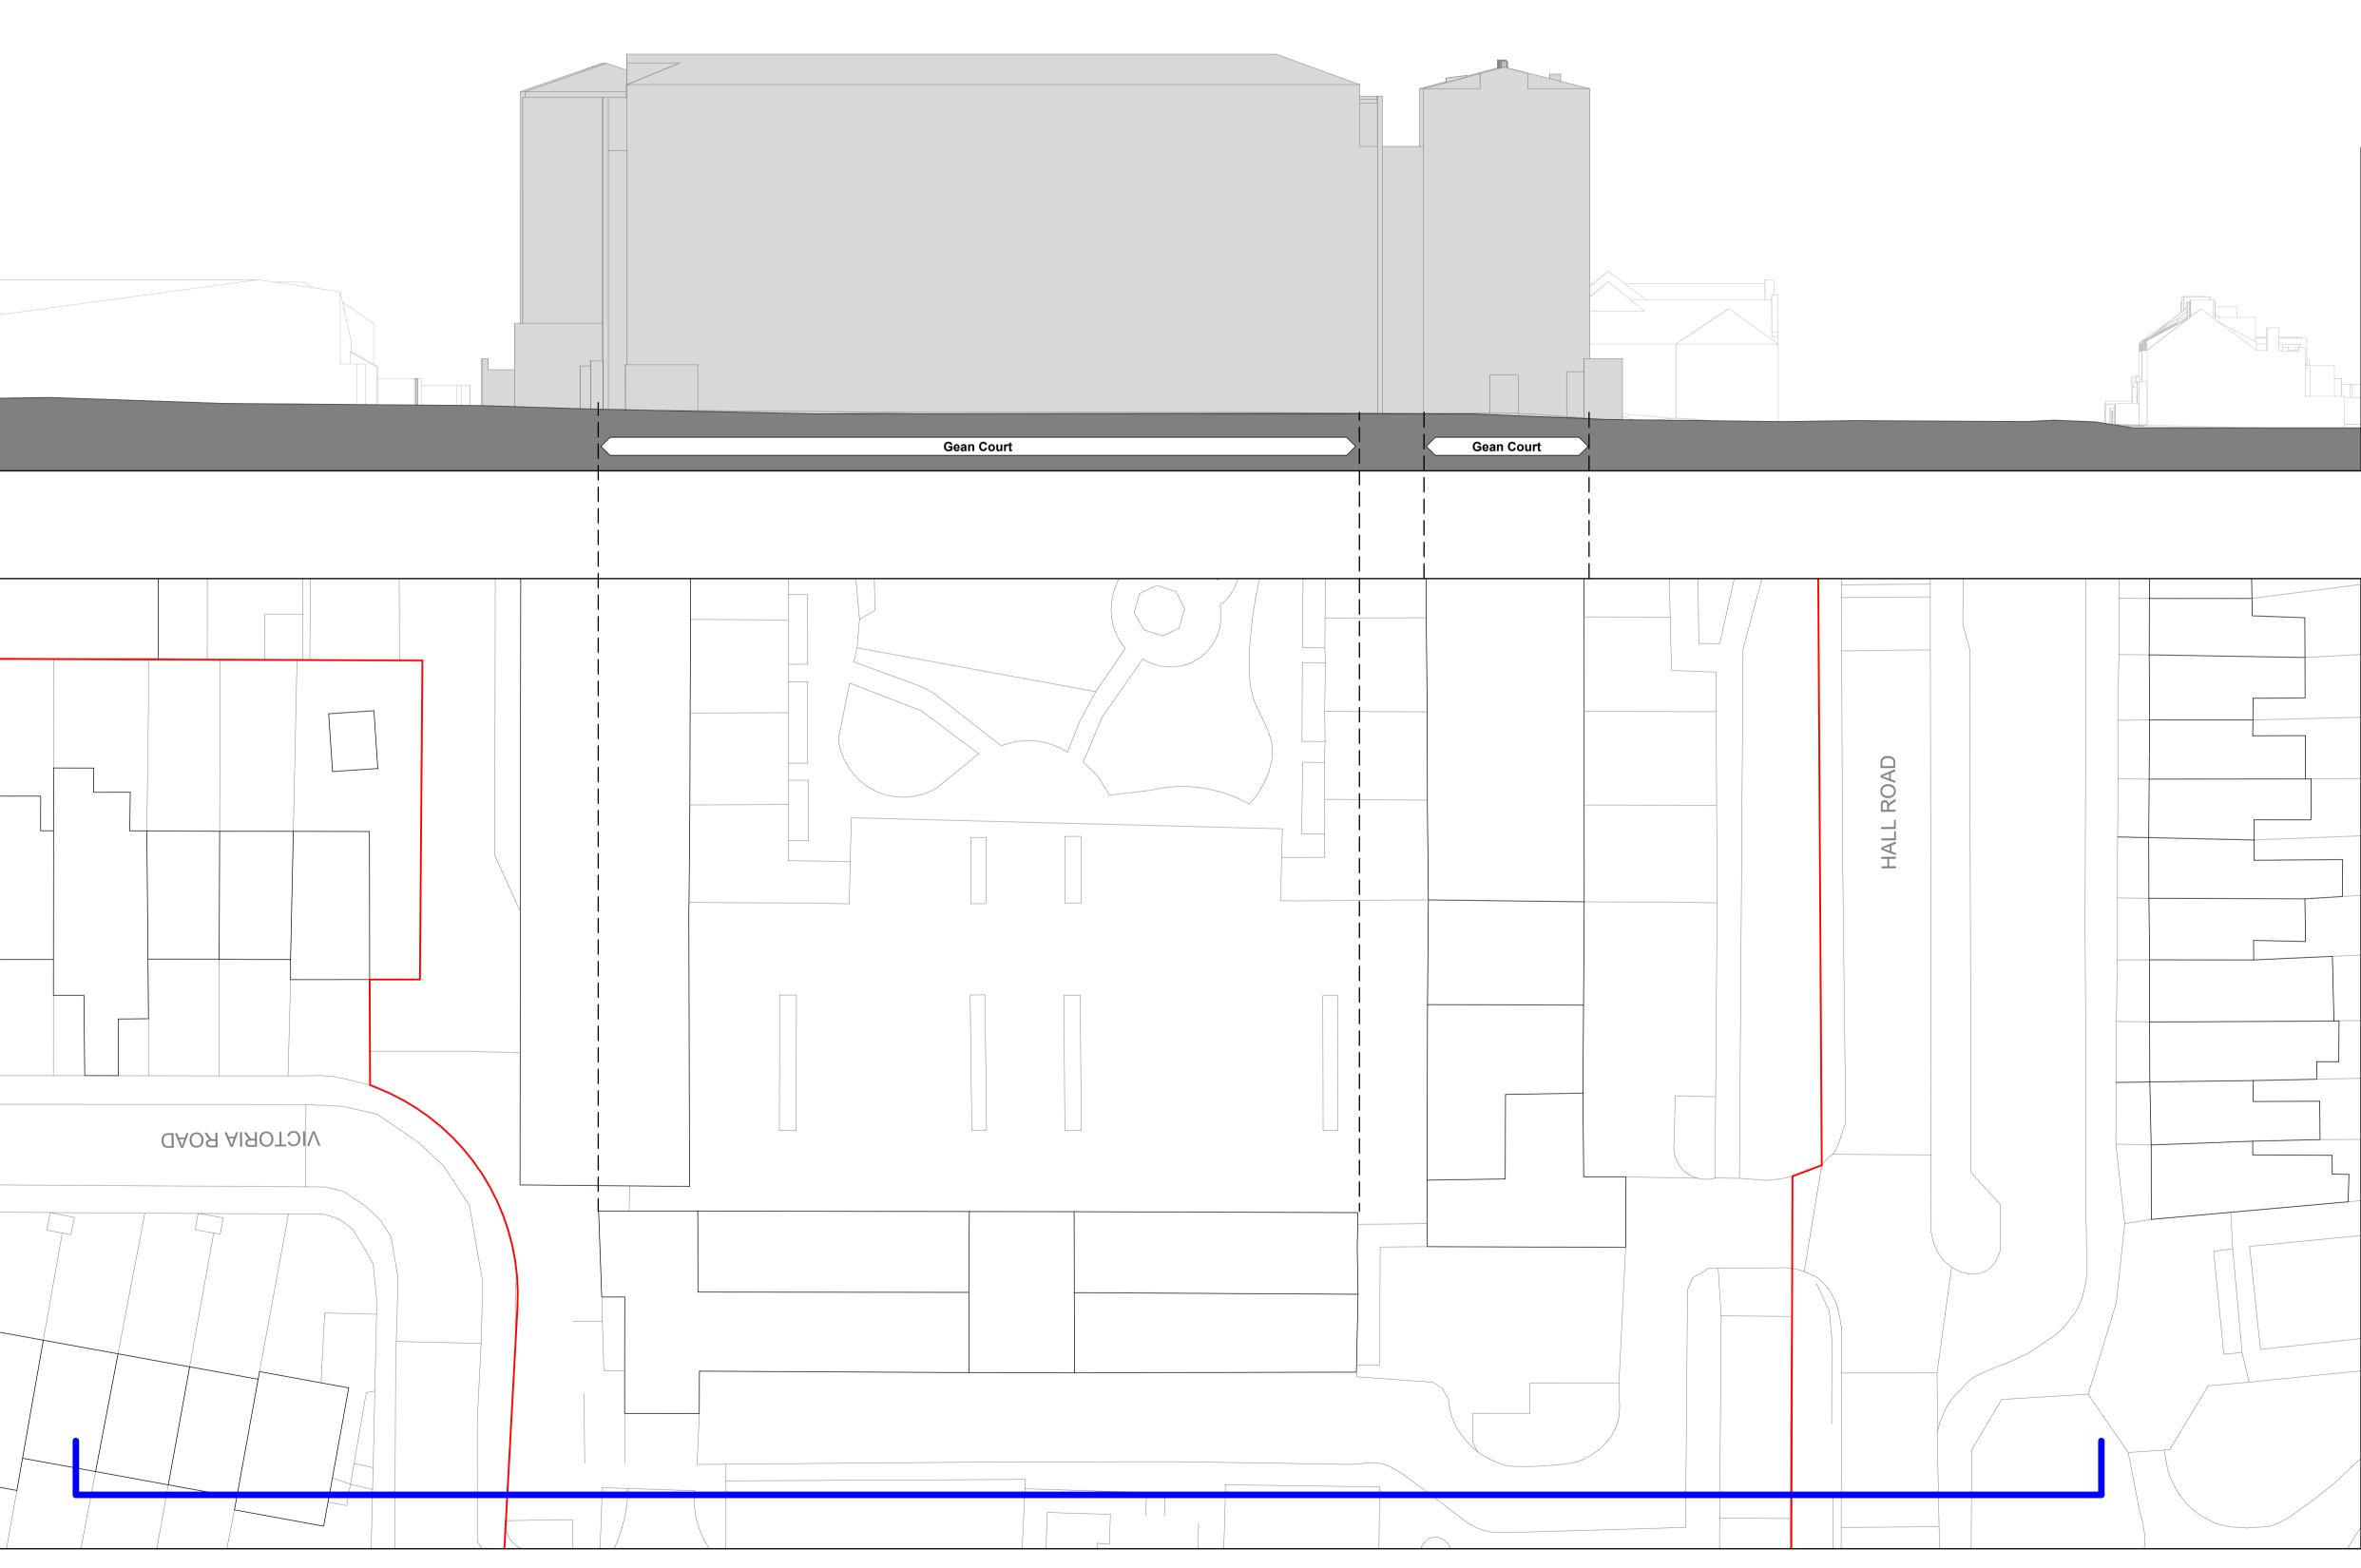

Site BoundaryElevation Line

CDM REGULATIONS 2015. All current drawings and specifications for the project must be read in conjunction with the Designer's Hazard and Environment Assessment Record. All intellectual property rights reserved.

Site levels, topography and setting out based on surveys, information and reports listed below:

Laser Surveys L9870 REV n/a dated 01.09.2020 VuCity 200916 REV n/a dated 16.02.2020

Lines shown within plots are indicative only.

Lift motor rooms, plant, plan acoustis surrounds and flue extracts will not exceed three meters in height above stated AOD.

Top parapets levels will not exceed 2.5m above indicated AOD with a construction tolerance of +/- one meter.

Rev Date Description
P00 11/01/23 Design Update

 Dwn
 Ckd
 Drawn
 AV

 AC
 AC
 Checked
 CC

 Date
 SEPTEN

 Scale @ A1
 1 : 250

AV Avenue Road Estate
cc
SEPTEMBER 2022 Existing Elevation E-E

ARE- PRP- ZZZ- ZZ- DR- A-02014