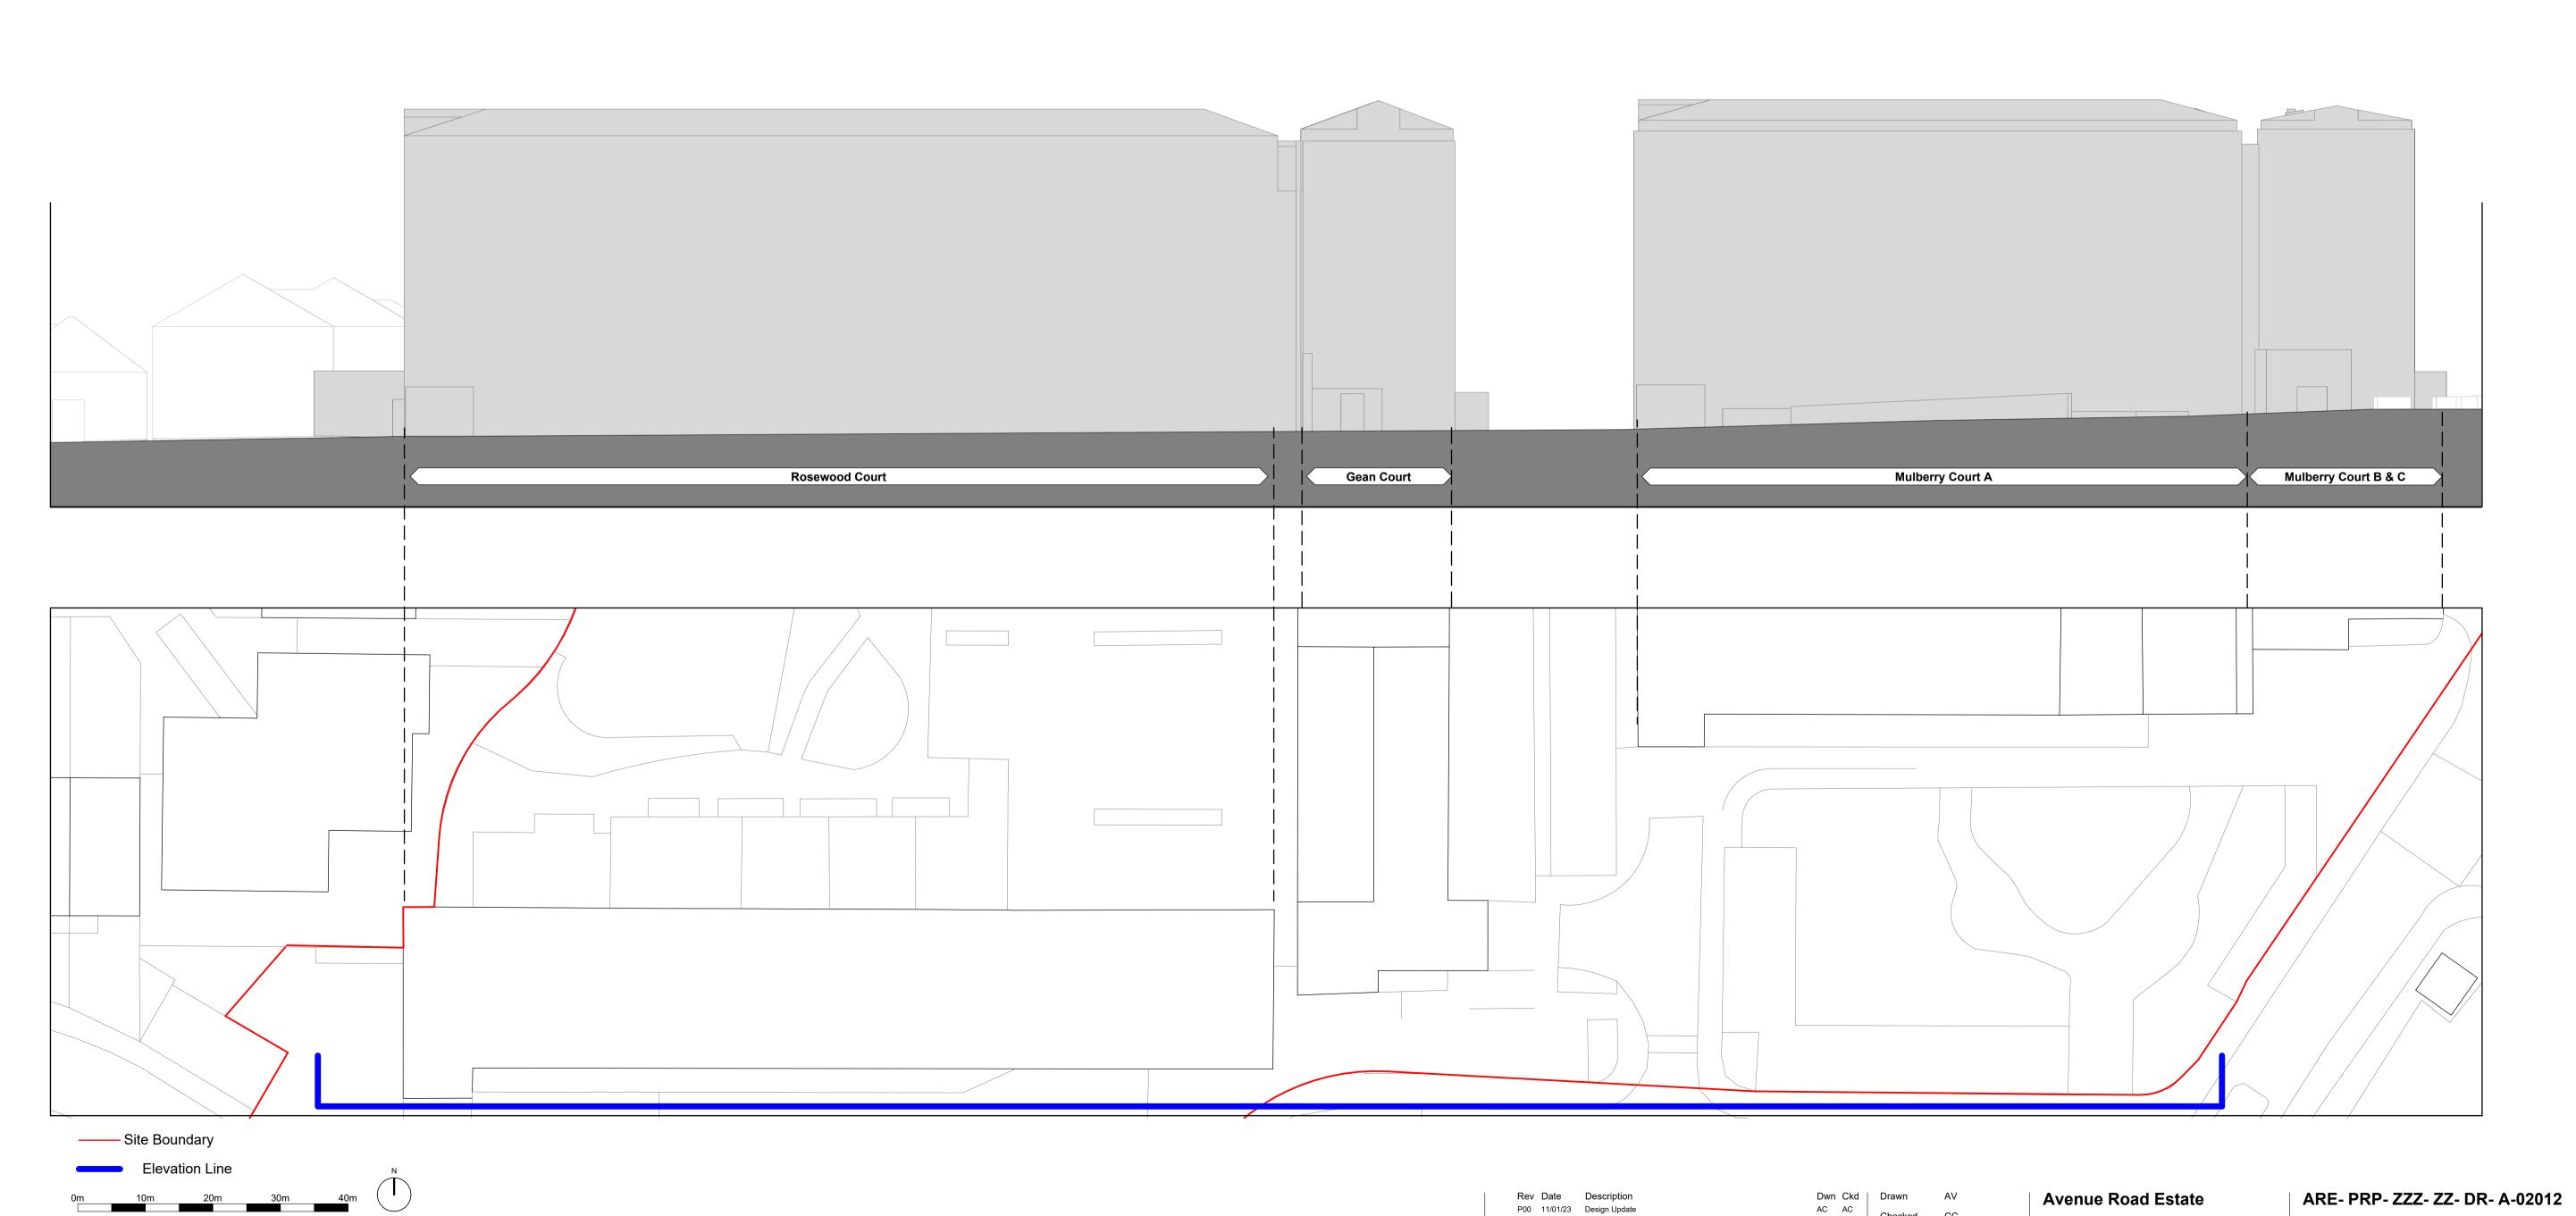

CDM REGULATIONS 2015. All current drawings and specifications for the project must be read in conjunction with the Designer's Hazard and Environment Assessment Record. All intellectual property rights reserved.

Site levels, topography and setting out based on surveys, information and reports listed below:
Laser Surveys L9870 REV n/a dated 01.09.2020
VuCity 200916 REV n/a dated 16.02.2020

Lines shown within plots are indicative only.

Lift motor rooms, plant, plan acoustis surrounds and flue extracts will not exceed three meters in height above stated AOD.

Top parapets levels will not exceed 2.5m above indicated AOD with a construction tolerance of +/- one meter.

P00 - FOR PLANNING

SEPTEMBER 2022 Existing Elevation C-C

Scale @ A1 1 : 250