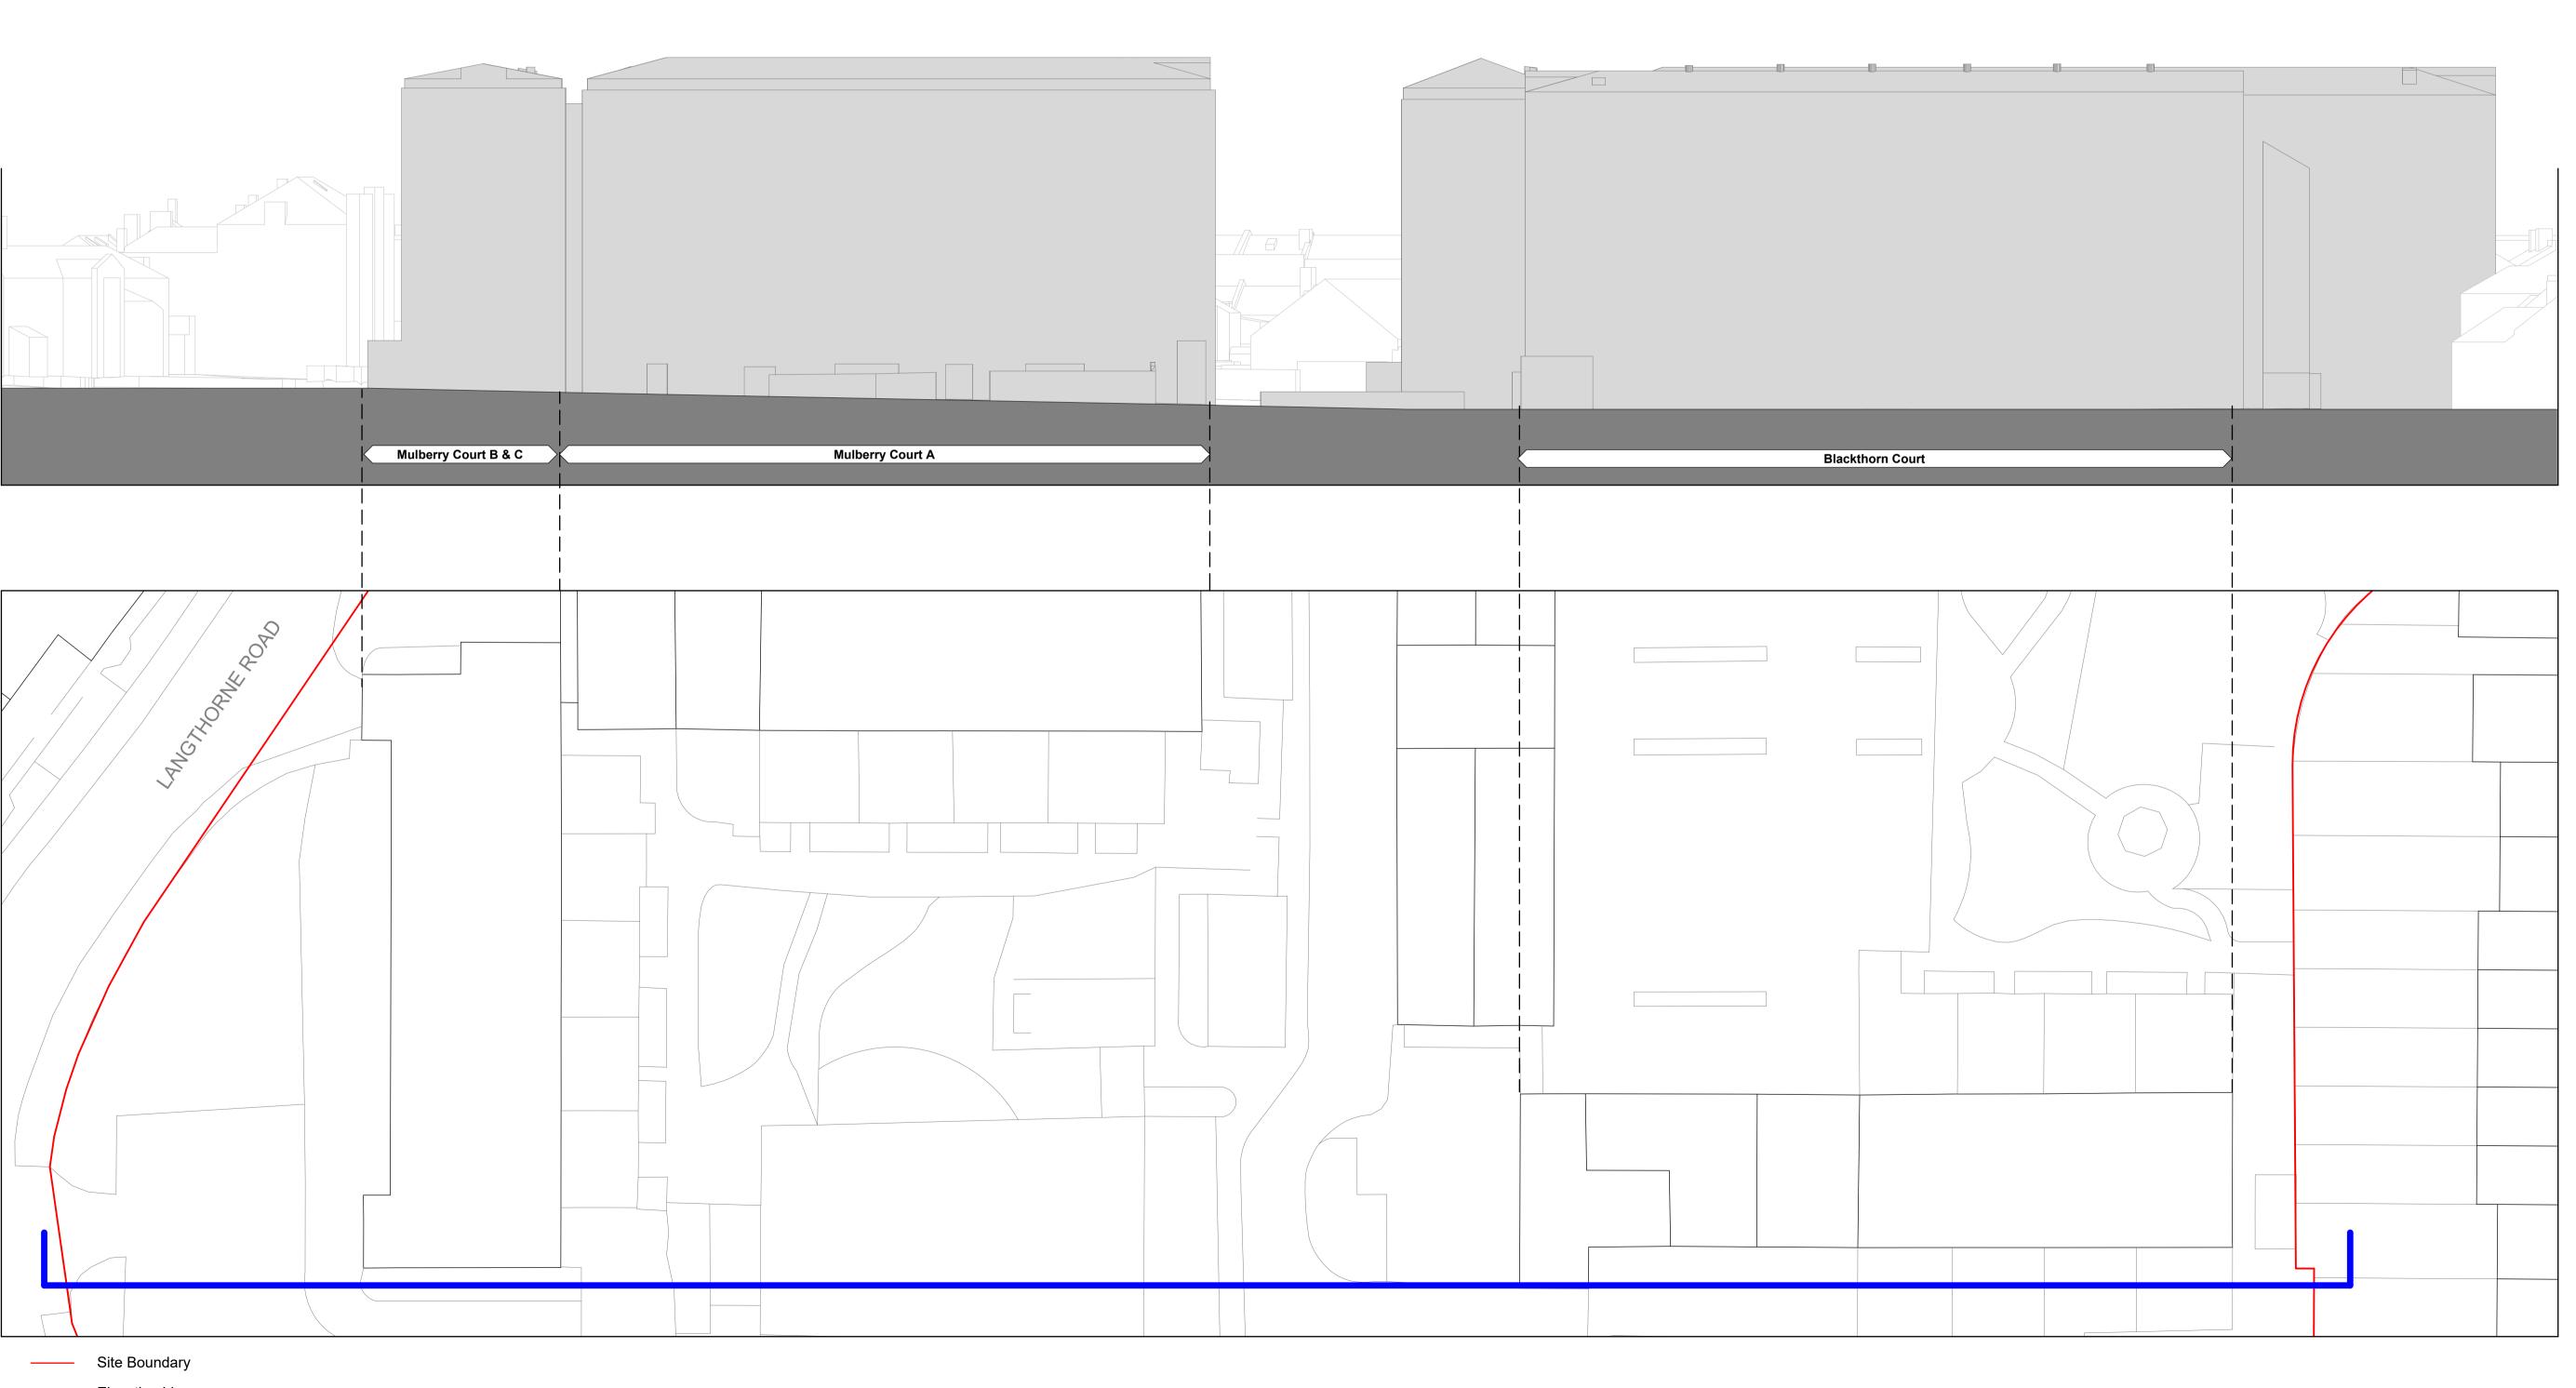

Site levels, topography and setting out based on surveys, information and reports listed below:
Laser Surveys L9870 REV n/a dated 01.09.2020
VuCity 200916 REV n/a dated 16.02.2020

Lines shown within plots are indicative only.

Lift motor rooms, plant, plan acoustis surrounds and flue extracts will not exceed three meters in height above stated AOD.

Top parapets levels will not exceed 2.5m above indicated AOD with a construction tolerance of +/- one meter.

Rev Date Description
P00 11/01/23 Design Update

ARE- PRP- ZZZ- ZZ- DR- A-02010

P00 - FOR PLANNING

**Avenue Road Estate** 

SEPTEMBER 2022 Existing Elevation A-A

Checked CC

Scale @ A1 1 : 250

Date