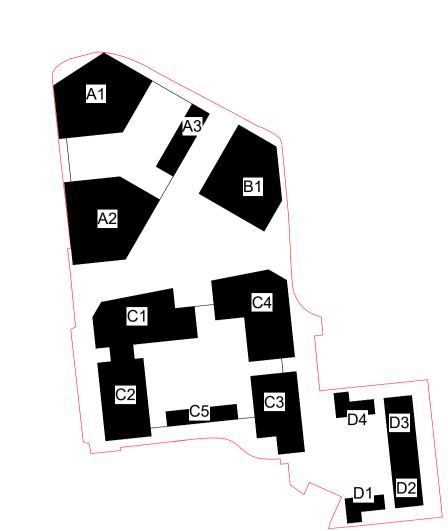

Site levels, topography and setting out based on surveys, information and reports listed below:
Laser Surveys L9870 REV n/a dated 01.09.2020
VuCity 200916 REV n/a dated 16.02.2020

Lines shown within plots are indicative only.

Lift motor rooms, plant, plan acoustis surrounds and flue extracts will not exceed three meters in height above stated AOD.

Top parapets levels will not exceed 2.5m above indicated AOD with a construction tolerance of +/- one meter.

Date

Scale @ A1 1:500

**Avenue Road Estate** SEPTEMBER 2022 Proposed Site Plan

ARE- PRP- ZZZ- ZZ- DR- A-02004

P00 - FOR PLANNING