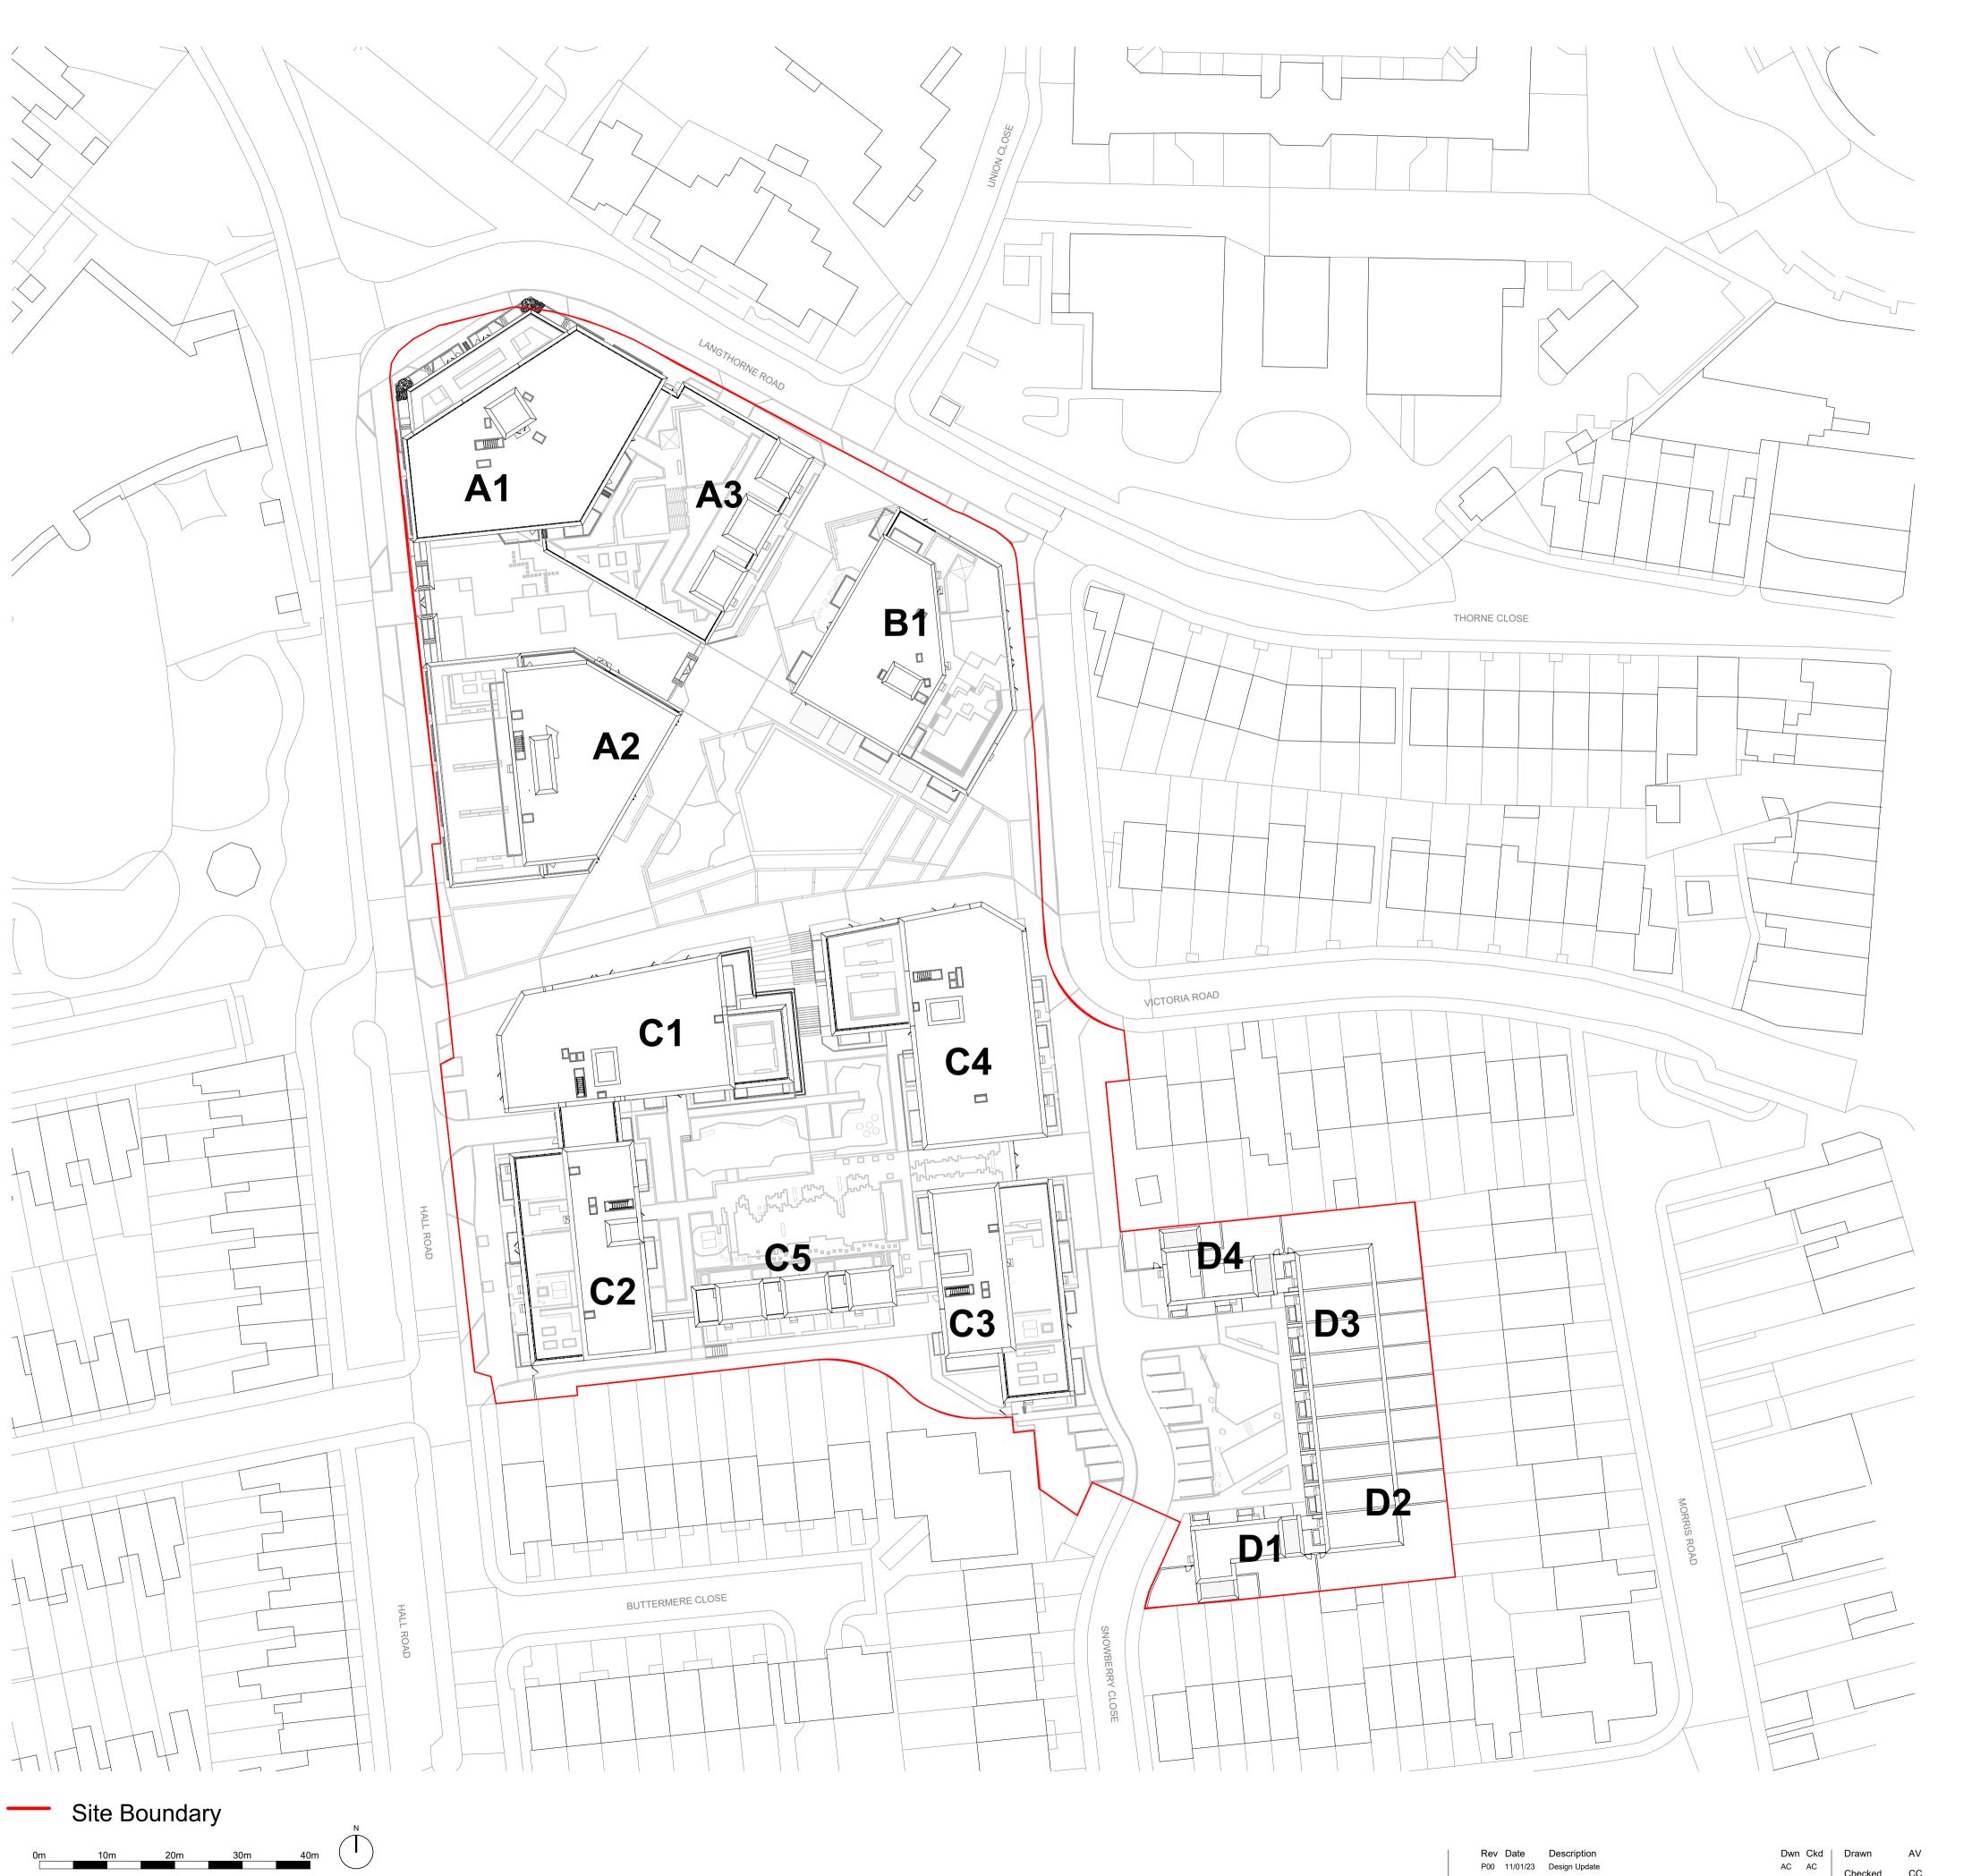

Site levels, topography and setting out based on surveys, information and reports listed below:
Laser Surveys L9870 REV n/a dated 01.09.2020
VuCity 200916 REV n/a dated 16.02.2020

Lines shown within plots are indicative only.

Lift motor rooms, plant, plan acoustis surrounds and flue extracts will not exceed three meters in height above stated AOD.

Top parapets levels will not exceed 2.5m above indicated AOD with a construction tolerance of +/- one meter.

Date

Scale @ A1 1:500

**Avenue Road Estate** SEPTEMBER 2022 Proposed Site Plan

ARE- PRP- ZZZ- ZZ- DR- A-02004

P00 - FOR PLANNING