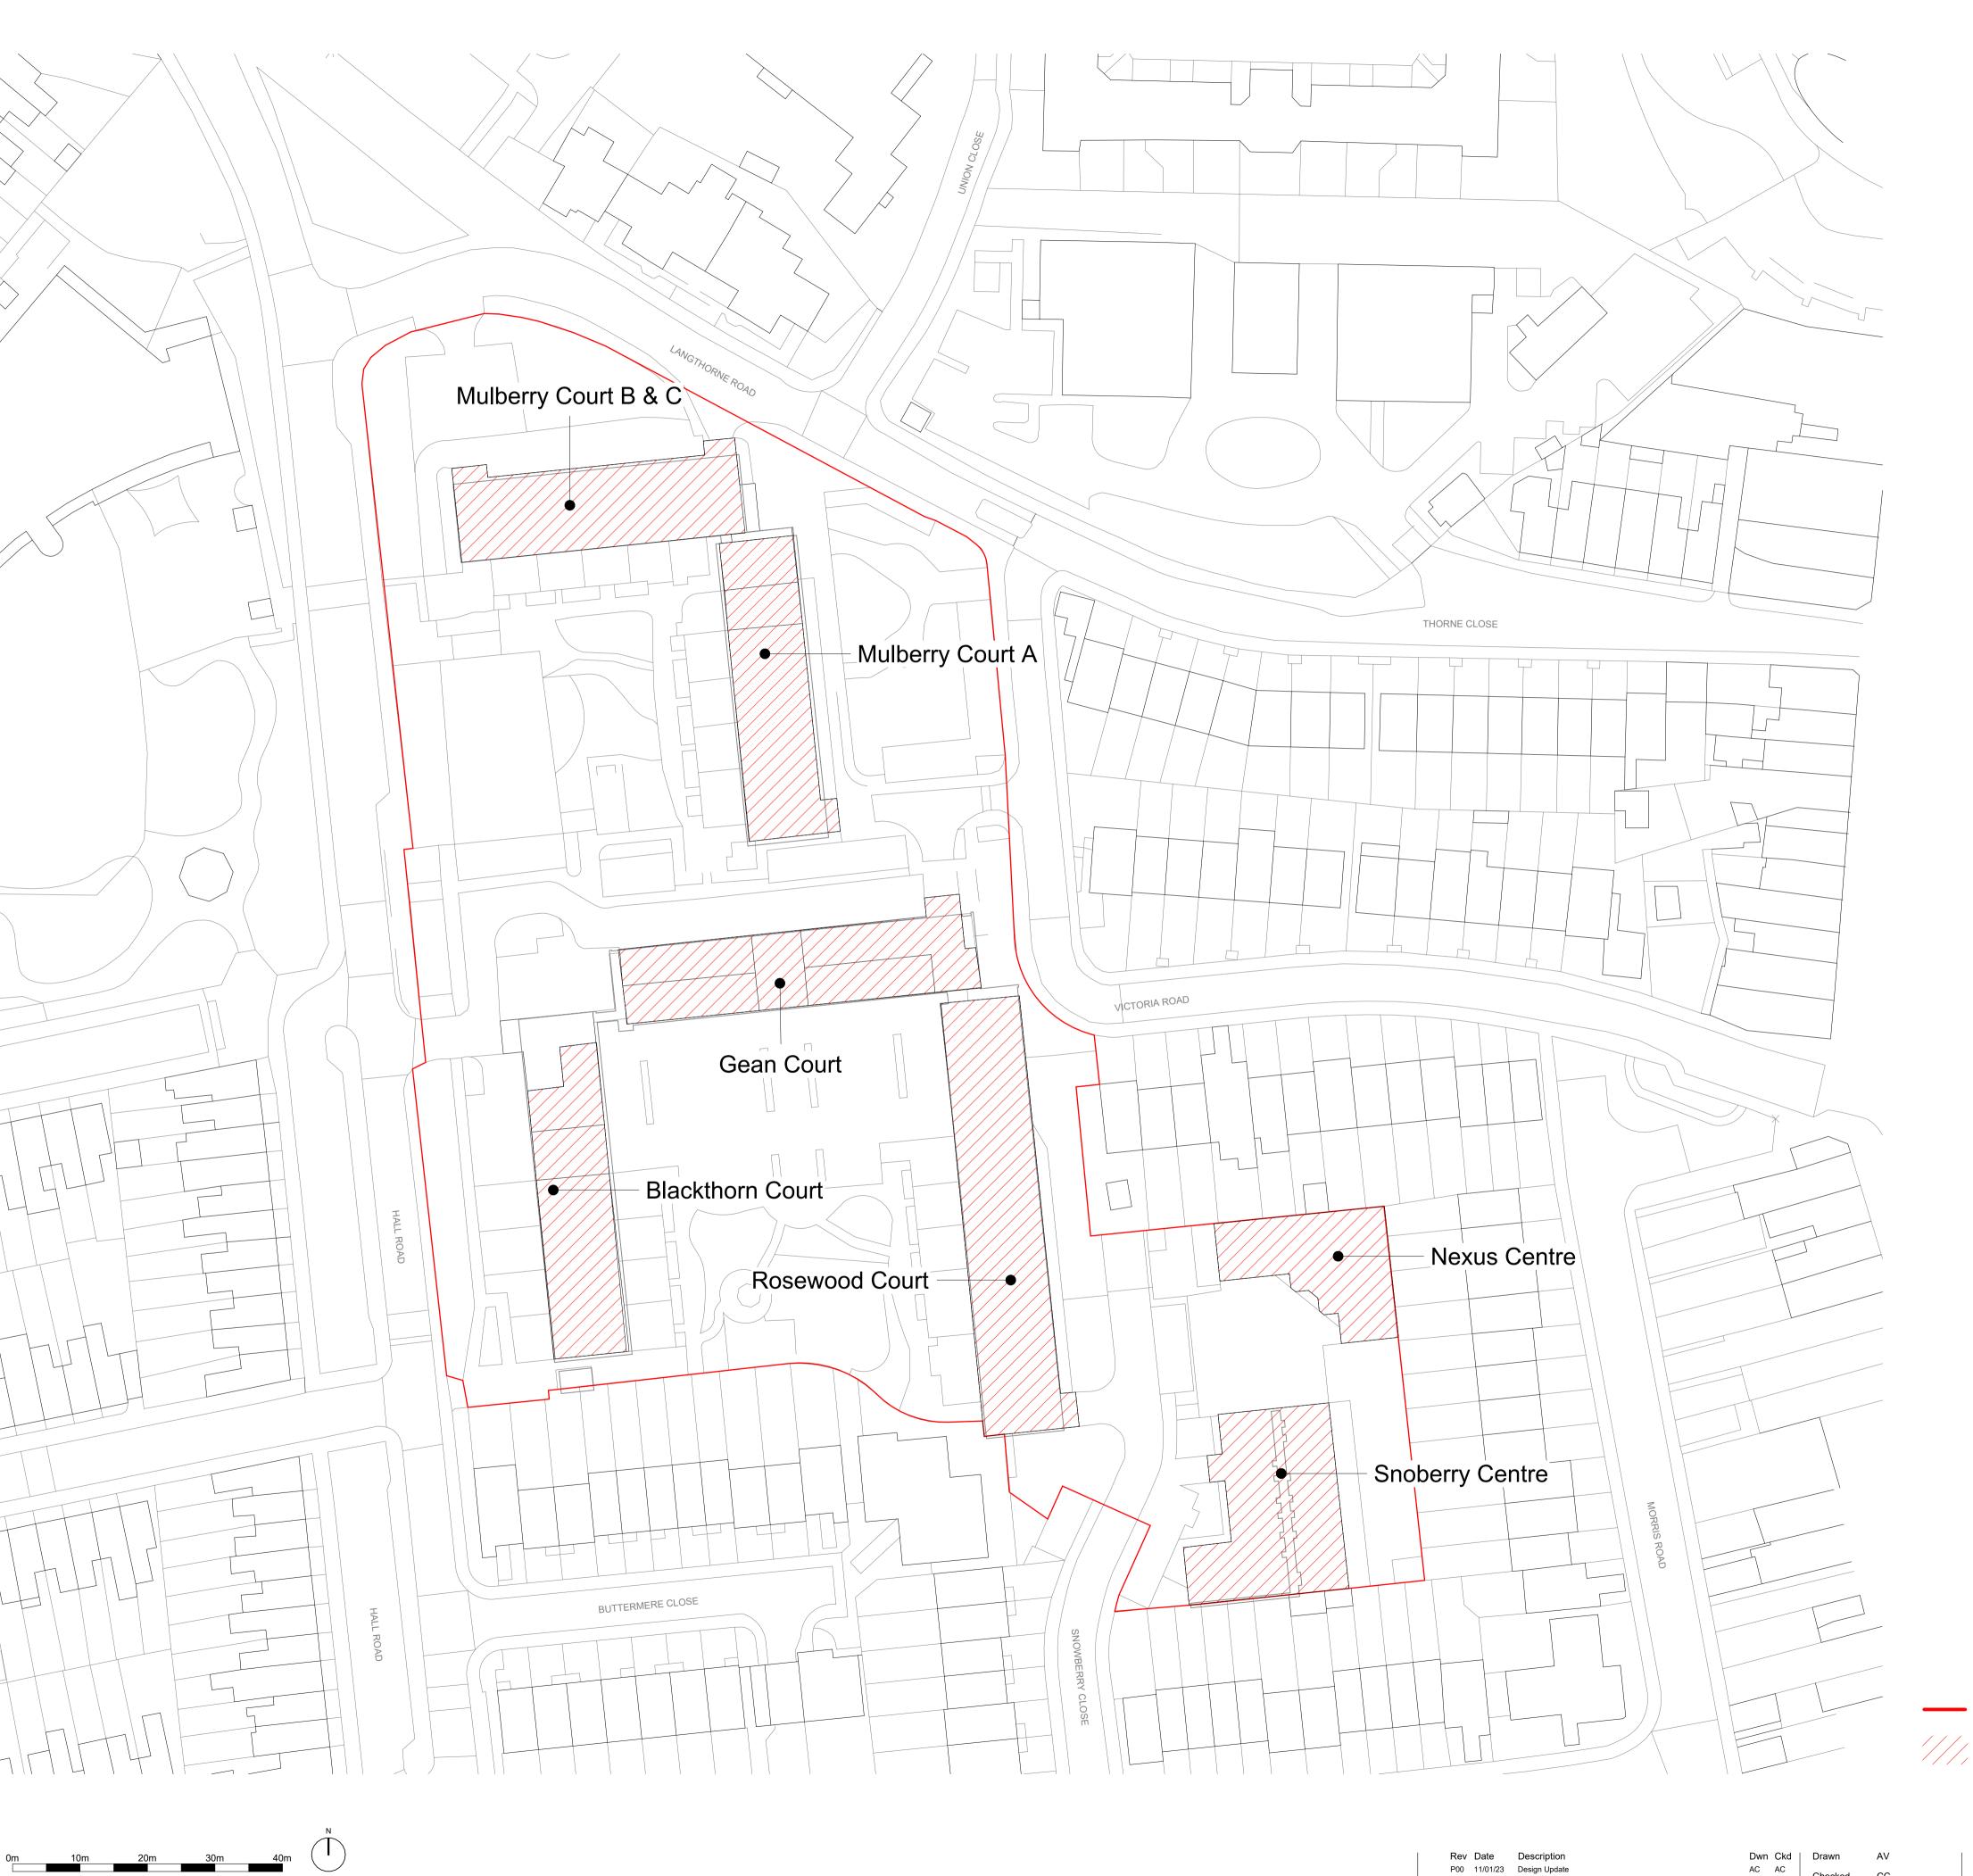

Site Boundary **Buildings for Demolition** 

CDM REGULATIONS 2015. All current drawings and specifications for the project must be read in conjunction with the Designer's Hazard and Environment Assessment Record. All intellectual property rights reserved.

Site levels, topography and setting out based on surveys, information and reports listed below:
Laser Surveys L9870 REV n/a dated 01.09.2020
VuCity 200916 REV n/a dated 16.02.2020

Lines shown within plots are indicative only.

Lift motor rooms, plant, plan acoustis surrounds and flue extracts will not exceed three meters in height above stated AOD.

Top parapets levels will not exceed 2.5m above indicated AOD with a construction tolerance of +/- one meter.

Date

Scale @ A1 1 : 500

**Avenue Road Estate** SEPTEMBER 2022 Demolition Plan

ARE- PRP- ZZZ- ZZ- DR- A-02003

P00 - FOR PLANNING