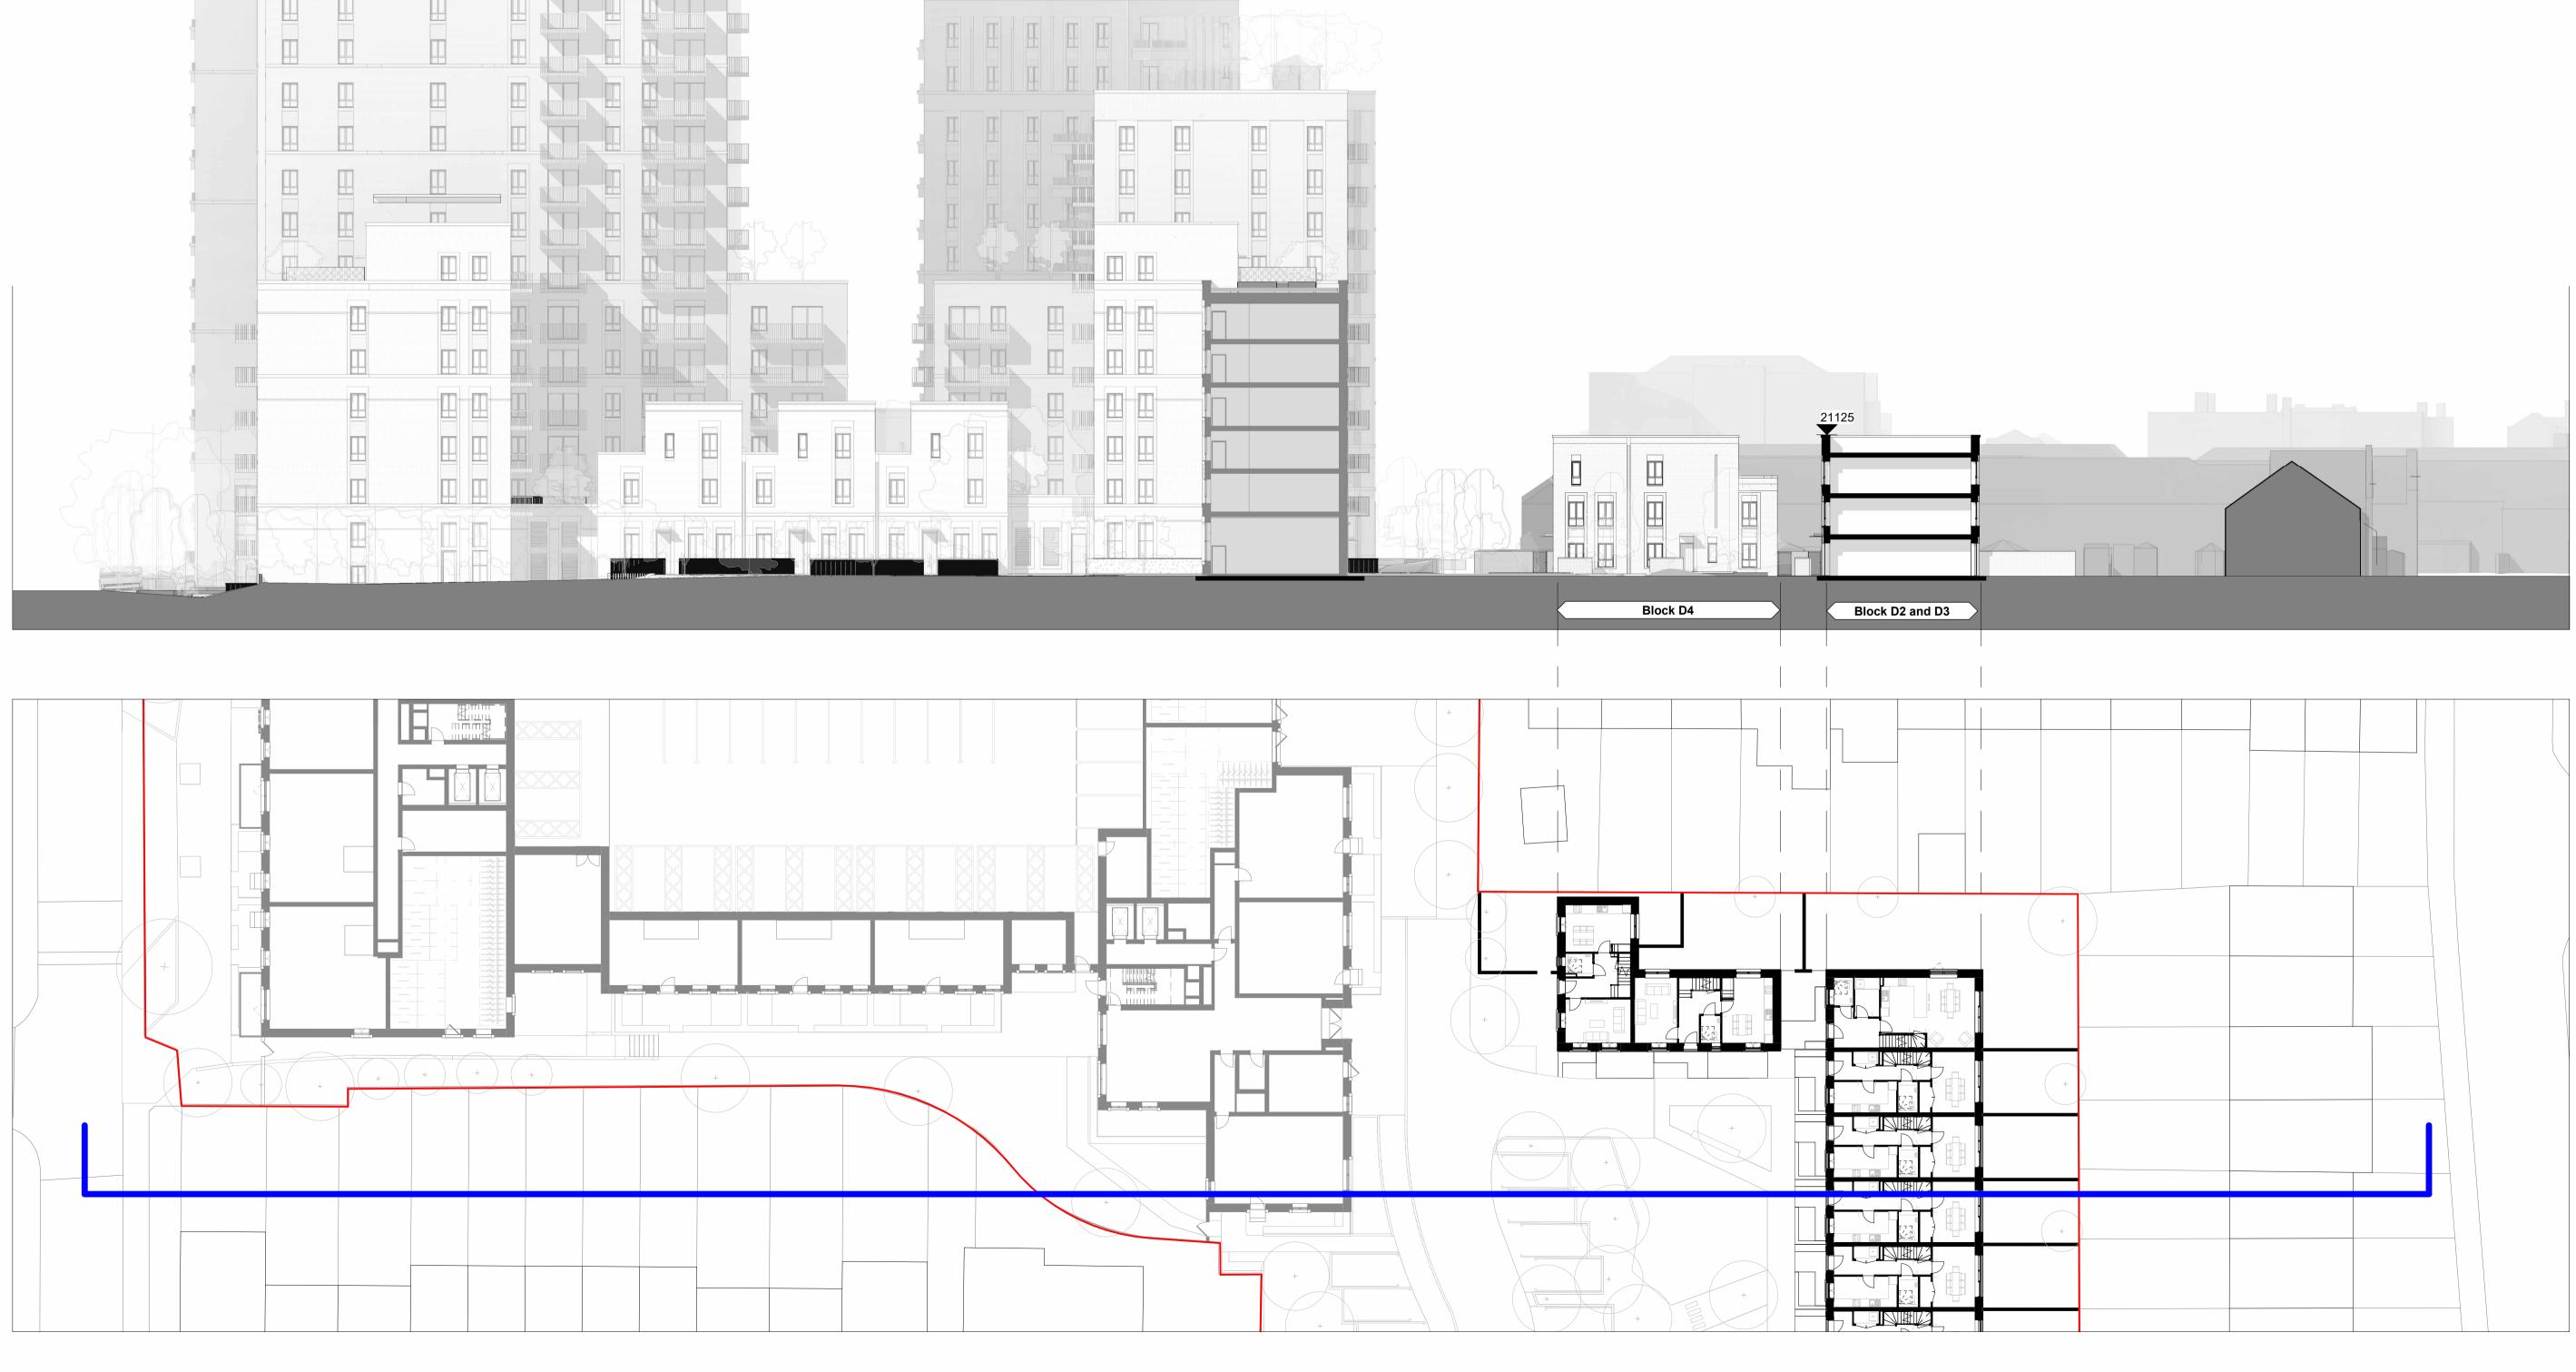

Site levels, topography and setting out based on surveys, information and reports listed below: Laser Surveys L9870 REV n/a dated 01.09.2020 VuCity 200916 REV n/a dated 16.02.2020

Lines shown within plots are indicative only. Lift motor rooms, plant, plan acoustis surrounds and flue extracts will not exceed three meters in height above stated AOD. Top parapets levels will not exceed 2.5m above indicated AOD with a construction tolerance of +/- one meter.

Rev Date Description P00 11/01/23 Design Update Dwn Ckd | Drawn Author AC AC Checked Checker Date Scale @ A1 1 : 250

Avenue Road Estate

ARE- PRP- DZZ- ZZ- DR- A-02110 REV P00 P00 - FOR PLANNING

SEPTEMBER 2022 Proposed Plot D Section 1