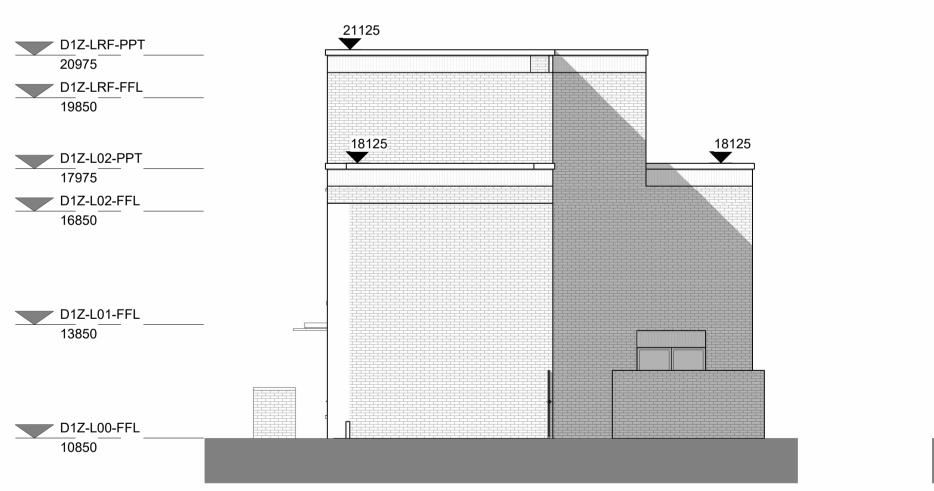

-

Proposed Plot D Block D4 East Elevations

Proposed Plot D Block D4 North Elevation

Proposed Plot D Block D4 West Elevations

CDM REGULATIONS 2015. All current drawings and specifications for the project must be read in conjunction with the Designer's Hazard and Environment Assessment Record. All intellectual property rights reserved.

Site levels, topography and setting out based on surveys, information and reports listed below: Laser Surveys L9870 REV n/a dated 01.09.2020 VuCity 200916 REV n/a dated 16.02.2020

Lines shown within plots are indicative only. Lift motor rooms, plant, plan acoustis surrounds and flue extracts will not exceed three meters in height above stated AOD. Top parapets levels will not exceed 2.5m above indicated AOD with a construction tolerance of +/- one meter.

Avenue Road Estate

SEPTEMBER 2022 Proposed Plot D Block D4 Elevations

ARE- PRP- DD4- ZZ- DR- A-02300

PRP

P00 - FOR PLANNING