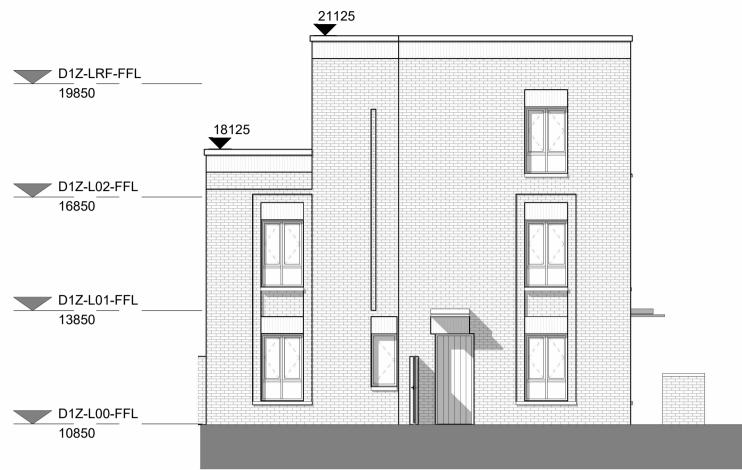

-

Proposed Plot D Block D4 East Elevations

Proposed Plot D Block D4 North Elevation

Proposed Plot D Block D4 West Elevations

CDM REGULATIONS 2015. All current drawings and specifications for the project must be read in conjunction with the Designer's Hazard and Environment Assessment Record. All intellectual property rights reserved.

Site levels, topography and setting out based on surveys, information and reports listed below: Laser Surveys L9870 REV n/a dated 01.09.2020 VuCity 200916 REV n/a dated 16.02.2020

Lines shown within plots are indicative only. Lift motor rooms, plant, plan acoustis surrounds and flue extracts will not exceed three meters in height above stated AOD. Top parapets levels will not exceed 2.5m above indicated AOD with a construction tolerance of +/- one meter.

Avenue Road Estate

SEPTEMBER 2022 Proposed Plot D Block D4 Elevations

ARE- PRP- DD4- ZZ- DR- A-02300

PRP

P00 - FOR PLANNING