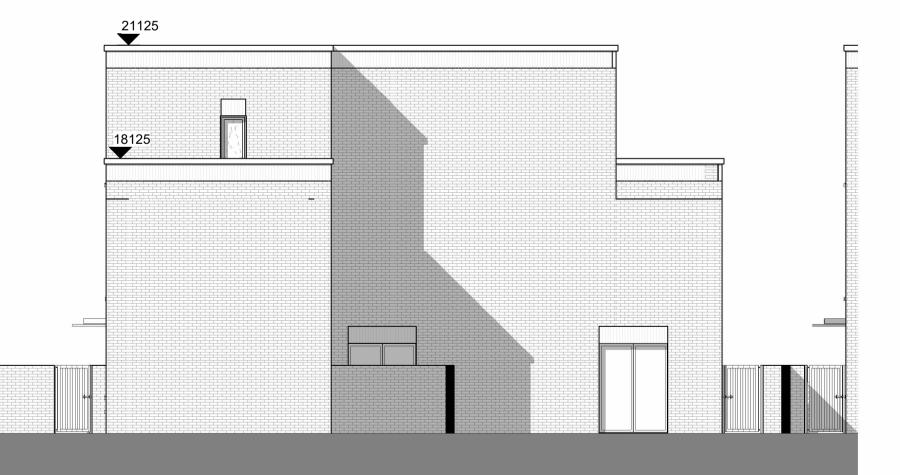

Proposed Plot D Block D1 East Elevations

Proposed Plot D Block D1 North Elevation

Proposed Plot D Block D1 West Elevations

Proposed Plot D Block D1 South Elevation

CDM REGULATIONS 2015. All current drawings and specifications for the project must be read in conjunction with the Designer's Hazard and Environment Assessment Record. All intellectual property rights reserved.

Site levels, topography and setting out based on surveys, information and reports listed below: Laser Surveys L9870 REV n/a dated 01.09.2020 VuCity 200916 REV n/a dated 16.02.2020

Lines shown within plots are indicative only. Lift motor rooms, plant, plan acoustis surrounds and flue extracts will not exceed three meters in height above stated AOD. Top parapets levels will not exceed 2.5m above indicated AOD with a construction tolerance of +/- one meter.

Avenue Road Estate SEPTEMBER 2022 Block D01 Elevations ARE- PRP- DD1- ZZ- DR- A-02300

PRP

P00 - FOR PLANNING