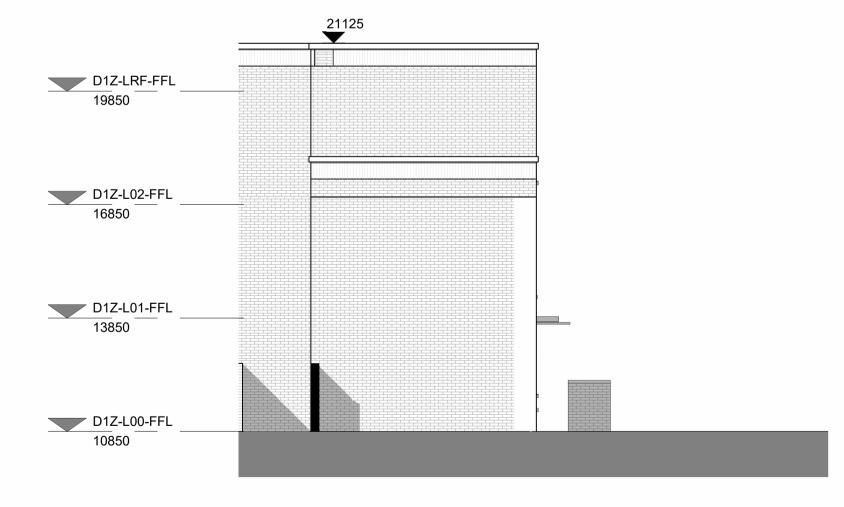

Proposed Plot D Block D1 East Elevations

Proposed Plot D Block D1 North Elevation

Proposed Plot D Block D1 West Elevations

Proposed Plot D Block D1 South Elevation

CDM REGULATIONS 2015. All current drawings and specifications for the project must be read in conjunction with the Designer's Hazard and Environment Assessment Record. All intellectual property rights reserved.

Site levels, topography and setting out based on surveys, information and reports listed below: Laser Surveys L9870 REV n/a dated 01.09.2020 VuCity 200916 REV n/a dated 16.02.2020

Lines shown within plots are indicative only. Lift motor rooms, plant, plan acoustis surrounds and flue extracts will not exceed three meters in height above stated AOD. Top parapets levels will not exceed 2.5m above indicated AOD with a construction tolerance of +/- one meter.

Avenue Road Estate SEPTEMBER 2022 Block D01 Elevations ARE- PRP- DD1- ZZ- DR- A-02300

PRP

P00 - FOR PLANNING