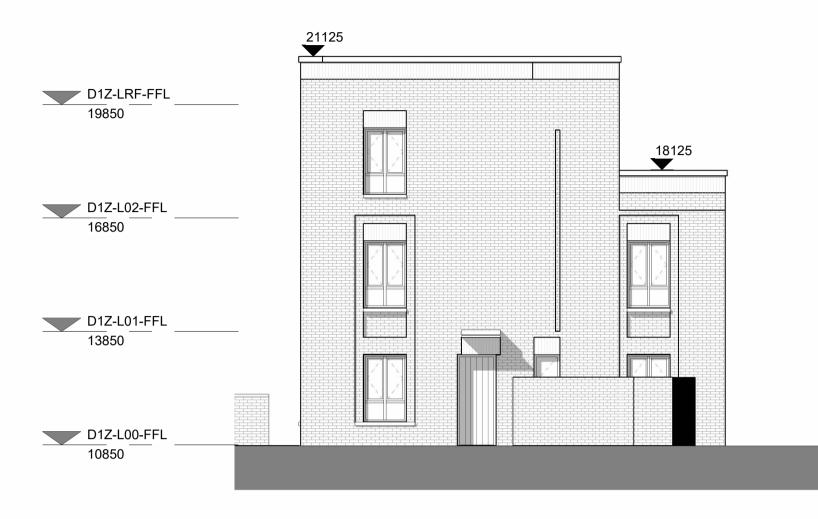

Proposed Plot D Block D1 East Elevations

Proposed Plot D Block D1 North Elevation

Proposed Plot D Block D1 West Elevations

Proposed Plot D Block D1 South Elevation

CDM REGULATIONS 2015. All current drawings and specifications for the project must be read in conjunction with the Designer's Hazard and Environment Assessment Record. All intellectual property rights reserved.

Site levels, topography and setting out based on surveys, information and reports listed below: Laser Surveys L9870 REV n/a dated 01.09.2020 VuCity 200916 REV n/a dated 16.02.2020

Lines shown within plots are indicative only. Lift motor rooms, plant, plan acoustis surrounds and flue extracts will not exceed three meters in height above stated AOD. Top parapets levels will not exceed 2.5m above indicated AOD with a construction tolerance of +/- one meter.

Avenue Road Estate SEPTEMBER 2022 Block D01 Elevations ARE- PRP- DD1- ZZ- DR- A-02300

PRP

P00 - FOR PLANNING