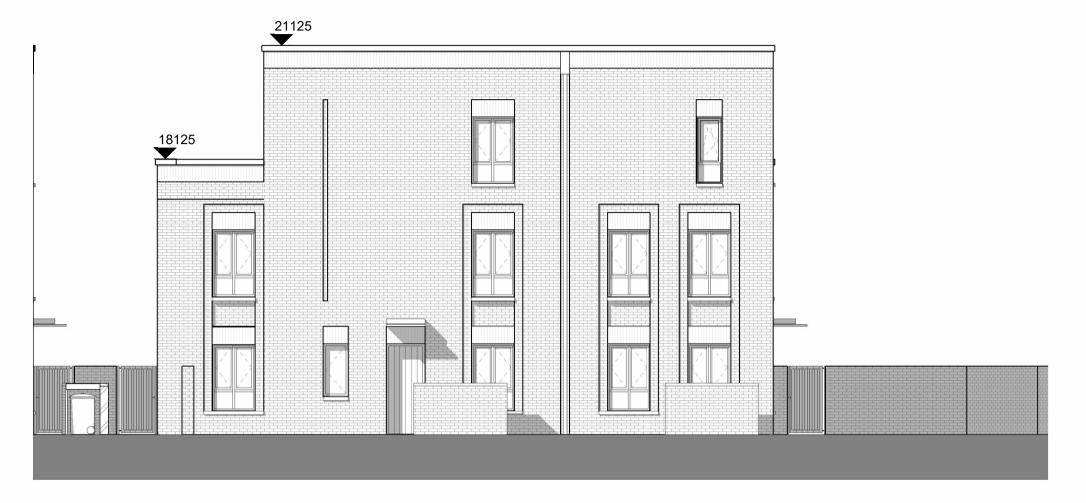

Proposed Plot D Block D1 East Elevations

Proposed Plot D Block D1 North Elevation

Proposed Plot D Block D1 West Elevations

Proposed Plot D Block D1 South Elevation

CDM REGULATIONS 2015. All current drawings and specifications for the project must be read in conjunction with the Designer's Hazard and Environment Assessment Record. All intellectual property rights reserved.

Site levels, topography and setting out based on surveys, information and reports listed below: Laser Surveys L9870 REV n/a dated 01.09.2020 VuCity 200916 REV n/a dated 16.02.2020

Lines shown within plots are indicative only. Lift motor rooms, plant, plan acoustis surrounds and flue extracts will not exceed three meters in height above stated AOD. Top parapets levels will not exceed 2.5m above indicated AOD with a construction tolerance of +/- one meter.

Avenue Road Estate SEPTEMBER 2022 Block D01 Elevations ARE- PRP- DD1- ZZ- DR- A-02300

PRP

P00 - FOR PLANNING