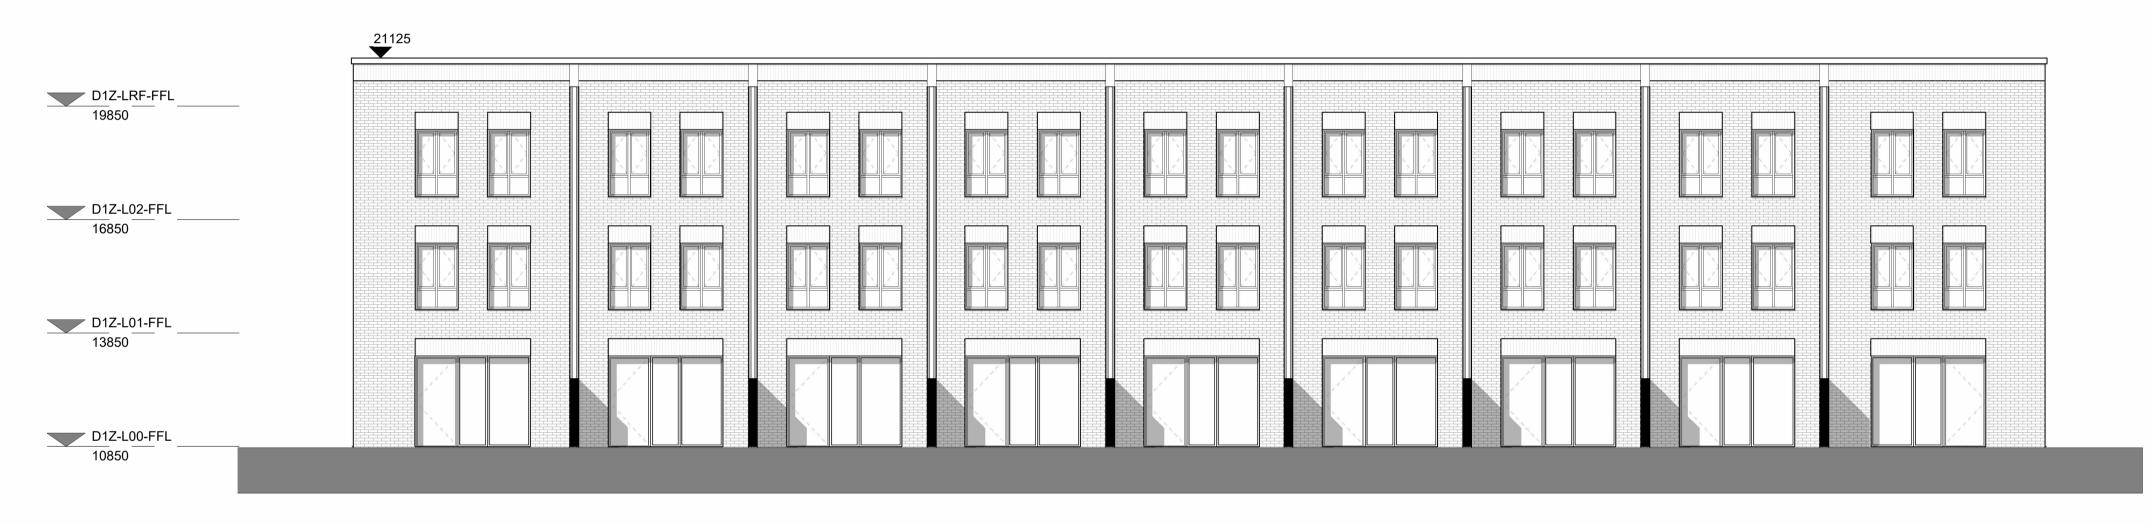

Proposed Plot D Block D2 and D3 South Elevation

Avenue Road Estate

SEPTEMBER 2022 Proposed Plot D Block D2 and D3 Elevations

ARE- PRP- D23- ZZ- DR- A-02300

PRP

P00 - FOR PLANNING