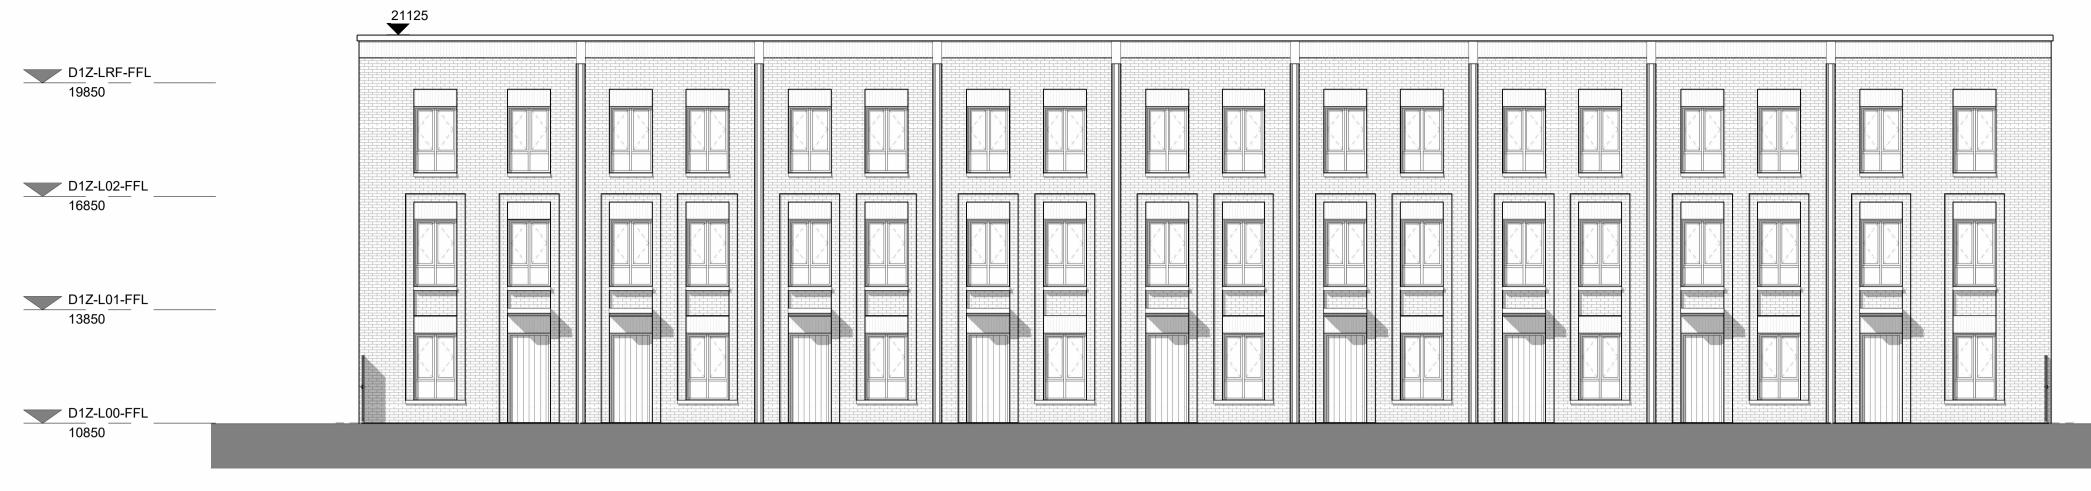

Proposed Plot D Block D2 and D3 South Elevation

Avenue Road Estate

SEPTEMBER 2022 Proposed Plot D Block D2 and D3 Elevations

ARE- PRP- D23- ZZ- DR- A-02300

PRP

P00 - FOR PLANNING