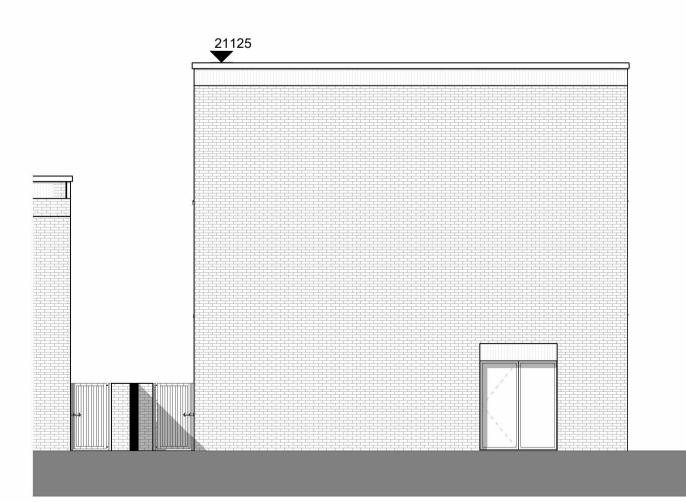

Proposed Plot D Block D2 and D3 South Elevation

Avenue Road Estate

SEPTEMBER 2022 Proposed Plot D Block D2 and D3 Elevations

ARE- PRP- D23- ZZ- DR- A-02300

PRP

P00 - FOR PLANNING