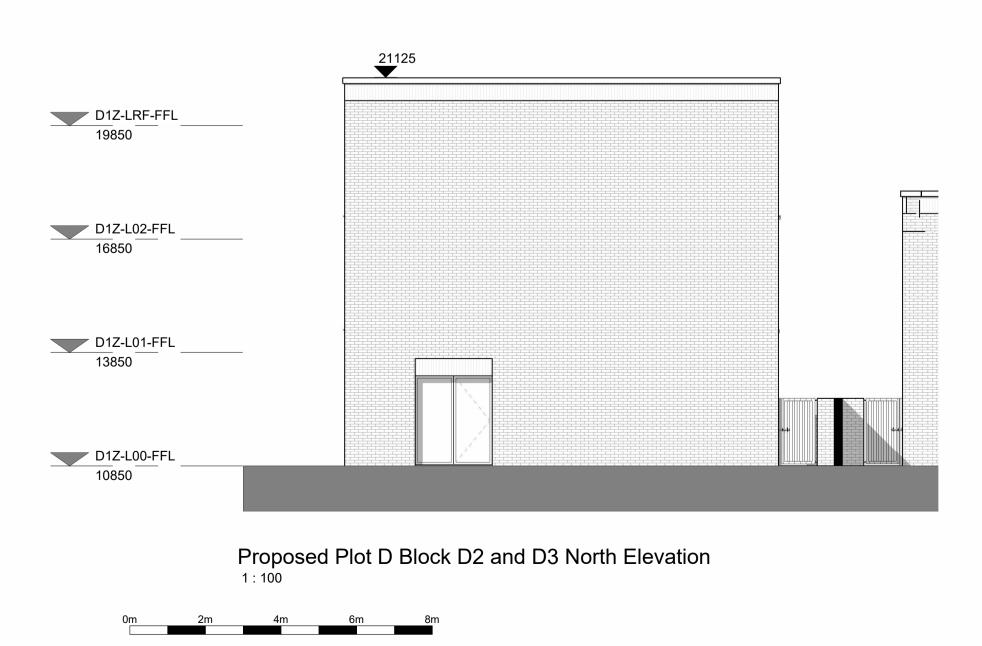

Proposed Plot D Block D2 and D3 South Elevation

Avenue Road Estate

SEPTEMBER 2022 Proposed Plot D Block D2 and D3 Elevations

ARE- PRP- D23- ZZ- DR- A-02300

PRP

P00 - FOR PLANNING