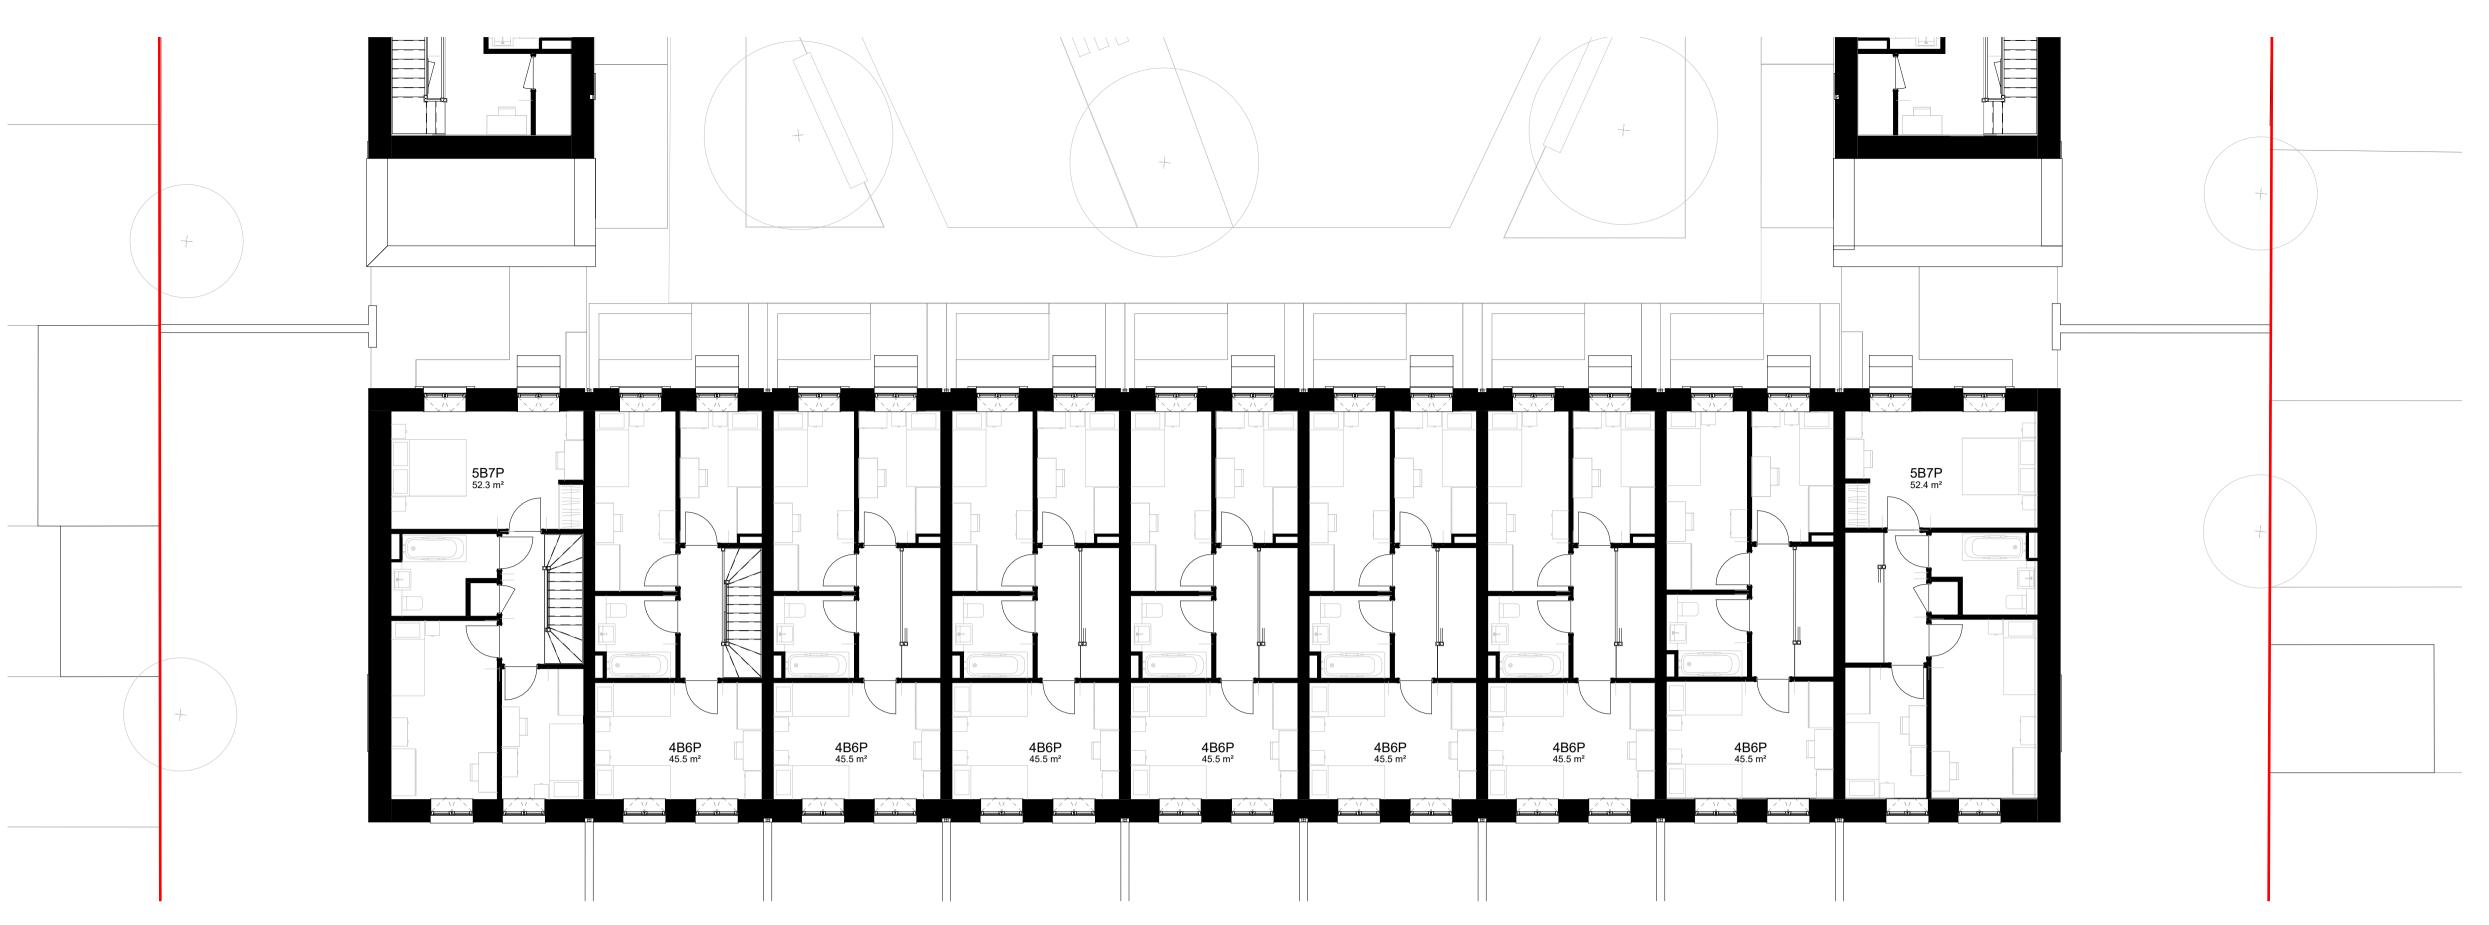

Proposed Plot D Block 2 and 3 Level 02 Floor Plan

Proposed Plot D Block 2 and 3 Roof Level Plan 1:100

CDM REGULATIONS 2015. All current drawings and specifications for the project must be read in conjunction with the Designer's Hazard and Environment Assessment Record. All intellectual property rights reserved.

Lift motor rooms, plant, plan acoustis surrounds and flue extracts will not exceed three meters in height above stated AOD.

Top parapets levels will not exceed 2.5m above indicated AOD with a construction tolerance of +/- one meter.