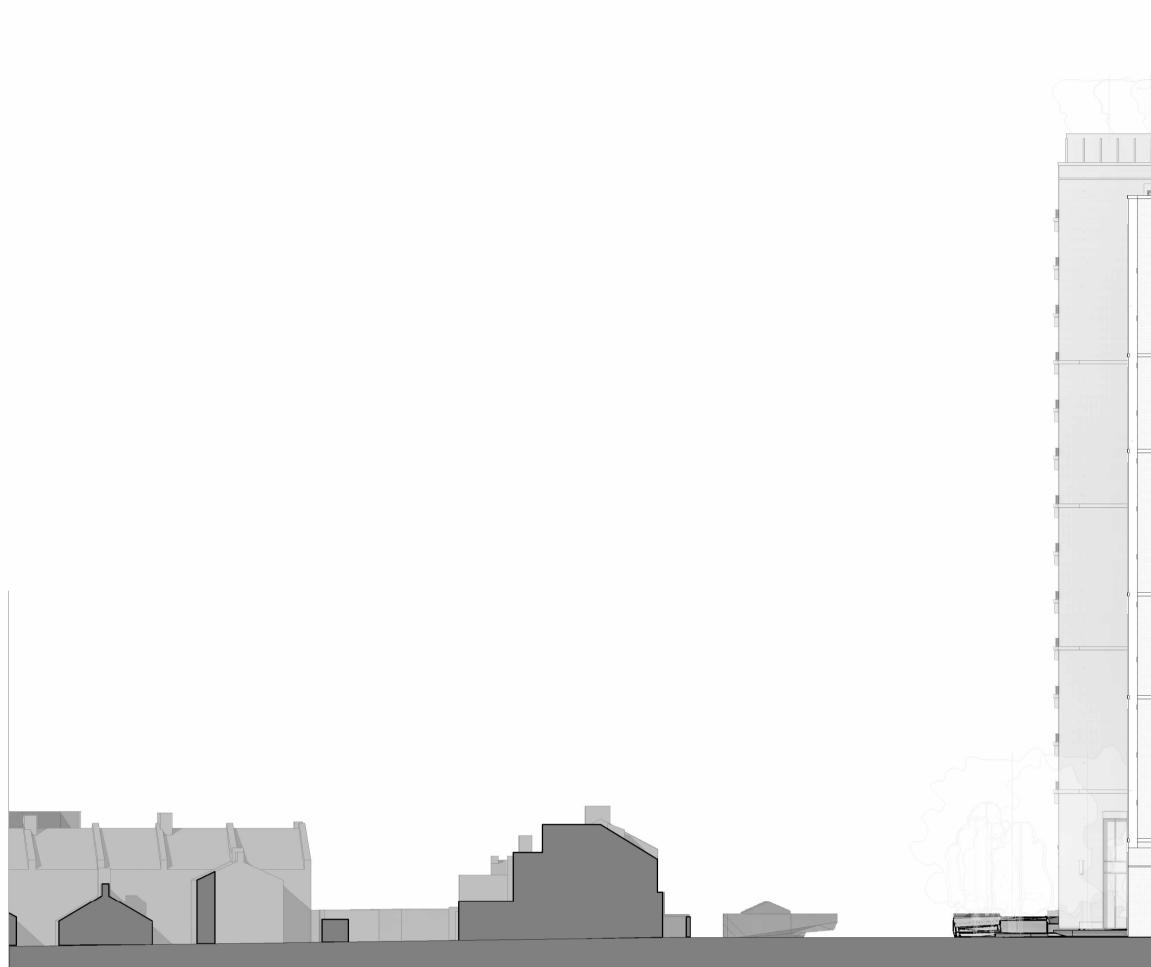

Site levels, topography and setting out based on surveys, information and reports listed below: Laser Surveys L9870 REV n/a dated 01.09.2020 VuCity 200916 REV n/a dated 16.02.2020

Lines shown within plots are indicative only. Lift motor rooms, plant, plan acoustis surrounds and flue extracts will not exceed three meters in height above stated AOD. Top parapets levels will not exceed 2.5m above indicated AOD with a construction tolerance of +/- one meter.