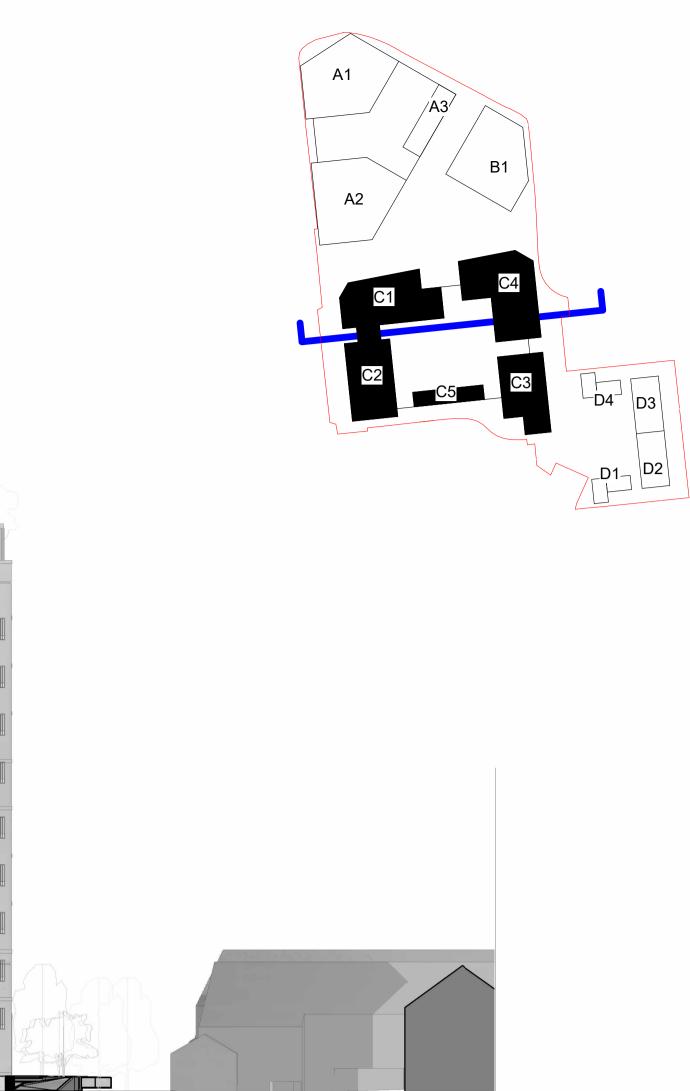

Site levels, topography and setting out based on surveys, information and reports listed below: Laser Surveys L9870 REV n/a dated 01.09.2020 VuCity 200916 REV n/a dated 16.02.2020

Lines shown within plots are indicative only. Lift motor rooms, plant, plan acoustis surrounds and flue extracts will not exceed three meters in height above stated AOD. Top parapets levels will not exceed 2.5m above indicated AOD with a construction tolerance of +/- one meter.