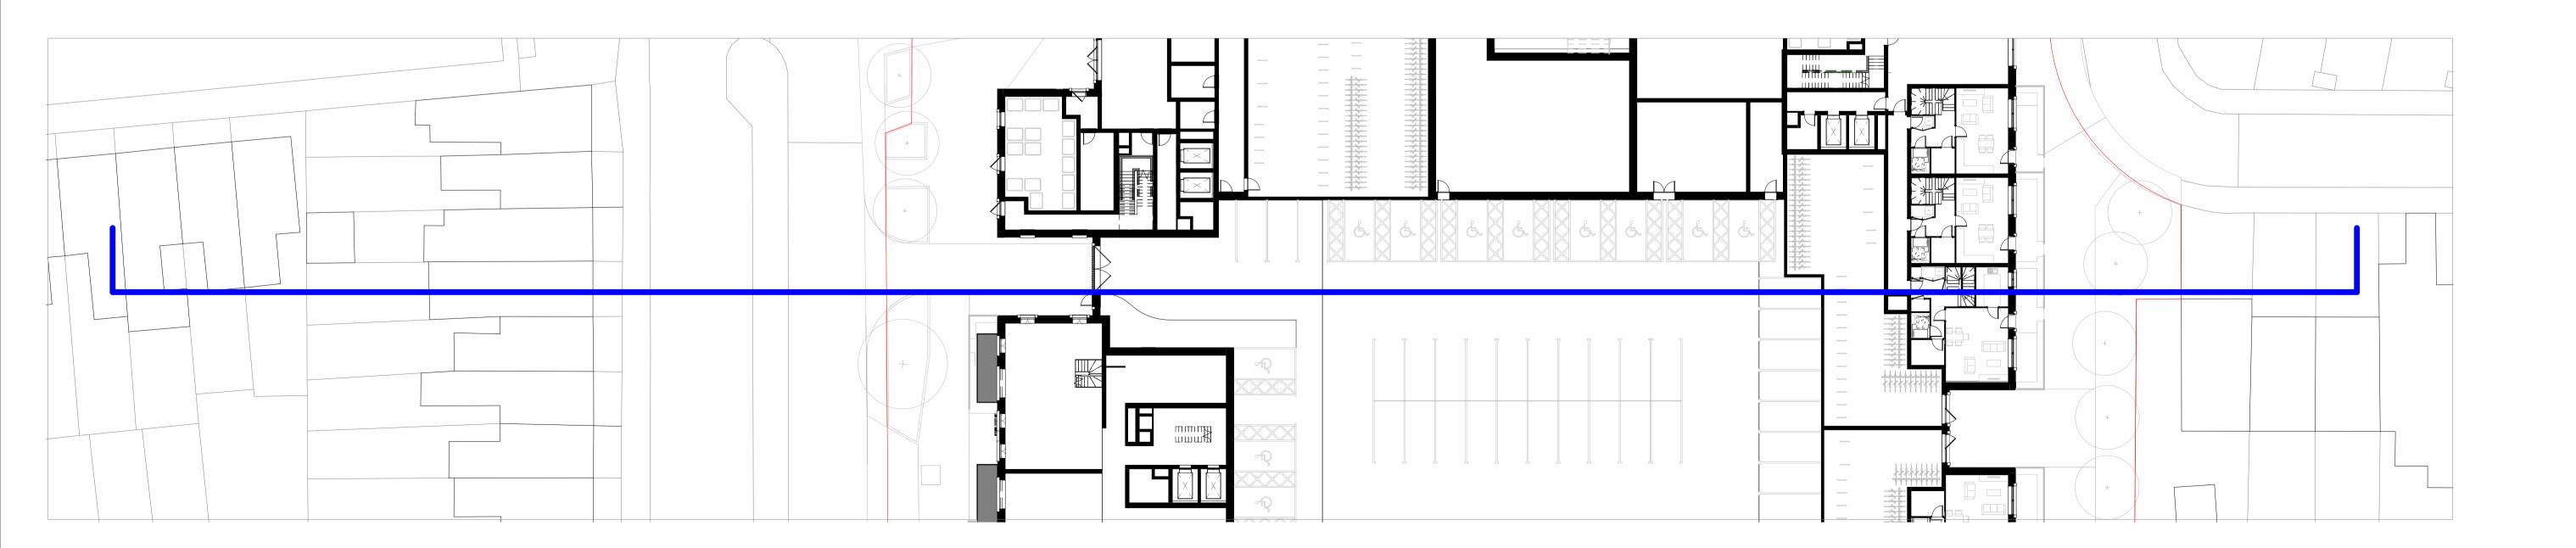

Site levels, topography and setting out based on surveys, information and reports listed below: Laser Surveys L9870 REV n/a dated 01.09.2020 VuCity 200916 REV n/a dated 16.02.2020

Lines shown within plots are indicative only. Lift motor rooms, plant, plan acoustis surrounds and flue extracts will not exceed three meters in height above stated AOD. Top parapets levels will not exceed 2.5m above indicated AOD with a construction tolerance of +/- one meter.