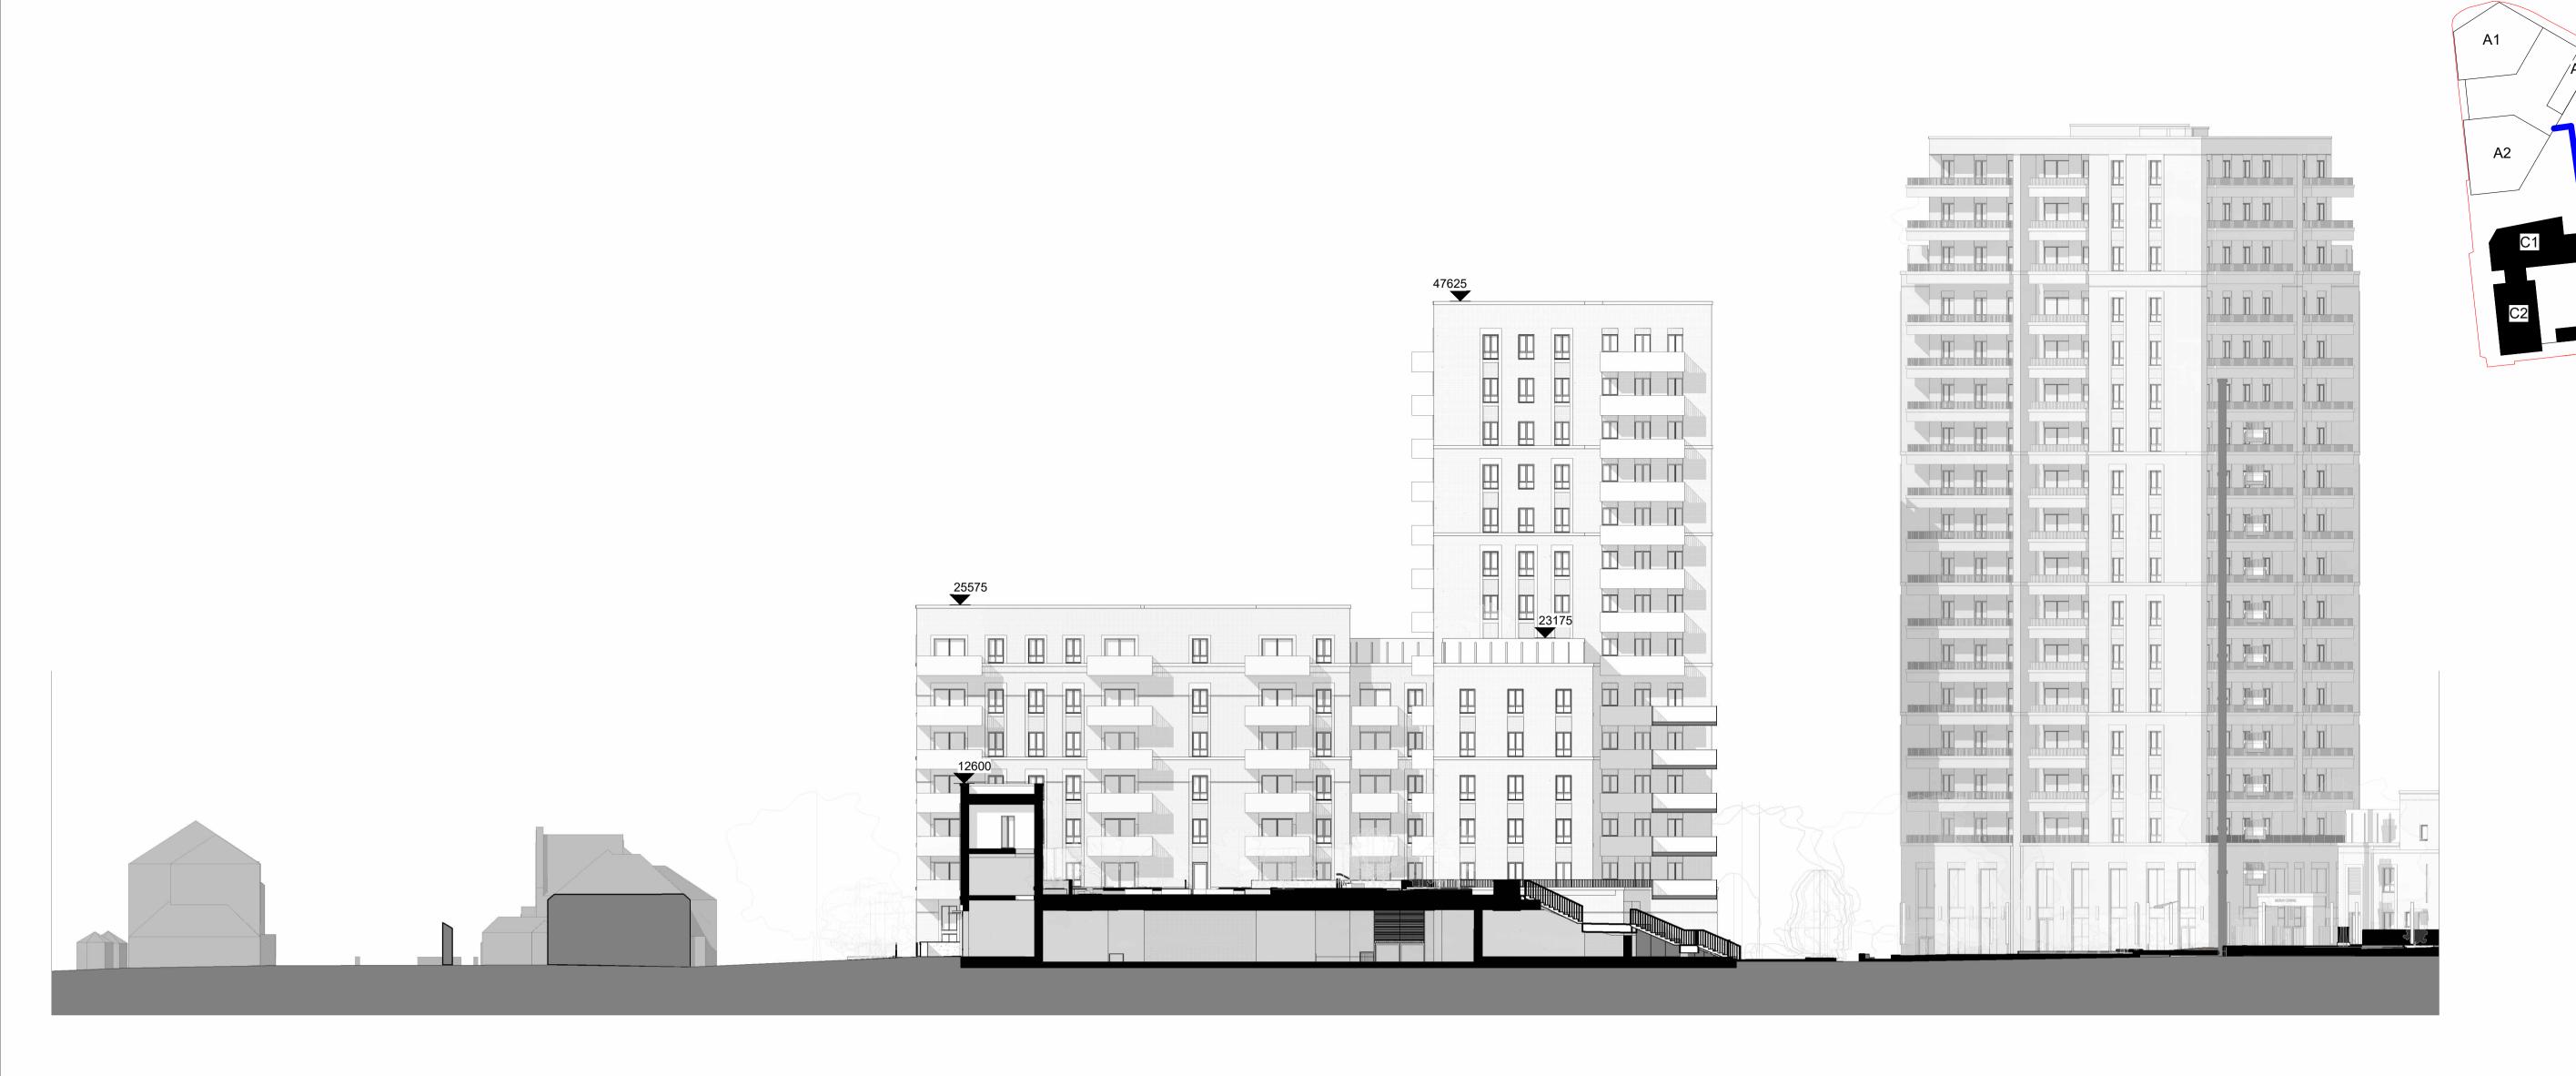

Site levels, topography and setting out based on surveys, information and reports listed below: Laser Surveys L9870 REV n/a dated 01.09.2020 VuCity 200916 REV n/a dated 16.02.2020

Lines shown within plots are indicative only. Lift motor rooms, plant, plan acoustis surrounds and flue extracts will not exceed three meters in height above Top parapets levels will not exceed 2.5m above indicated AOD with a construction tolerance of +/- one meter.

Rev Date Description P00 11/01/23 Design Update Date

Scale @ A1 1:250

**Avenue Road Estate** SEPTEMBER 2022 Proposed Plot C Section 1

ARE- PRP- CZZ- ZZ- DR- A-02110 **REV P00** 

P00 - FOR PLANNING