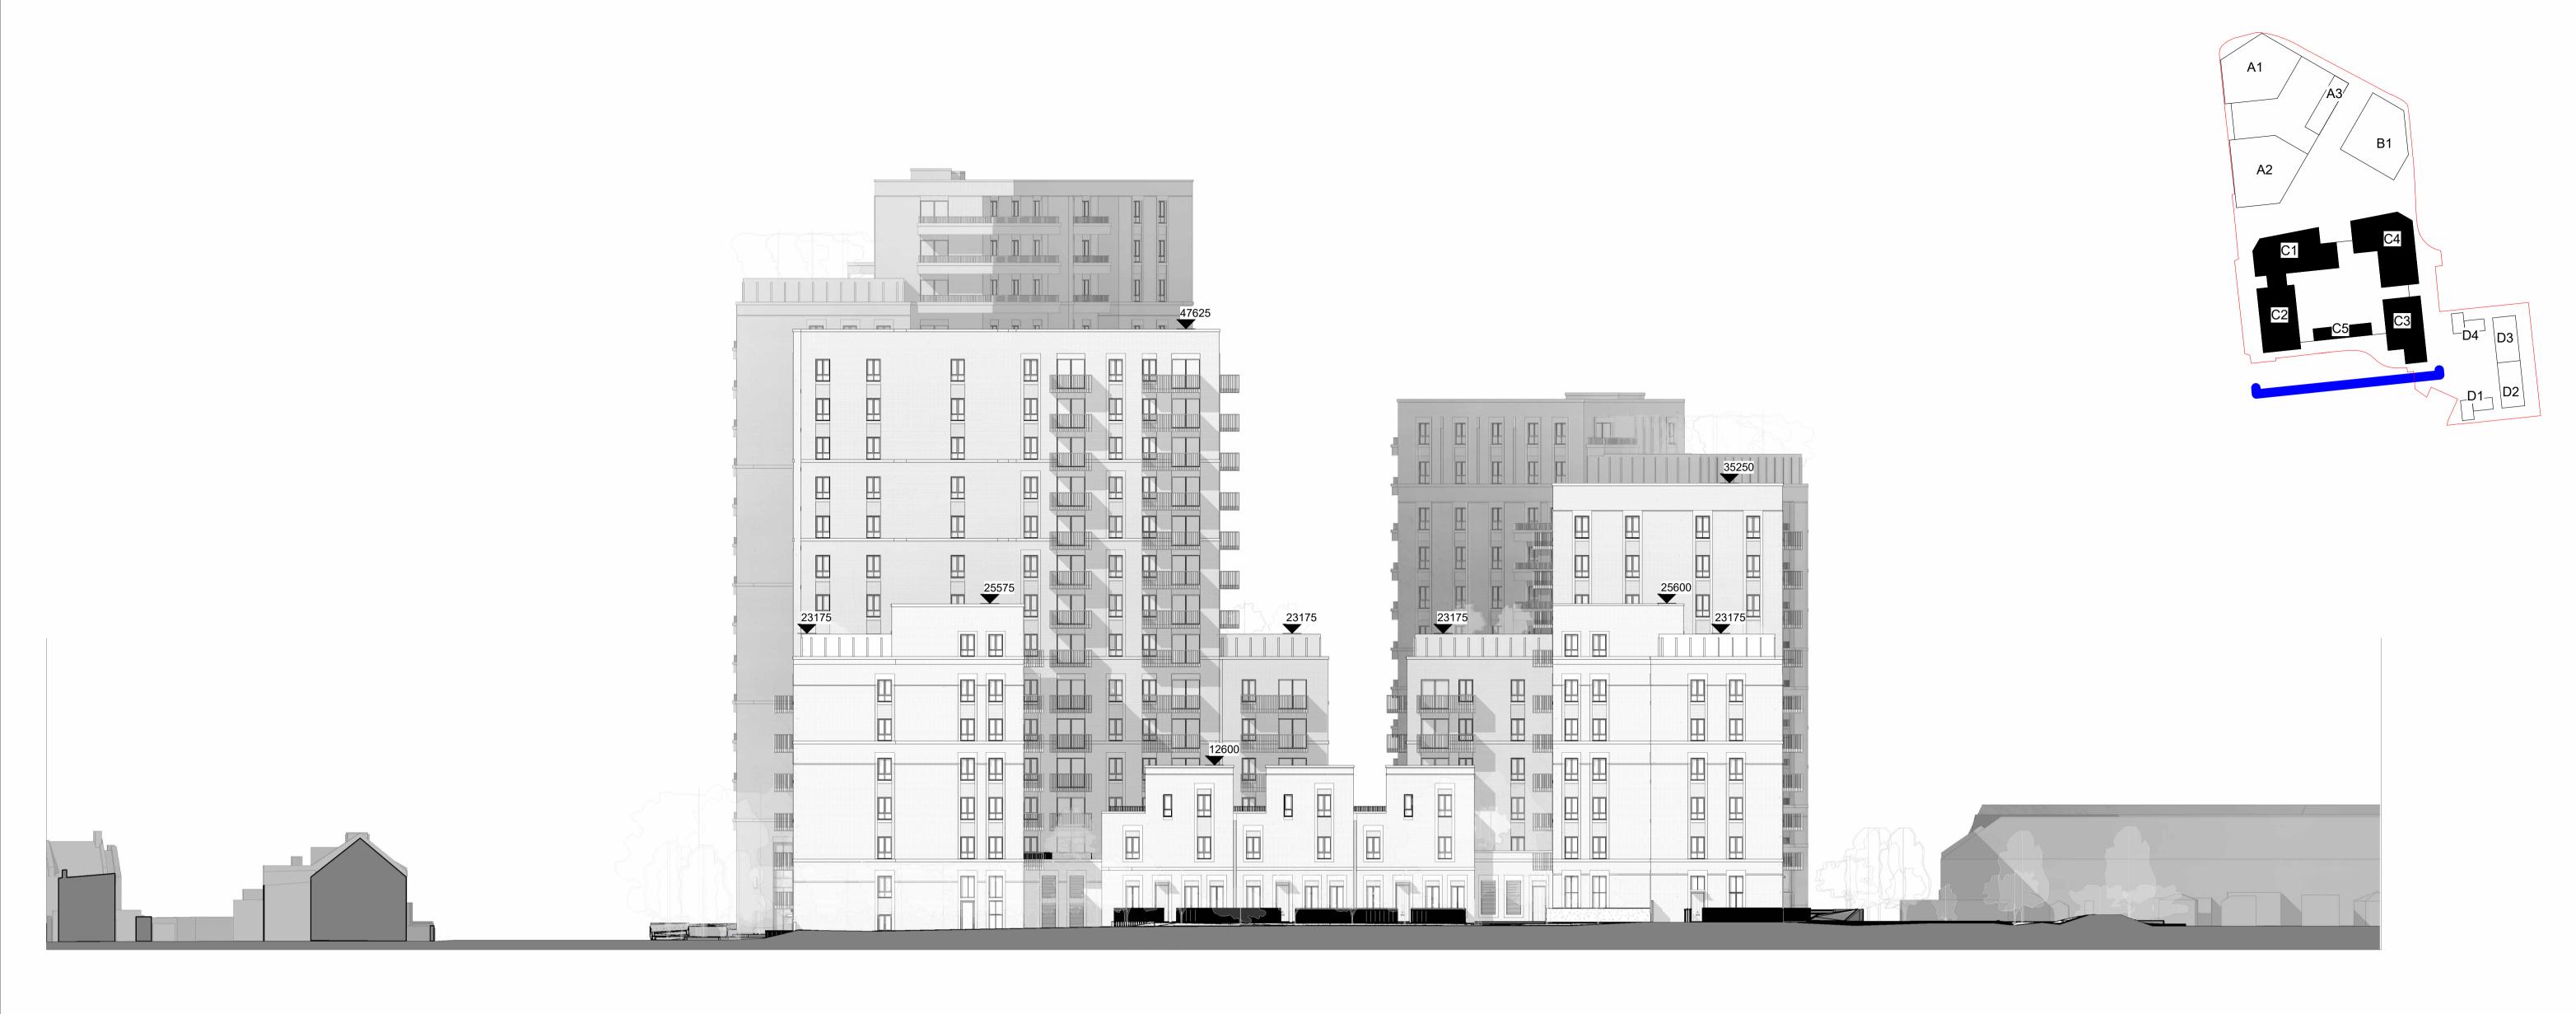

Lift motor rooms, plant, plan acoustis surrounds and flue extracts will not exceed three meters in height above stated AOD.

Top parapets levels will not exceed 2.5m above indicated AOD with a construction tolerance of +/- one meter.

Rev Date Description
P00 11/01/23 Design Update

Dwn Ckd | Drawn DO

AC AC | Checked AC |
Date SEP

Scale @ A1 1:250

Avenue Road Estate

ARE- PRP- CZZ- ZZ- DR- A-02102 REV P00

Proposed Plot C South Elevation P00 - FOR PLANNING