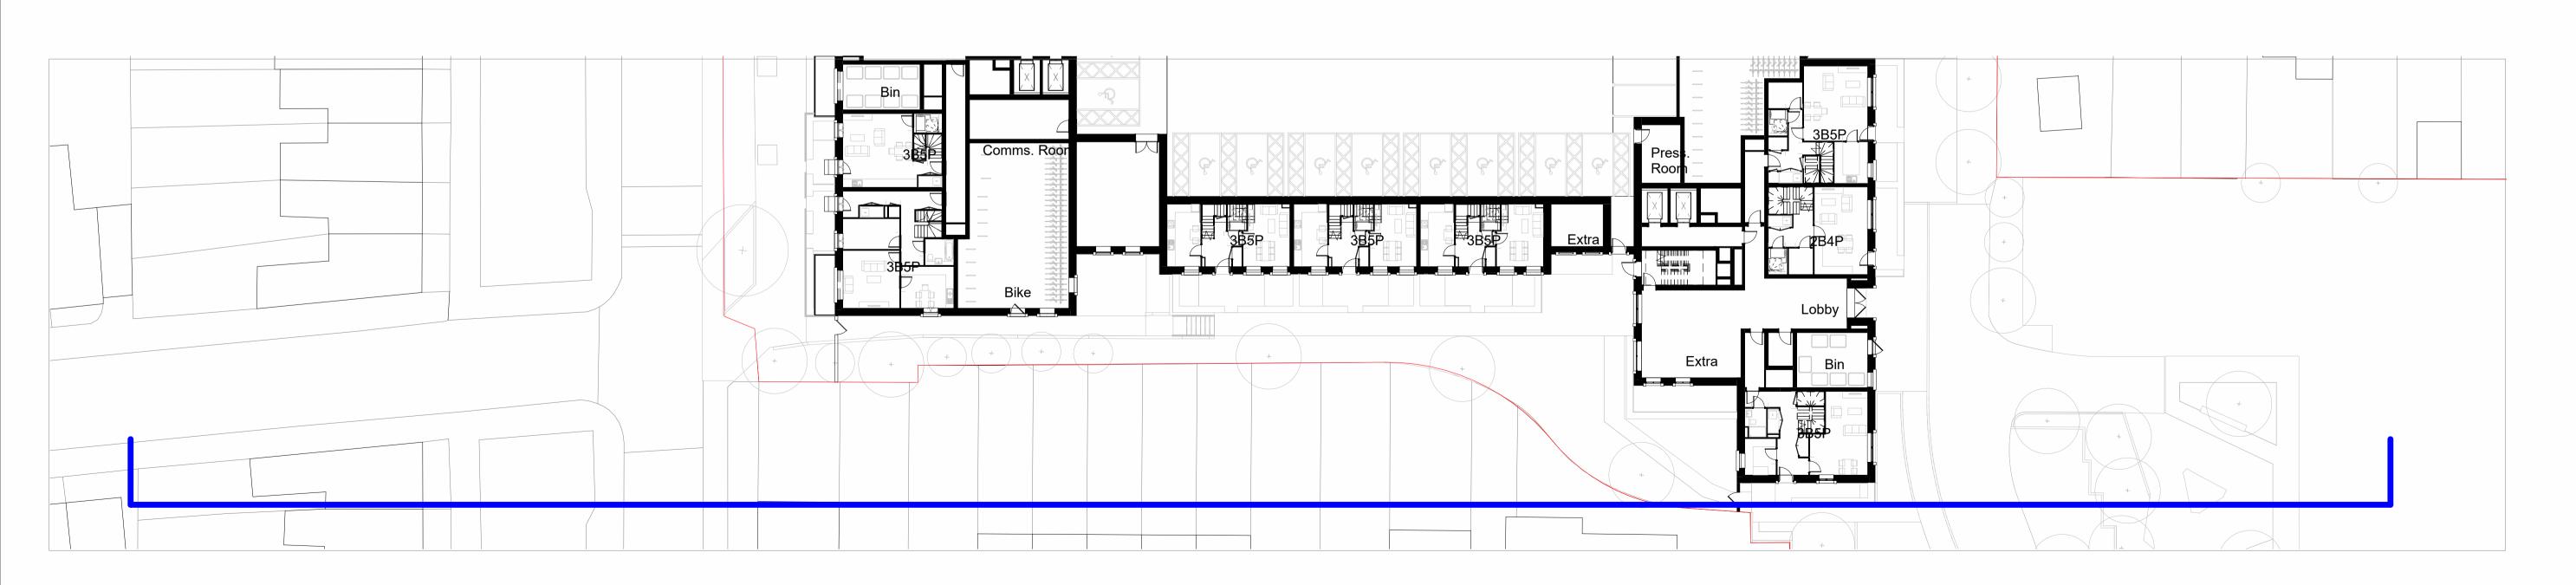

Site levels, topography and setting out based on surveys, information and reports listed below:
Laser Surveys L9870 REV n/a dated 01.09.2020
VuCity 200916 REV n/a dated 16.02.2020

Lines shown within plots are indicative only.