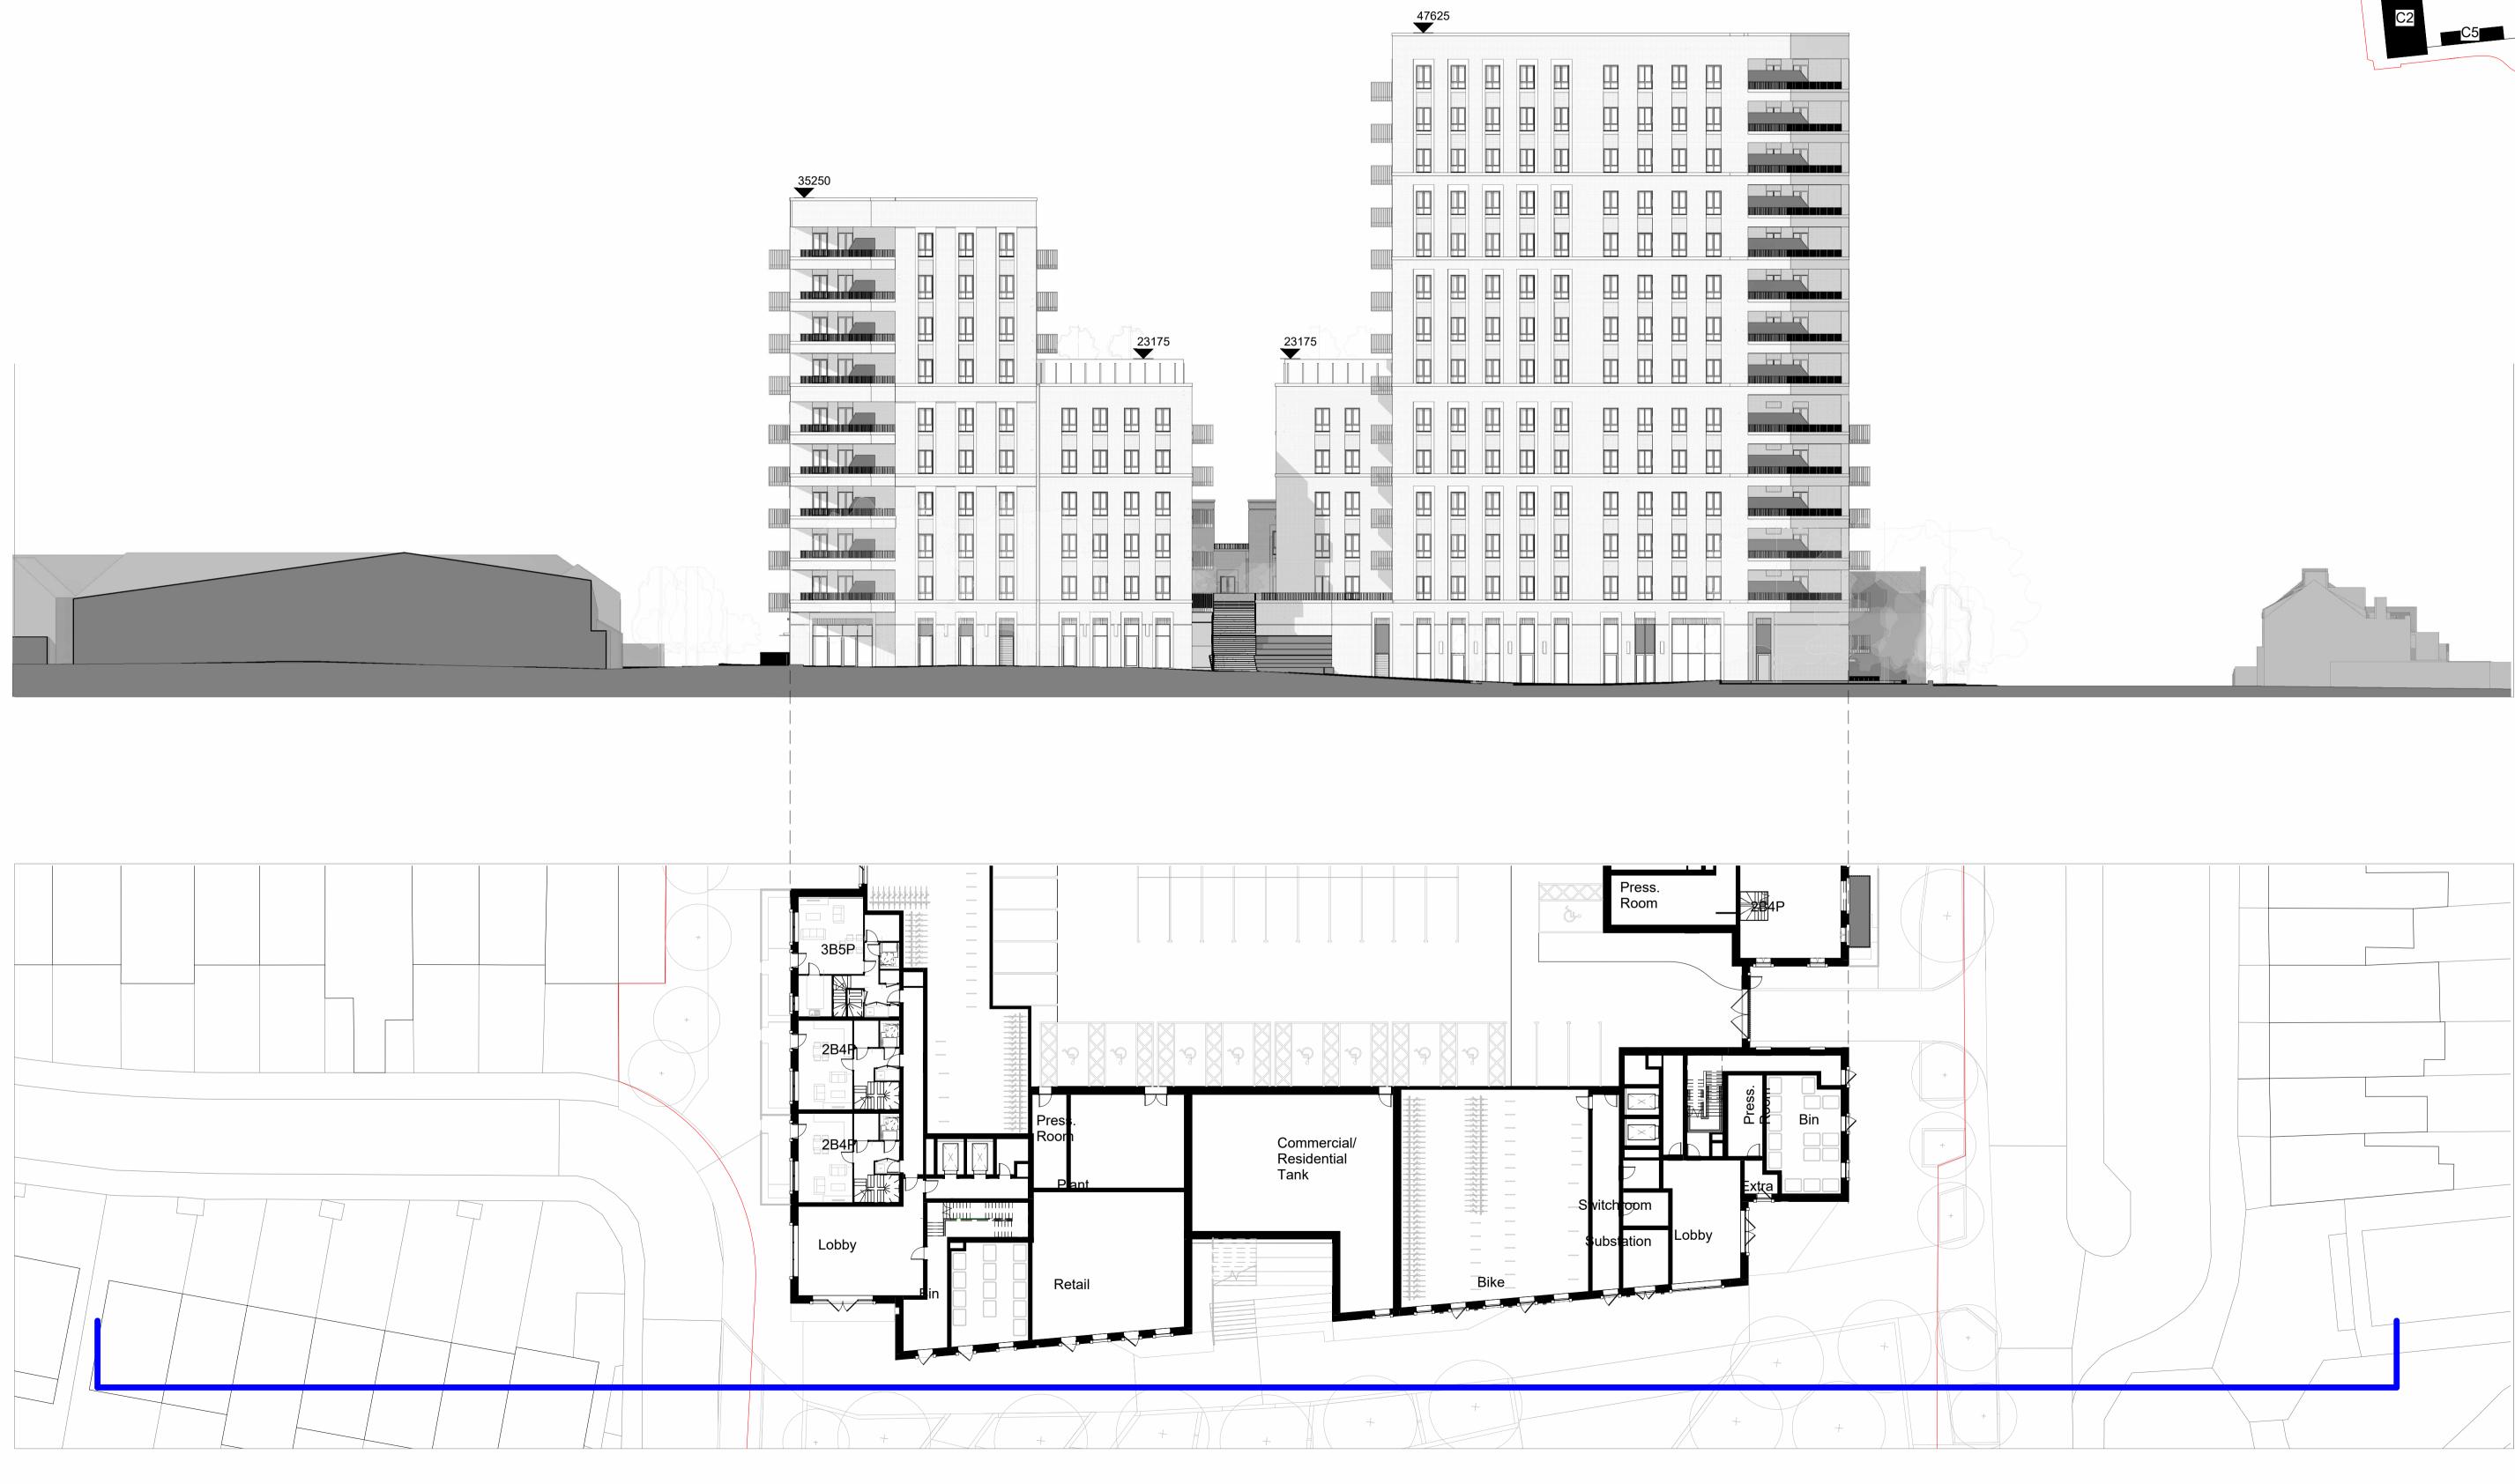

Site levels, topography and setting out based on surveys, information and reports listed below: Laser Surveys L9870 REV n/a dated 01.09.2020 VuCity 200916 REV n/a dated 16.02.2020

Lines shown within plots are indicative only. Lift motor rooms, plant, plan acoustis surrounds and flue extracts will not exceed three meters in height above stated AOD. Top parapets levels will not exceed 2.5m above indicated AOD with a construction tolerance of +/- one meter.

Dwn Ckd | Drawn AC AC Checked AC Date Scale @ A1 1 : 250

DO

Avenue Road Estate

SEPTEMBER 2022 Proposed Plot C North Elevation

ARE- PRP- CZZ- ZZ- DR- A-02100 REV P00 P00 - FOR PLANNING